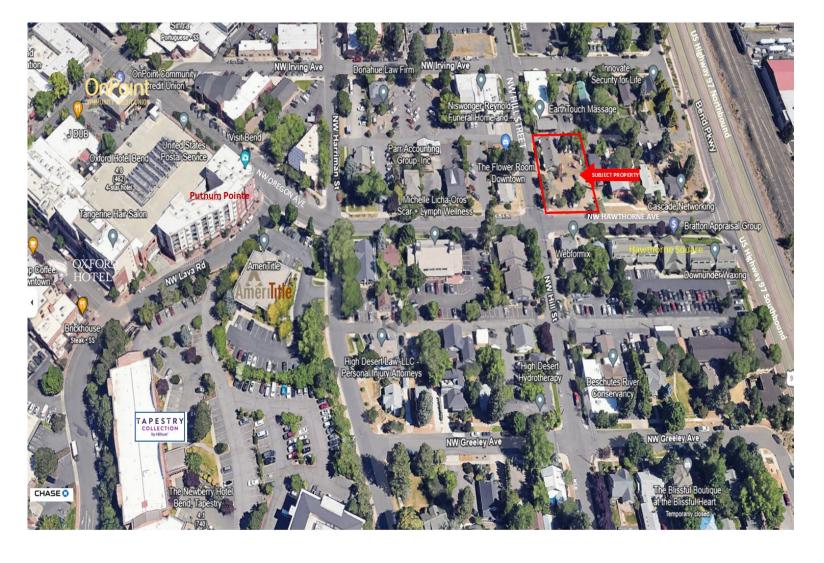

With You Every Square Foot of the Way.

Located on the corner of Hill Street and Hawthorne Avenue, this 0.32 acre parcel of land zoned Mixed-Use Urban (MU), provides a great spot to build a 65 foot high multi-family/mixed-use building.

- Utilities stubbed to the site and also located in the street
- City of Bend water and sewer
- System Development Credits \$43,008
  Located three blocks from core downtown Bend, Oregon