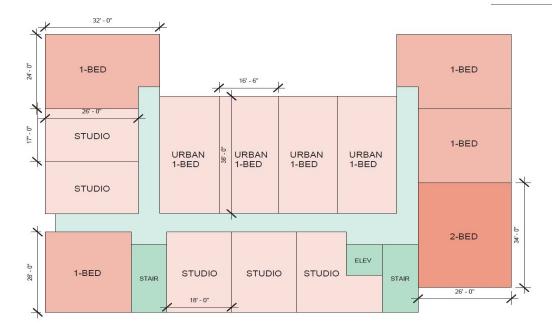

#### SCHEME G TOTALS

TOTAL AREA: 52,345 SF

UNITS: TOTAL: 67

(22) STUDIO (20) URBÁN 1-BED (20) 1 BED

(5) 2-BED

PARKING: 36 PROVIDED

(18) COMPACT (12) REGULAR (5) ON-STREET (1) MOTORCYCLE

VICINITY MAP - SCHEME G

#### 14 UNITS PER FLOOR

TOTAL APARTMENT AREA PER FLOOR: 10,154 SF

1 LEVEL 2-5 - SCHEME G 1" = 20'-0"

13 UNITS TOTAL AREA: 9,686 SF 1-BR 726 SF 1-BR 726 SF SCHEME 26' - 0" STUDIO 442 SF 1-BR 624 SF URBAN URBAN URBAN URBAN 1-BR 627 SF 1-BR 627 SF 1-BR 627 SF 1-BR 627 SF STUDIO 442 SF (4) 4'X6' WORK SPACES SHARED KITCHEN & COMMUNITY SPACE ROOF DECK 468 SF ELEV 1-BR 624 SF STUDIO STUDIO STUDIO 468 SF 1 LEVEL 6 - SCHEME G 1" = 20'-0"