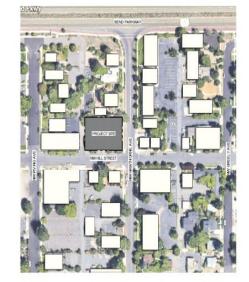

With You Every Square Foot of the Way.

Located on the corner of Hill Street and Hawthorne Avenue, this 0.32 acre parcel of land zoned Mixed-Use Urban (MU), provides a great spot to build a 65 foot high multi-family/mixed-use building.

- Utilities stubbed to the site and also located in the street
- City of Bend water and sewer
- System Development Credits \$43,008
  Located three blocks from core downtown Bend, Oregon

#### SCHEME G TOTALS

TOTAL AREA: 52,345 SF

UNITS: TOTAL: 67

(22) STUDIO (20) URBÁN 1-BED (20) 1 BED

(5) 2-BED

PARKING: 36 PROVIDED

(18) COMPACT (12) REGULAR (5) ON-STREET (1) MOTORCYCLE

VICINITY MAP - SCHEME G