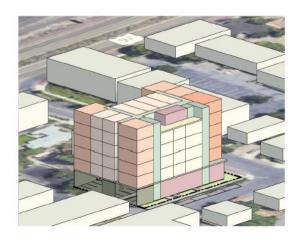

#### Conceptual Drawings for Multi-Family-Mixed Use Building

NW AERIAL VIEW - SCHEME G

(2) SE AERIAL VIEW - SCHEME G

#### SCHEME G TOTALS

TOTAL AREA: 52,345 SF

UNITS: TOTAL: 67

(22) STUDIO (20) URBÁN 1-BED (20) 1 BED

(5) 2-BED

PARKING: 36 PROVIDED

(18) COMPACT (12) REGULAR (5) ON-STREET (1) MOTORCYCLE

VICINITY MAP - SCHEME G