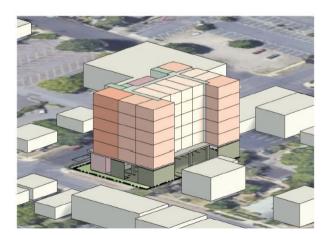

#### Conceptual Drawings for Multi-Family-Mixed Use Building

NW AERIAL VIEW - SCHEME G

(2) SE AERIAL VIEW - SCHEME G

#### SCHEME G TOTALS

TOTAL AREA: 52,345 SF

UNITS: TOTAL: 67

(22) STUDIO (20) URBÁN 1-BED (20) 1 BED

(5) 2-BED

PARKING: 36 PROVIDED

(18) COMPACT (12) REGULAR (5) ON-STREET (1) MOTORCYCLE

VICINITY MAP - SCHEME G