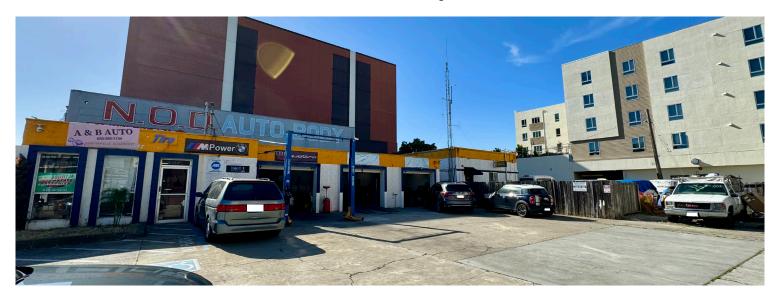

# 201 Cypress Avenue South San Francisco, California

## **Property Highlights**

- 2 Service/Industrial Buildings Totaling ±2,752 SF
- ±7,315 SF of paved yard/parking
- 3 Rollup Doors
- Frontage: 141' on Cypress Ave (1 Curb Cut), 68' on Baden Ave, 85' on 3rd Ln (1 Curb Cut)
- 2 Tenants, Month-to-Month, \$5,600/Month Industrial Gross
- Clean Phase 1 Report
- Zoning: DTC Downtown Transit Core
- Price: \$2,900,000