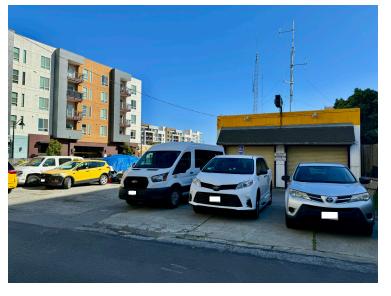

## **About the Property**

A rarely available parcel located on the desirable corner of Baden Ave and Cypress Ave in Downtown South San Francisco. Highly desirable for an owner-user or an investor/developer.

This block of Cypress Ave and Baden Ave is located in the "Downtown Transit Core" zoning which allows for a variety of businesses to operate or could be purchased for future redevelopment.

## **Property Highlights**

- 2 Service/Industrial Buildings Totaling ±2,752 SF
- ±7,315 SF of paved yard/parking
- 3 Rollup Doors
- Frontage: 141' on Cypress Ave (1 Curb Cut), 68' on Baden Ave, 85' on 3rd Ln (1 Curb Cut)
- 2 Tenants, Month-to-Month, \$5,600/Month Industrial Gross
- Clean Phase 1 Report
- Zoning: DTC Downtown Transit Core
- Price: \$2,900,000