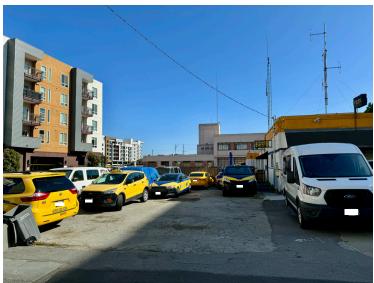

## **About the Property**

A rarely available parcel located on the desirable corner of Baden Ave and Cypress Ave in Downtown South San Francisco. Highly desirable for an owner-user or an investor/developer.

This block of Cypress Ave and Baden Ave is located in the "Downtown Transit Core" zoning which allows for a variety of businesses to operate or could be purchased for future redevelopment.

## **Property Highlights**

- 2 Service/Industrial Buildings Totaling ±2,752 SF
- ±7,315 SF of paved yard/parking
- 3 Rollup Doors
- Frontage: 141' on Cypress Ave (1 Curb Cut), 68' on Baden Ave, 85' on 3rd Ln (1 Curb Cut)
- 2 Tenants, Month-to-Month, \$5,600/Month Industrial Gross
- Clean Phase 1 Report
- Zoning: DTC Downtown Transit Core
- Price: \$2,900,000