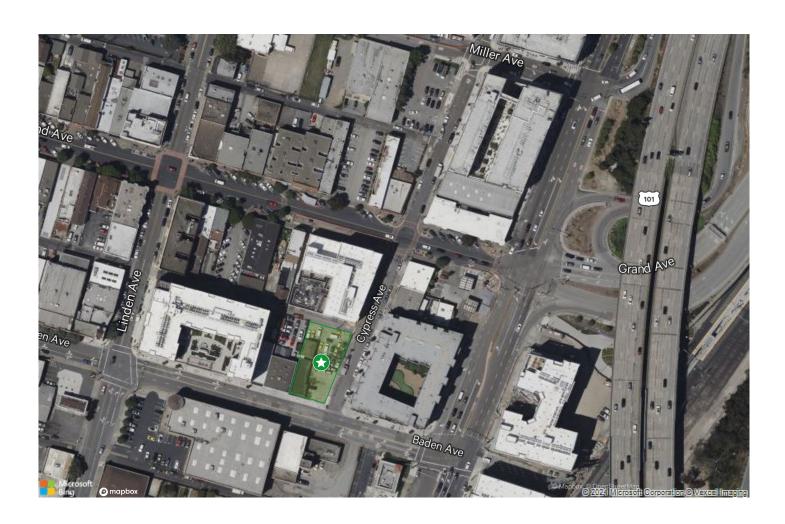

## **About the Property**

A rarely available parcel located on the desirable corner of Baden Ave and Cypress Ave in Downtown South San Francisco. Highly desirable for an owner-user or an investor/developer.

This block of Cypress Ave and Baden Ave is located in the "Downtown Transit Core" zoning which allows for a variety of businesses to operate or could be purchased for future redevelopment.

## **Property Highlights**

- 2 Service/Industrial Buildings Totaling ±2,752 SF
- ±7,315 SF of paved yard/parking
- 3 Rollup Doors
- Frontage: 141' on Cypress Ave (1 Curb Cut), 68' on Baden Ave, 85' on 3rd Ln (1 Curb Cut)
- 2 Tenants, Month-to-Month, \$5,600/Month Industrial Gross
- Clean Phase 1 Report
- Zoning: DTC Downtown Transit Core
- Price: \$2,900,000