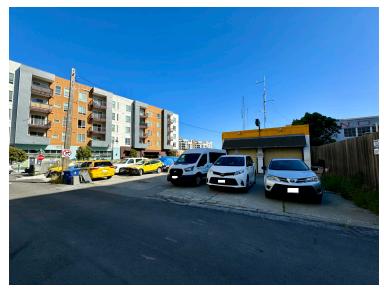

## **About the Property**

A rarely available parcel located on the desirable corner of Baden Ave and Cypress Ave in Downtown South San Francisco. Highly desirable for an owner-user or an investor/developer.

This block of Cypress Ave and Baden Ave is located in the "Downtown Transit Core" zoning which allows for a variety of businesses to operate or could be purchased for future redevelopment.

## **Property Highlights**

- 2 Service/Industrial Buildings Totaling ±2,752 SF
- ±7,315 SF of paved yard/parking
- 3 Rollup Doors
- Frontage: 141' on Cypress Ave (1 Curb Cut), 68' on Baden Ave, 85' on 3rd Ln (1 Curb Cut)
- 2 Tenants, Month-to-Month, \$5,600/Month Industrial Gross
- Clean Phase 1 Report
- Zoning: DTC Downtown Transit Core
- Price: \$2,900,000