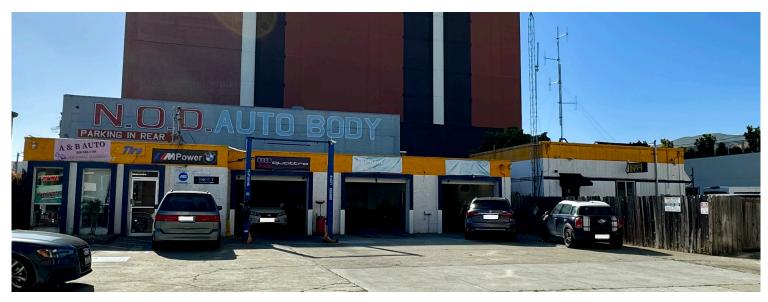

## **About the Property**

A rarely available parcel located on the desirable corner of Baden Ave and Cypress Ave in Downtown South San Francisco. Highly desirable for an owner-user or an investor/developer.

This block of Cypress Ave and Baden Ave is located in the "Downtown Transit Core" zoning which allows for a variety of businesses to operate or could be purchased for future redevelopment.

## **Property Highlights**

- 2 Service/Industrial Buildings Totaling ±2,752 SF
- ±7,315 SF of paved yard/parking
- 3 Rollup Doors
- Frontage: 141' on Cypress Ave (1 Curb Cut), 68' on Baden Ave, 85' on 3rd Ln (1 Curb Cut)
- 2 Tenants, Month-to-Month, \$5,600/Month Industrial Gross
- Clean Phase 1 Report
- Zoning: DTC Downtown Transit Core
- Price: \$2,900,000