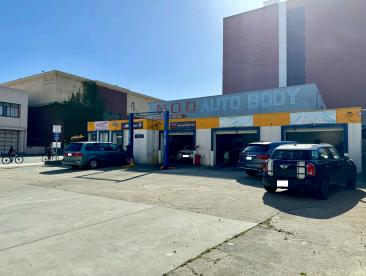

## **About the Property**

A rarely available parcel located on the desirable corner of Baden Ave and Cypress Ave in Downtown South San Francisco. Highly desirable for an owner-user or an investor/developer.

This block of Cypress Ave and Baden Ave is located in the "Downtown Transit Core" zoning which allows for a variety of businesses to operate or could be purchased for future redevelopment.

## **Property Highlights**

- 2 Service/Industrial Buildings Totaling ±2,752 SF
- ±7,315 SF of paved yard/parking
- 3 Rollup Doors
- Frontage: 141' on Cypress Ave (1 Curb Cut), 68' on Baden Ave, 85' on 3rd Ln (1 Curb Cut)
- 2 Tenants, Month-to-Month, \$5,600/Month Industrial Gross
- Clean Phase 1 Report
- Zoning: DTC Downtown Transit Core
- Price: \$2,900,000