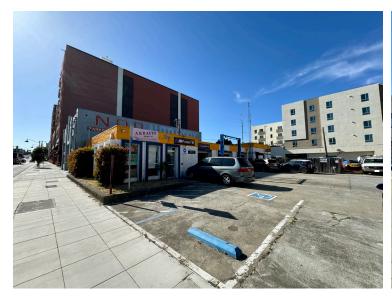

## **About the Property**

A rarely available parcel located on the desirable corner of Baden Ave and Cypress Ave in Downtown South San Francisco. Highly desirable for an owner-user or an investor/developer.

This block of Cypress Ave and Baden Ave is located in the "Downtown Transit Core" zoning which allows for a variety of businesses to operate or could be purchased for future redevelopment.

## **Property Highlights**

- 2 Service/Industrial Buildings Totaling ±2,752 SF
- ±7,315 SF of paved yard/parking
- 3 Rollup Doors
- Frontage: 141' on Cypress Ave (1 Curb Cut), 68' on Baden Ave, 85' on 3rd Ln (1 Curb Cut)
- 2 Tenants, Month-to-Month, \$5,600/Month Industrial Gross
- Clean Phase 1 Report
- Zoning: DTC Downtown Transit Core
- Price: \$2,900,000