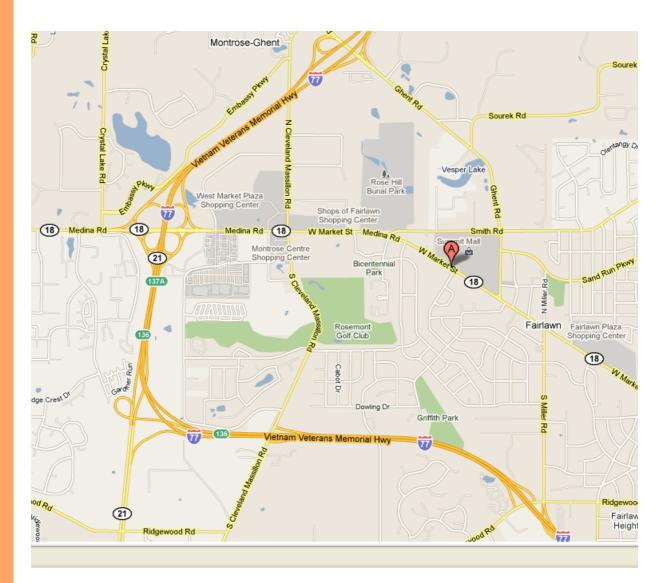

## 3330 West Market Street Fairlawn, Ohio 44333

113,646 total square feet 512 parking spaces 4 Major Highway Intersections Diverse Entry Fiber Optic Communication Total Building Backup Generator





Dan Marchetta Realty, Inc. 525 N. Cleveland-Massillon Road Akron, OH 44333 330.958.3002 daniel@marchettta.com







## Site Map





## **Building Specifications**

- Description: Summit Park Square, is an 113,646 square foot office building, is the premier office building in the City of Fairlawn's' West Market St. Corridor. This three story prime office building, with its central location, efficient layout and distinct identity has been home of the publicly traded Newell- Rubbermaid Corporation. The property is strategically located on West Market Street in the center of the com mercial and retail districts of the City of Fairlawn. Summit Park Square benefits from its excellent location and easy access to various suburban amenities including hotels and conference facilities, shopping malls, country clubs, restaurants, golf courses and parks.
- Land Area: 9.145 acres.
- Building Size: 113,646 square feet
- Parking: