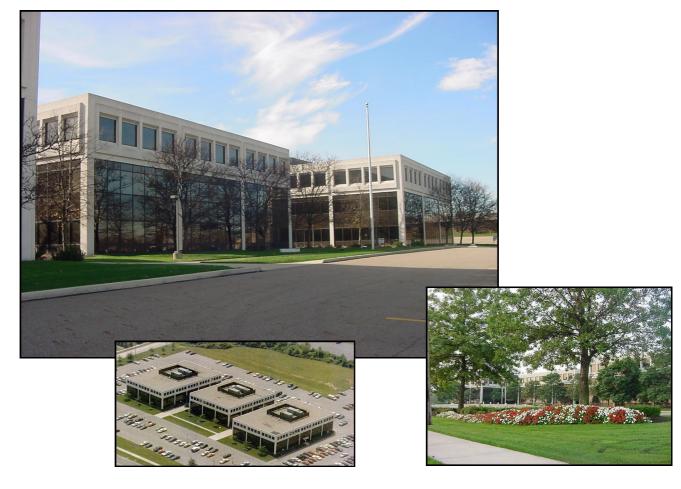

## 3330 West Market Street Fairlawn, Ohio 44333

113,646 total square feet 512 parking spaces 4 Major Highway Intersections Diverse Entry Fiber Optic Communication Total Building Backup Generator

Dan Marchetta Realty, Inc. 525 N. Cleveland-Massillon Road Akron, OH 44333 330.958.3002 daniel@marchettta.com

## **Building Specifications**

- Description: Summit Park Square, is an 113,646 square foot office building, is the premier office building in the City of Fairlawn's' West Market St. Corridor. This three story prime office building, with its central location, efficient layout and distinct identity has been home of the publicly traded Newell- Rubbermaid Corporation. The property is strategically located on West Market Street in the center of the com mercial and retail districts of the City of Fairlawn. Summit Park Square benefits from its excellent location and easy access to various suburban amenities including hotels and conference facilities, shopping malls, country clubs, restaurants, golf courses and parks.
- Land Area: 9.145 acres.
- Building Size: 113,646 square feet
- Parking: 499 existing paved asphalt spaces.
- Zoning: B-1 Limited business district (office use).
- Construction: White pre-cast concrete and solar bronze tinted glass curtain wall: structural steel and bar joist. Steel floor and roof deck superstructure with 4-inch concrete on grade and 3 inch concrete on the upper floors. Twenty-year build- up gravel and pitch roof. Each building is designed with a center core, which provides for easy tenant lay outs, contains two high speed Dover electronic hydraulic elevators, cooled by a Variable air volume air conditioning system, heated by hot water perimeter type gas fired boilers each floor and has men's and women's restroom facilities.