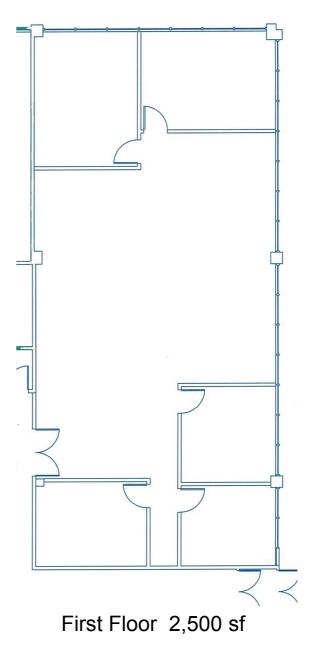

## **Building Specifications**

- Description: Summit Park Square, is an 113,646 square foot office building, is the premier office building in the City of Fairlawn's' West Market St. Corridor. This three story prime office building, with its central location, efficient layout and distinct identity has been home of the publicly traded Newell- Rubbermaid Corporation. The property is strategically located on West Market Street in the center of the com mercial and retail districts of the City of Fairlawn. Summit Park Square benefits from its excellent location and easy access to various suburban amenities including hotels and conference facilities, shopping malls, country clubs, restaurants, golf courses and parks.
- Land Area: 9.145 acres.
- Building Size: 113,646 square feet
- Parking: 499 existing paved asphalt spaces.
- Zoning: B-1 Limited business district (office use).
- Construction: White pre-cast concrete and solar bronze tinted glass curtain wall: structural steel and bar joist. Steel floor and roof deck superstructure with 4-inch concrete on grade and 3 inch concrete on the upper floors. Twenty-year build- up gravel and pitch roof. Each building is designed with a center core, which provides for easy tenant lay outs, contains two high speed Dover electronic hydraulic elevators, cooled by a Variable air volume air conditioning system, heated by hot water perimeter type gas fired boilers each floor and has men's and women's restroom facilities.