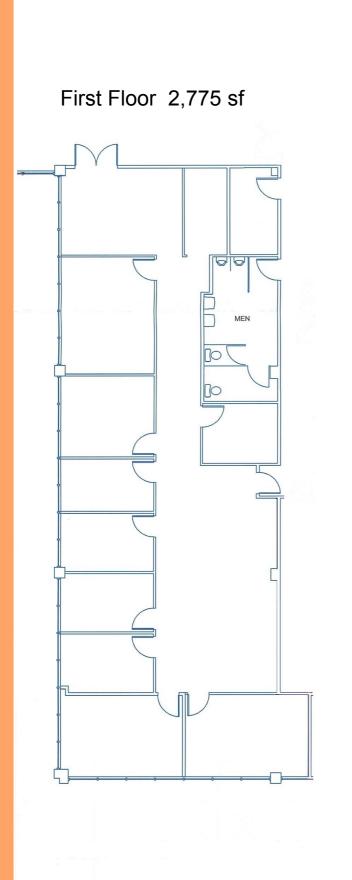

## **Building Specifications**

- Description: Summit Park Square, is an 113,646 square foot office building, is the premier office building in the City of Fairlawn's' West Market St. Corridor. This three story prime office building, with its central location, efficient layout and distinct identity has been home of the publicly traded Newell- Rubbermaid Corporation. The property is strategically located on West Market Street in the center of the com mercial and retail districts of the City of Fairlawn. Summit Park Square benefits from its excellent location and easy access to various suburban amenities including hotels and conference facilities, shopping malls, country clubs, restaurants, golf courses and parks.
- Land Area: 9.145 acres.
- Building Size: 113,646 square feet
- Parking: 499 existing paved asphalt spaces.
- Zoning: B-1 Limited business district (office use).
- Construction: White pre-cast concrete and solar bronze tinted glass curtain wall: structural steel and bar joist. Steel floor and roof deck superstructure with 4-inch concrete on grade and 3 inch concrete on the upper floors. Twenty-year build- up gravel and pitch roof. Each building is designed with a center core, which provides for easy tenant lay outs, contains two high speed Dover electronic hydraulic elevators, cooled by a Variable air volume air conditioning system, heated by hot water perimeter type gas fired boilers each floor and has men's and women's restroom facilities.