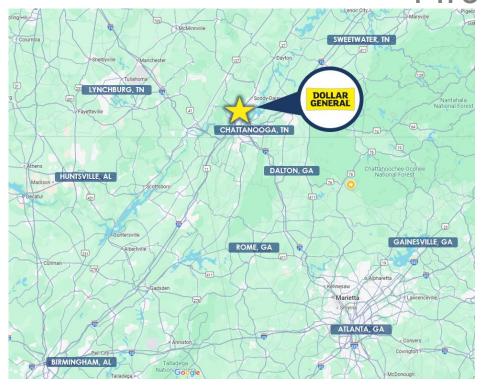

#### HIGHLIGHTS

- Top Producing Dollar General, ranked #19 out of 916 Dollar Generals in TN, with over 233K visitors annually according to PlacerAl
- Larger Footprint Store Remodel of Existing Grocery Store
- Barriers to Entry for New Commercial Development
- Long Term Historical Store Performance Success
- Store Sells Beer and Wine
- Population over 153,577+ within 10 miles
- U.S. Route 127 is the main road through the town, leading south off the mountain 8 miles to downtown Chattanooga and north over Walden Ridge 21 miles to Dunlap
- Hamilton County Average Household Income exceeds \$170,550
- Conveniently located 11 miles north of Chattanooga, TN and 13 miles to Interstate 24
- TN is state income tax free