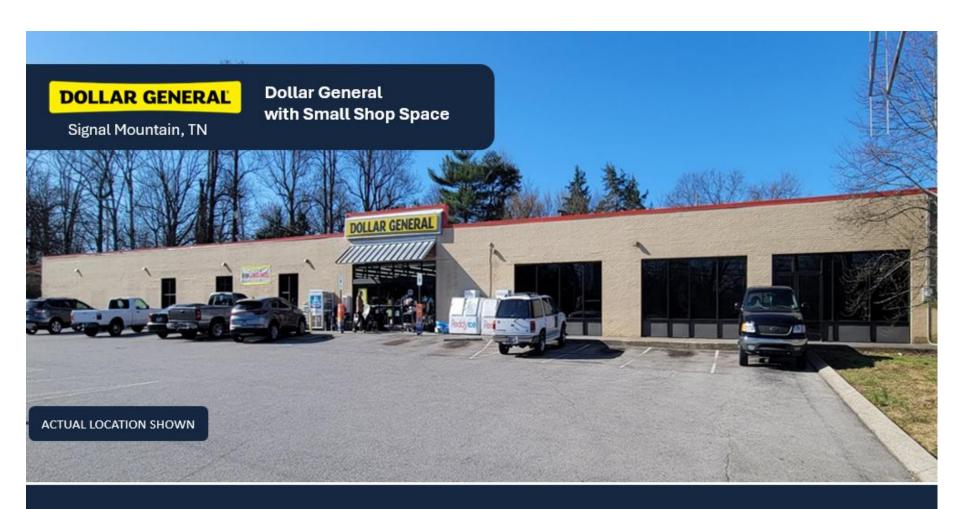

# **Dollar General + vacant suite**

Signal Mountain, TN

**ASKING PRICE:** 

\$ 1, 2 0 8, 7 5 0

#### SUMMARY

| YEAR REMODELED: | 2004      |
|-----------------|-----------|
| BUILDING SIZE:  | 13,860 SF |
| PARCEL SIZE:    | 1.22 AC   |

#### HIGHLIGHTS

- Top Producing Dollar General, ranked #19 out of 916 Dollar Generals in TN, with over 233K visitors annually according to PlacerAl
- Larger Footprint Store Remodel of Existing Grocery Store
- Barriers to Entry for New Commercial Development
- Long Term Historical Store Performance Success
- Store Sells Beer and Wine
- Population over 153,577+ within 10 miles
- U.S. Route 127 is the main road through the town, leading south off the mountain 8 miles to downtown Chattanooga and north over Walden Ridge 21 miles to Dunlap
- Hamilton Cou