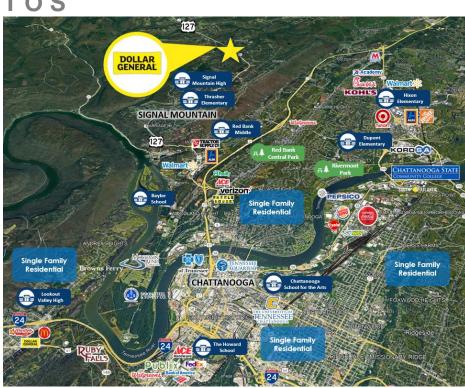

#### HIGHLIGHTS

- Top Producing Dollar General, ranked #19 out of 916 Dollar Generals in TN, with over 233K visitors annually according to PlacerAl
- Larger Footprint Store Remodel of Existing Grocery Store
- Barriers to Entry for New Commercial Development
- Long Term Historical Store Performance Success
- Store Sells Beer and Wine
- Population over 153,577+ within 10 miles
- U.S. Route 127 is the main road through the town, leading south off the mountain 8 miles to downtown Chattanooga and north over Walden Ridge 21 miles to Dunlap
- Hamilton County Average Household Income exceeds \$170,550
- Conveniently located 11 miles north of Chattanooga, TN and 13 miles to Interstate 24
- TN is state income tax free