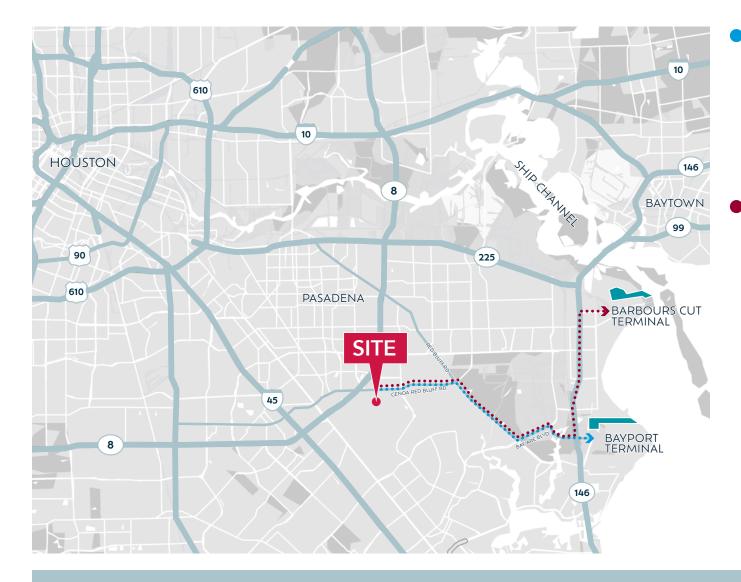

# **TRUCK ROUTES** DESIGNATED HEAVY HAUL TRUCK ROUTES DIRECTLY TO PORT TERMINALS

#### From 2602 Genoa Red Bluff to Bayport Terminal

(Via Red Bluff Rd. and Port Rd.)

11 MILES

21 MINUTES

#### From 2602 Genoa Red Bluff to Barbours Cut Terminal

(Via Genoa Red Bluff Rd. and W. Fairmont Pkwy.)

15 MILES

26 MINUTES

ROBERT MCGEE, SIOR | Principal | rmcgee@lee-associates.com | C 713.410.9931TAYLOR SCHMIDT, SIOR, CCIM | Principal | tschmidt@lee-associates.com | C 832.496.6518AUSTIN BARTULA | Associate | abartula@lee-associates.com | C 713.818.6173