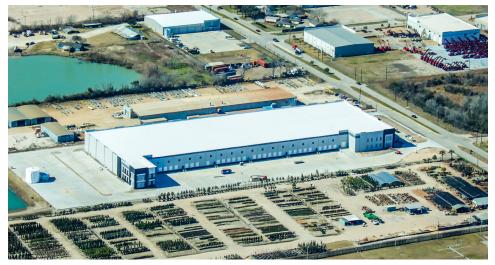

# **PROPERTY OVERVIEW**

- ±145,842 SF total
- ±88,609 SF available to occupy
- 2,631 SF spec office under construction now
- ±36' clear height
- Twenty (20) 9' X 10' dock-high doors
- One (1) 12' X 14' ramps/drive-up doors
- 26 trailer parking spaces
- 39 auto parking spaces
- 130' truck court
- ESFR sprinkler system
- 3-phase power / 1,000 amps
- 2.686337% tax rate
- Not located in floodplain
- Call brokers for pricing