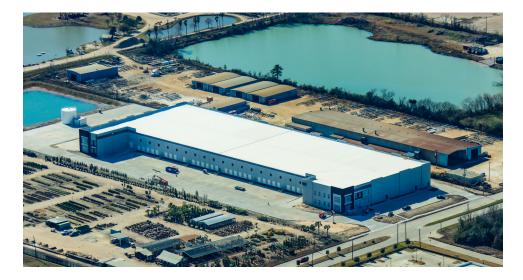

# **PROPERTY OVERVIEW**

- ±145,842 SF total
- ±88,609 SF available to occupy
- 2,631 SF spec office under construction now
- ±36' clear height
- Twenty (20) 9' X 10' dock-high doors
- One (1) 12' X 14' ramps/drive-up doors
- 26 trailer parking spaces
- 39 auto parking spaces
- 130' truck court
- ESFR sprinkler system
- 3-phase power / 1,000 amps
- 2.686337% tax rate
- Not located in floodplain
- Call brokers for pricing