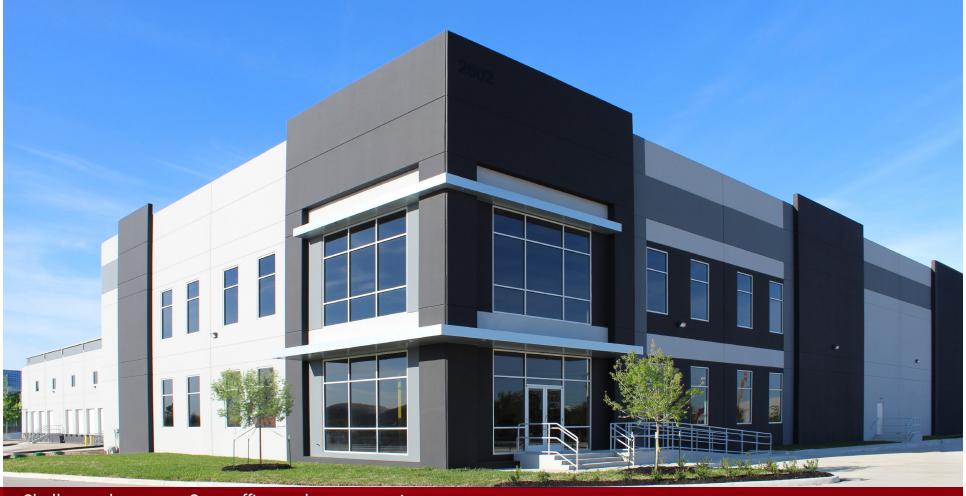

# 2602 GENOA RED BLUFF | HOUSTON, TX 77034

 $\pm$ 88,609 SF AVAILABLE FOR LEASE

Shell complete now - Spec office under construction

**ROBERT MCGEE, SIOR** | *Principal* | rmcgee@lee-associates.com | C 713.410.9931 **TAYLOR SCHMIDT, SIOR, CCIM** | *Principal* | tschmidt@lee-associates.com | C 832.496.6518 **AUSTIN BARTULA** | *Associate* | abartula@lee-associates.com | C 713.818.6173

# **PROPERTY OVERVIEW**

- ±145,842 SF total
- ±88,609 SF available to occupy
- 2,631 SF spec office under construction now
- ±36' clear height
- Twenty (20) 9' X 10' dock-high doors
- One (1) 12' X 14' ramps/drive-up doors
- 26 trailer parking spaces
- 39 auto parking spaces
- 130' truck court
- ESFR sprinkler system
- 3-phase power / 1,000 amps
- 2.686337% tax rate
- Not located in floodplain
- Call brokers for pricing