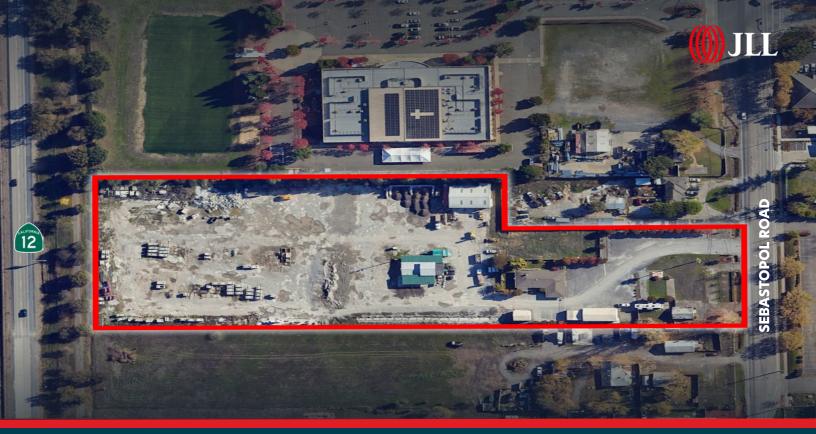

3309 SEBASTOPOL ROAD

±6.17 ACRES

## INDUSTRIAL LAND DEVELOPMENT OPPORTUNITY

- >> Land Area: ±6.17 Acres (±268,765 SF), Divisible
- >> ±8,670 SF of Rentable Building Area
- >> Fully Fenced & Gated with Paved Employee Parking Area
- >> Property is Located in the City of Santa Rosa Jurisdiction
- » RR-40, Rural Residential District Zoning
- >> Click HERE For More Zoning Information

- >> Average Daily Traffic Count: ±42,000 Vehicles Per Day
- >> Excellent Visibility & Signage Opportunities
- >> Immediate Access to Highway 12
- >> Close Proximity to Highway 101
- » Sale Price: \$4,000,000.00
- >> Lease Rate: \$0.15 psf/mo (IG)

12

Parking spaces are approximate and to be verified.