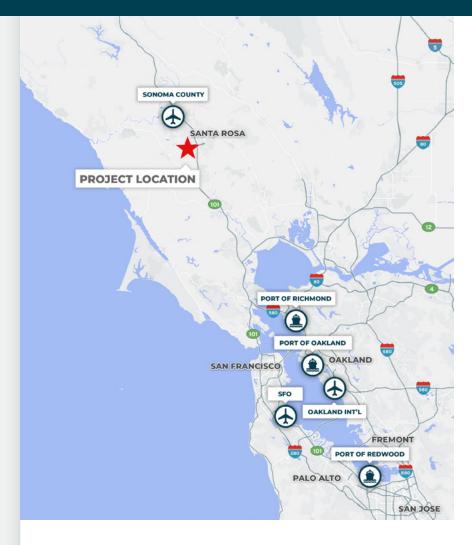

## **LOCATION HIGHLIGHTS**

**2.5 mi** to Highway 101

**50 mi** to Port of Richmond

**68 mi** to San Francisco Int'l Airport (SFO)

**10 mi** to Sonoma County Airport

**61 mi** to Port of Oakland

**68 mi** to Oakland Int'l Airport (OAK)