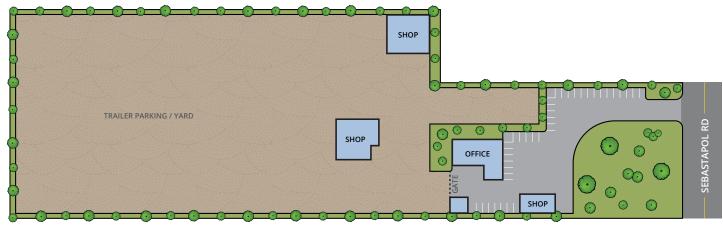

## INDUSTRIAL LAND DEVELOPMENT OPPORTUNITY

- >> Land Area: ±6.17 Acres (±268,765 SF), Divisible
- >> ±8,670 SF of Rentable Building Area
- >> Fully Fenced & Gated with Paved Employee Parking Area
- >> Property is Located in the City of Santa Rosa Jurisdiction
- » RR-40, Rural Residential District Zoning
- >> Click HERE For More Zoning Information

12

Parking spaces are approximate and to be verified.