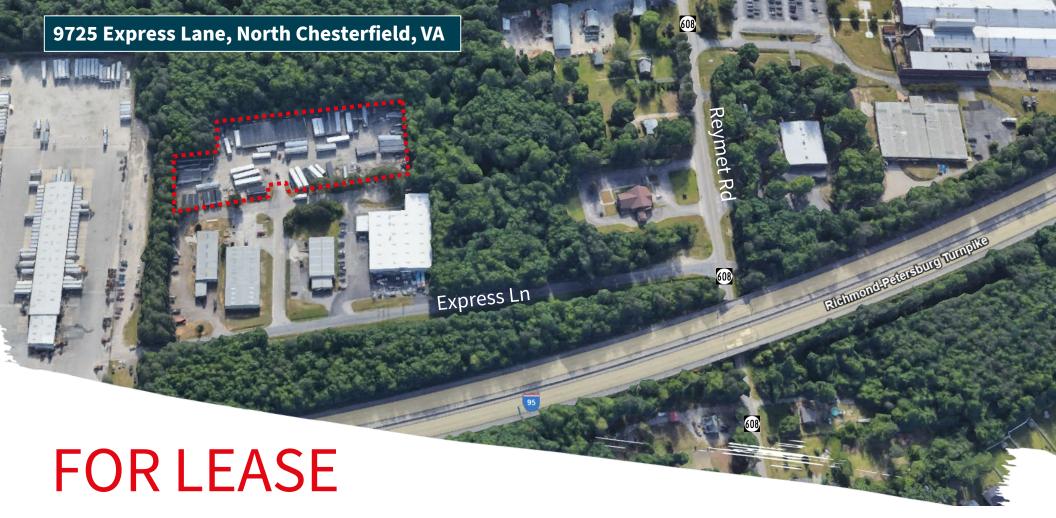

## **Industrial Zoned Land Available**

- 4.03 acres of I-2 zoned property in Chesterfield
- \$13,500 per month NNN
- Paved and fenced outside storage yard
- Office trailer onsite

## FOR MORE INFORMATION CONTACT:

Muscoe Garnett +1 804 200 6340 muscoe.garnett@jll.com Jake Servinsky +1 804 200 6428 jake.servinsky@jll.com















## Aerial Map



## FOR MORE INFORMATION CONTACT:

**Muscoe Garnett** 

+1 804 200 6340

9725 Express Lane

muscoe.garnett@jll.com

**Jake Servinsky** 

+1 804 200 6428

jake.servinsky@jll.com

Although information has been obtained from sources deemed reliable, neither Owner nor JLL makes any guarantees, warranties or representations, express or implied, as to the completeness or accuracy as to the information contained herein. Any projections, opinions,