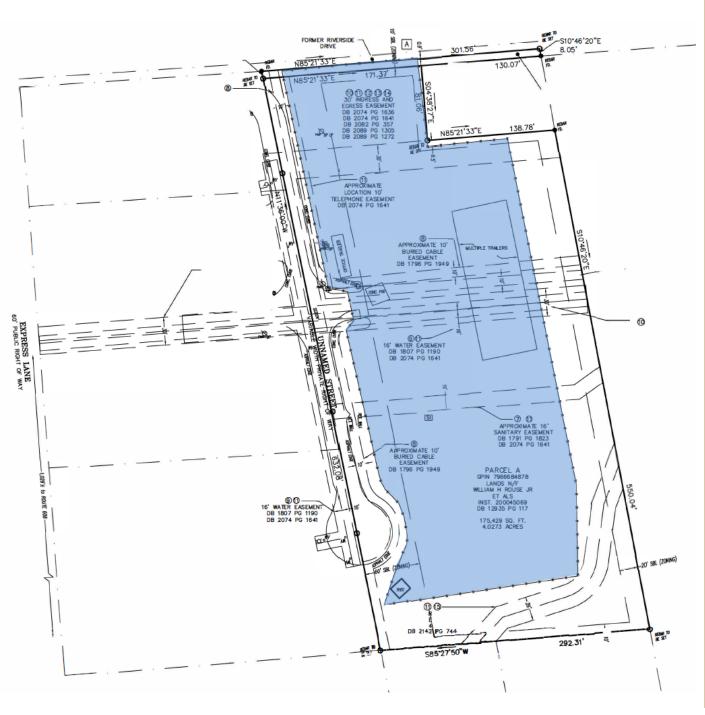

## **Industrial Zoned Land Available**

- 4.03 acres of I-2 zoned property in Chesterfield
- \$13,500 per month NNN
- Paved and fenced outside storage yard
- Office trailer onsite