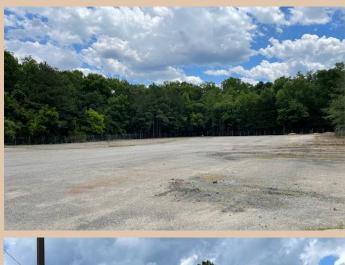

## **Industrial Zoned Land Available**

- 4.03 acres of I-2 zoned property in Chesterfield
- \$13,500 per month NNN
- Paved and fenced outside storage yard
- Office trailer onsite