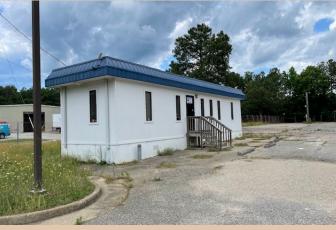

## **Industrial Zoned Land Available**

- 4.03 acres of I-2 zoned property in Chesterfield
- \$13,500 per month NNN
- Paved and fenced outside storage yard
- Office trailer onsite