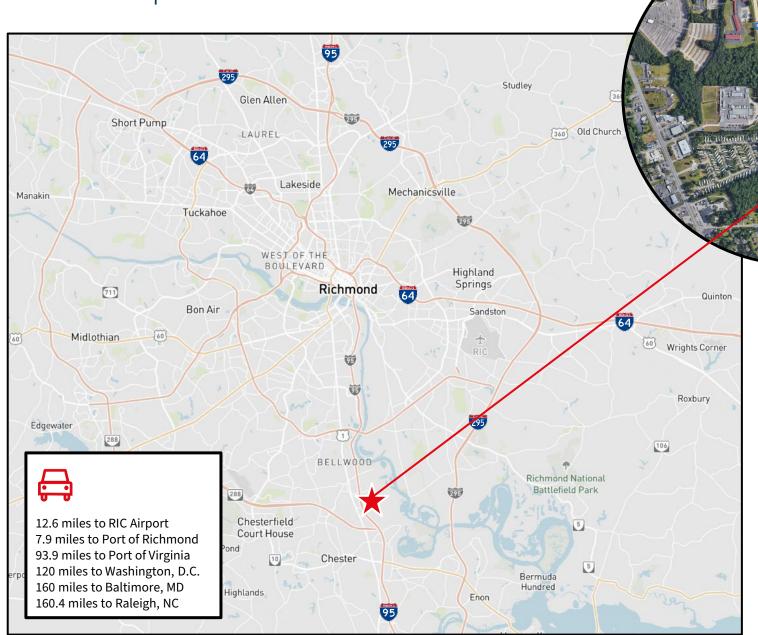

## **Industrial Zoned Land Available**

- 4.03 acres of I-2 zoned property in Chesterfield
- \$13,500 per month NNN
- Paved and fenced outside storage yard
- Office trailer onsite

## FOR MORE INFORMATION CONTACT:

Muscoe Garnett +1 804 200 6340 muscoe.garnett@jll.com Jake Servinsky +1 804 200 6428 jake.servinsky@jll.com















## Aerial Map



## FOR MORE INFORMATION CONTACT:

**Muscoe Garnett** 

+1 804 200 6340

9725 Express Lane

muscoe.garnett@jll.com

**Jake Servinsky** 

+1 804 200 6428

jake.servinsky@jll.com

Although information has been obtained from sources deemed reliable, neither Owner nor JLL makes any guarantees, warranties or representations, express or implied, as to the completeness or accuracy as to the information contained herein. Any projections, opinions, assumptions or estimates used are for example only. There may be differences between projected and actual results, and those differences may be material. The Property may be withdrawn without notice. Neither Owner nor JLL accepts any liability for any loss or damage suffered by any party resulting from reliance on this information. If the recipient of t