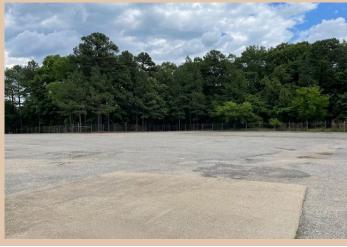

## **Industrial Zoned Land Available**

- 4.03 acres of I-2 zoned property in Chesterfield
- \$13,500 per month NNN
- Paved and fenced outside storage yard
- Office trailer onsite