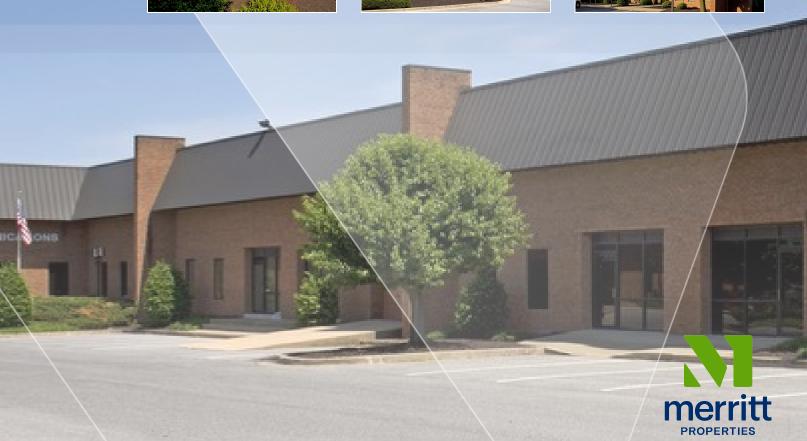

## SINCLAIR BUSINESS CENTER 1

4220 SHANNON DRIVE, BALTIMORE, MD 21213

## **Building Information**

- Access via Route 40, I-95 and Erdman Avenue or Moravia Road
- One-story masonry construction with steel trim
- 20' clear ceiling height
- Dock and drive-ins
- Comcast service available
- 120/208 volt, 3-phase, 4-wire service
- Gas heat/public utilities
- Sprinklered
- Baltimore City, M-1-1 zoning: light manufacturing, office, warehousing, distribution
- Located in a federal HUBZone
- MTA bus stop within walking distance
- Four miles to marine terminals