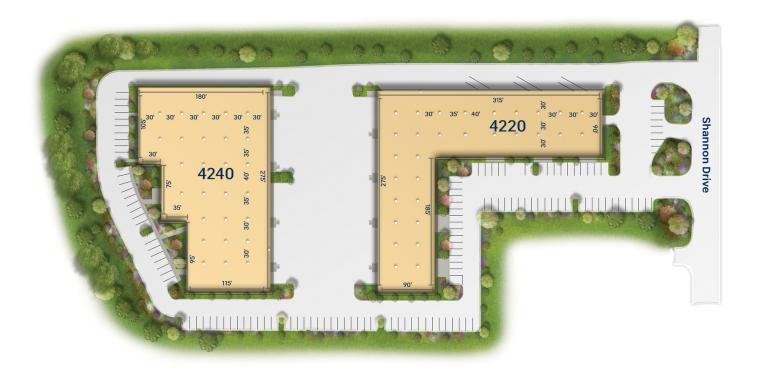

## SINCLAIR BUSINESS CENTER 1

4220 SHANNON DRIVE, BALTIMORE, MD 21213

## **Building Information**

- Access via Route 40, I-95 and Erdman Avenue or Moravia Road
- One-story masonry construction with steel trim
- 20' clear ceiling height
- Dock and drive-ins
- Comcast service available
- 120/208 volt, 3-phase, 4-wire service
- Gas heat/public utilities
- Sprinklered
- Baltimore City, M-1-1 zoning: light manufacturing, office, warehousing, distribution
- Located in a federal HUBZone
- MTA bus stop within walking distance
- Four miles to marine terminals