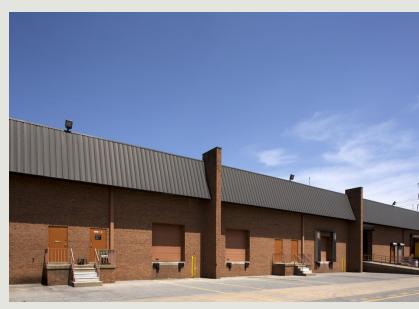

## SINCLAIR BUSINESS CENTER 1

4220 SHANNON DRIVE, BALTIMORE, MD 21213

## **Building Information**

- Access via Route 40, I-95 and Erdman Avenue or Moravia Road
- One-story masonry construction with steel trim
- 20' clear ceiling height
- Dock and drive-ins
- Comcast service available
- 120/208 volt, 3-phase, 4-wire service
- Gas heat/public utilities
- Sprinklered
- Baltimore City, M-1-1 zoning: light manufacturing, office, warehousing, distribution
- Located in a federal HUBZone
- MTA bus stop within walking distance
- Four miles to marine terminals