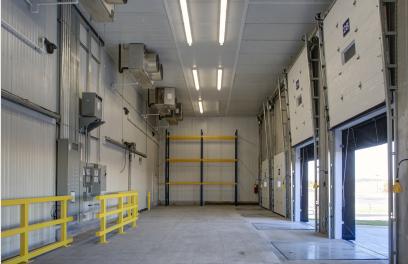

## **Building Information**

- Access via Route 40, I-95 and Erdman Avenue or Moravia Road
- One-story masonry construction with steel trim
- 20' clear ceiling height
- Dock and drive-ins
- Comcast service available
- 120/208 volt, 3-phase, 4-wire service
- Gas heat/public utilities
- Sprinklered
- Baltimore City, M-1-1 zoning: light manufacturing, office, warehousing, distribution
- Located in a federal HUBZone
- MTA bus stop within walking distance
- Four miles to marine terminals