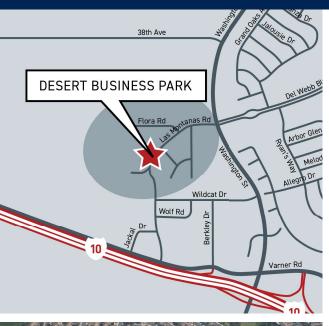

### **Desert Business Park**

Desert Business Park is the premier office and industrial park located in the heart of the Coachella Valley. The park is centrally located in the mid-valley off Interstate 10 and Washington Street in Palm Desert. The location provides easy access throughout the valley as well as Los Angeles, San Diego, and other cities in the Southwest. The park is designed to meet the needs of modern businesses, offering state-of-the-art infrastructure, ample parking, flexible floor plans, and benefits from low cost of power provided by Imperial Irrigation District (IID).