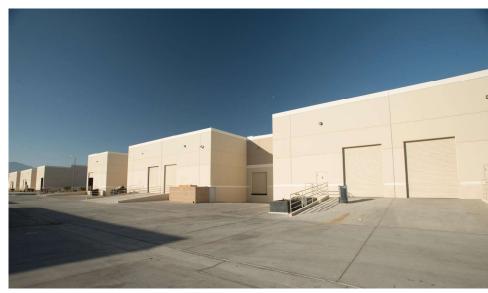

### **Desert Business Park**

Desert Business Park is the premier office and industrial park located in the heart of the Coachella Valley. The park is centrally located in the mid-valley off Interstate 10 and Washington Street in Palm Desert. The location provides easy access throughout the valley as well as Los Angeles, San Diego, and other cities in the Southwest. The park is designed to meet the needs of modern businesses, offering state-of-the-art infrastructure, ample parking, flexible floor plans, and benefits from low cost of power provided by Imperial Irrigation District (IID).

#### **Features**

- Professionally managed park with a great mix of neighboring businesses.
- Great visibility and access to the I-10 freeway.
- Each 5,000 SF unit comes with a dock high door and a roll-up door.
- Centrally located in the mid-valley off I-10 and Washington Street.
- Low cost IID power and great tax savings from the Coachella Valley Enterprise Zone.
- Ample on site parking.
- Various size options with 20+ ft. clear heights.
- Zoning: Mix of Industrial Park (IP) and Manufacturing, Service Commercial (M-SC) with many allowed uses.
- Potential build to suit options