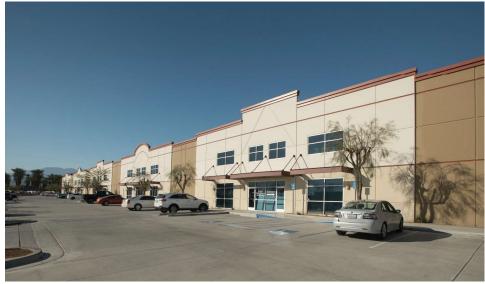

### **Desert Business Park**

Desert Business Park is the premier office and industrial park located in the heart of the Coachella Valley. The park is centrally located in the mid-valley off Interstate 10 and Washington Street in Palm Desert. The location provides easy access throughout the valley as well as Los Angeles, San Diego, and other cities in the Southwest. The park is designed to meet the needs of modern businesses, offering state-of-the-art infrastructure, ample parking, flexible floor plans, and benefits from low cost of power provided by Imperial Irrigation District (IID).

#### **Features**

- Professionally managed park with a great mix of neighboring businesses.
- Great visibility and access to the I-10 freeway.
- Each 5,000 SF unit comes with a dock high door and a roll-up door.
- Centrally located in the mid-valley off I-10 and Washington Street.
- Low cost IID power and great tax savings from the Coachella Valley Enterprise Zone.
- Ample on site parking.
- Various size options with 20+ ft. clear heights.
- Zoning: Mix of Industrial Park (IP) and Manufacturing, Service Commercial (M-SC) with many allowed uses.
- Potential build to suit options