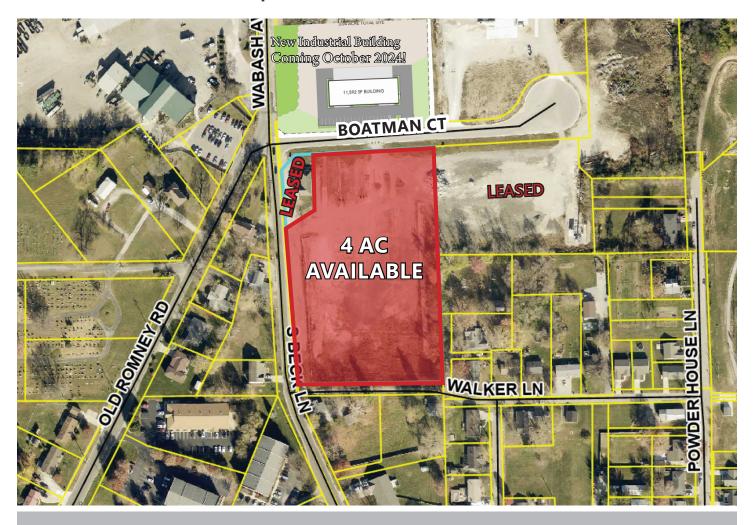

#### SUMMARY

4 acres of land, located in a heavy industrial zoned location, just an 8 minute drive to Purdue University. The office in front of this land has been leased. Behind the available land, approximately 4 acres is leased, and just across from the available 4 acres is a new industrial office projected to be completed by October, 2024!

#### SUMMARY

North on Beck Lane, from Bobcat of Lafayette. At the 3-way intersection of Old Romney Rd, Wabash Ave, and Beck Lane. The property is located on the east side of the intersection.