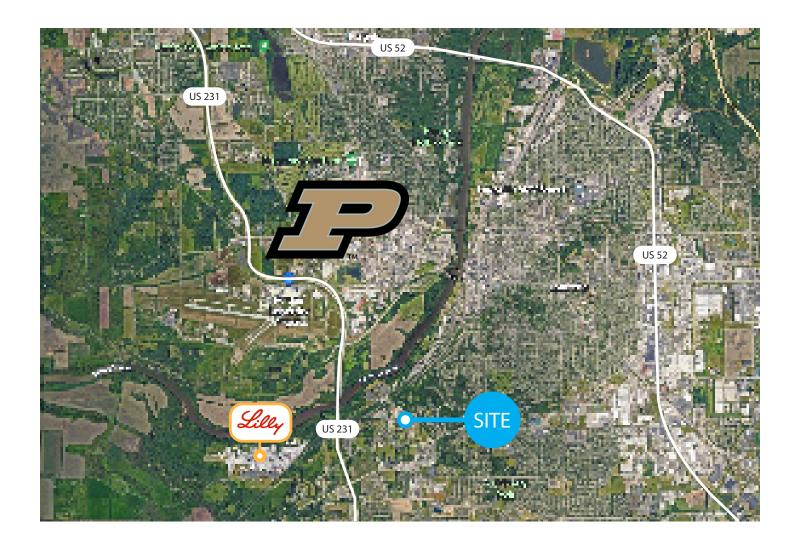

#### SUMMARY

4 acres of land, located in a heavy industrial zoned location, just an 8 minute drive to Purdue University. The office in front of this land has been leased. Behind the available land, approximately 4 acres is leased, and just across from the available 4 acres is a new industrial office projected to be completed by October, 2024!