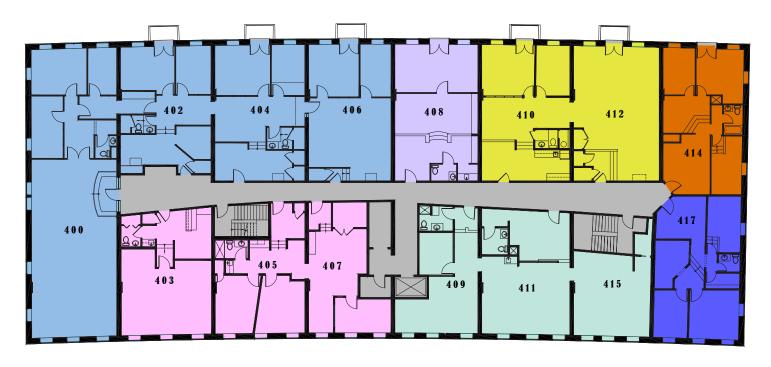

## FLOOR PLANS

## Thomas Block | 100 Commercial St | Portland, ME

EXISTING 2ND FLOOR 1/8" = 1'-0"

EXISTING 4TH FLOOR

1/8" = 1'-0"