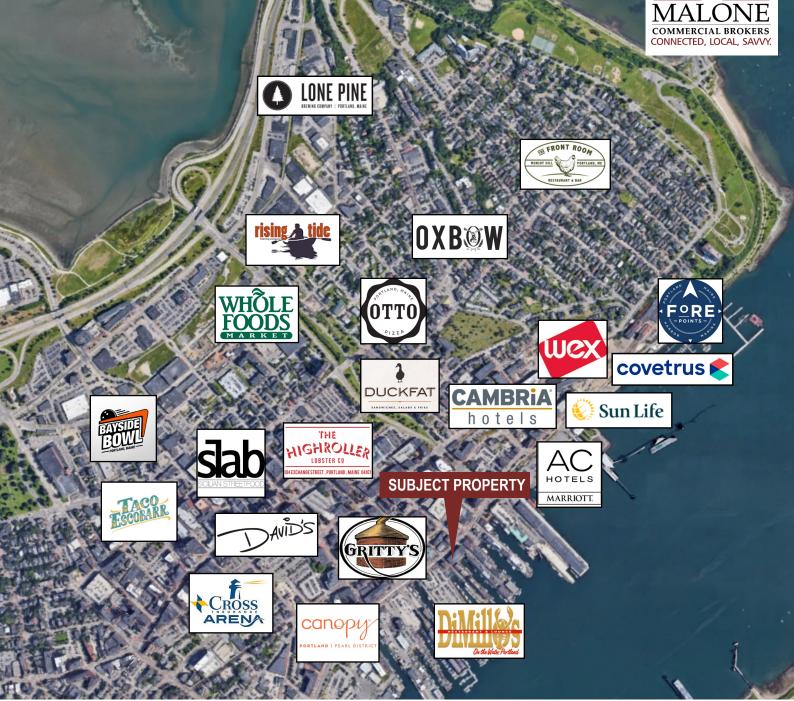

p> & 4<sup>th</sup> Floor - restrooms in suite

**ELEVATOR**: Yes

SIGNAGE: Directory board in lobby

**ZONING:** B3 Downtown Business District

PAD Pedestrian Activity Overlay

#### SUITE 409/411/415

**SIZE**: 2,307± SF

LAYOUT: Open concept with reception

area, server room, two restrooms

LEASE RATE: \$25.75/SF MG

#### **SUITE 202**

**SIZE**: 1,596± SF

LAYOUT: Four offices, open area and

reception area

LEASE RATE: \$28.75/SF MG

#### **SUITE 209**

**SIZE**: 392± SF

LAYOUT: One private office and larger

open reception area

LEASE RATE: \$875.00/month MG

## FLOOR PLANS

## Thomas Block | 100 Commercial St | Portland, ME





EXISTING 2ND FLOOR 1/8" = 1'-0"



EXISTING 4TH FLOOR

1/8" = 1'-0"

# FOR LEASE | PROFESSIONAL OFFICES

Thomas Block | 100 Commercial St | Portland, ME





This document has been prepared by Malone Commercial Brokers for advertising and general information only. Malone Commercial Brokers makes no guarantees, representations or warranties of any kind, expressed or implied, regarding, but not limited to, warranties of content, accuracy, and reliability. Any interested party should undertake their own inquiries as to the accuracy of the information. Malone Commercial Brokers excludes unequivocally all informed or implied terms, conditions and warranties arising out of this document and excludes all liability for loss and damages there from. All data is subject to change of price, error, omissions, other conditions or withdrawal without notice. Malone Commercial Brokers is acting as the Seller's/Lessor's agent in the marketing of this property.