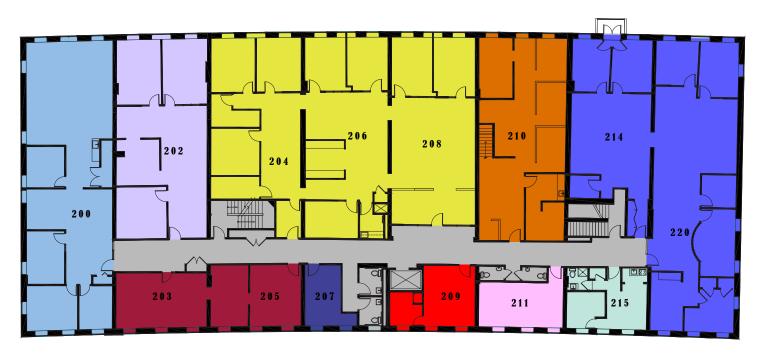

## FLOOR PLANS

## Thomas Block | 100 Commercial St | Portland, ME

EXISTING 2ND FLOOR 1/8" = 1'-0"

EXISTING 4TH FLOOR

1/8" = 1'-0"

#### SUITE 409/411/415

**SIZE**: 2,307± SF

LAYOUT: Open concept with reception

area, server room, two restrooms

LEASE RATE: \$25.75/SF MG

#### **SUITE 202**

**SIZE**: 1,596± SF

LAYOUT: Four offices, open area and

reception area

LEASE RATE: \$28.75/SF MG

#### **SUITE 209**

**SIZE**: 392± SF

LAYOUT: One private office and larger

open reception area

LEASE RATE: \$875.00/month MG