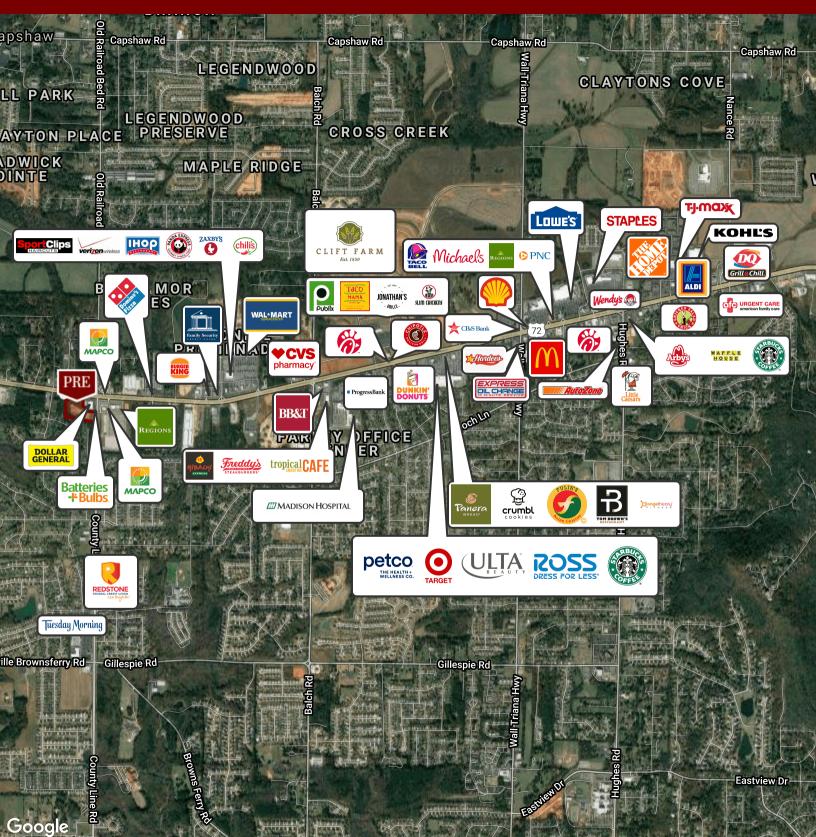

#### **PROPERTY DESCRIPTION**

7.6 acres located on a fast growing corridor in Madison, AL. Prime location for a variety of retail uses, and nearby Madison Hospital, Target Super Center, Kroger, and numerous medical and retail destinations.