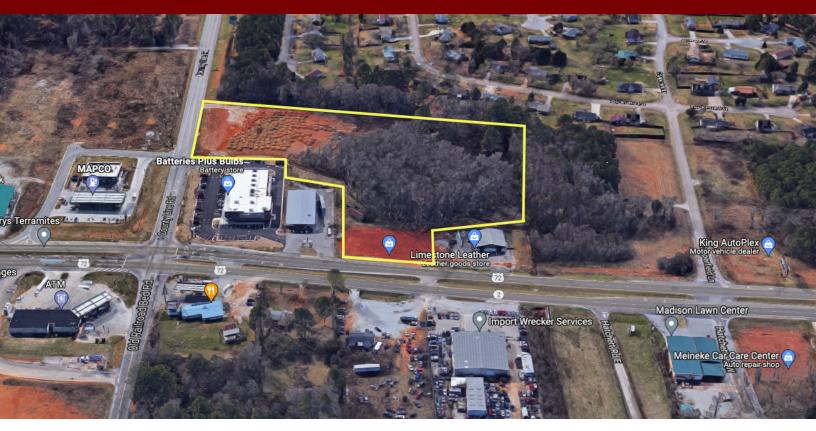

# 7.6ac - County Line Road

COUNTY LINE ROAD | MADISON, AL 35896

#### **PROPERTY DESCRIPTION**

7.6 acres located on a fast growing corridor in Madison, AL. Prime location for a variety of retail uses, and nearby Madison Hospital, Target Super Center, Kroger, and numerous medical and retail destinations.

### **PROPERTY HIGHLIGHTS**

- 266.78' frontage on County Line Road
- 246.4' frontage on Highway 72
- 2019 Alabama Traffic Count: 20,964