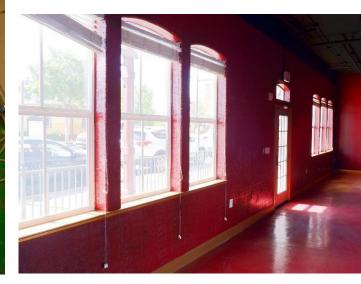

## PROPERTY HIGHLIGHTS

- ±3,157 SF ground floor unit available (demisable)
  - o Sale price \$1,250,000 (\$396 PSF)
  - o Rent \$2.50 NNN
- Flexible floor plans
- High profile corner
- Covered outdoor space
- Equipped for a brewery or similar use

- Best retail location on the Windsor Town Green
- Across from SMART station
- Located in Windsor, Gateway to Wine Country
- Surrounded by restaurants, boutiques and tasting rooms
- New housing, hotel, and Civic Center proposed for the Green