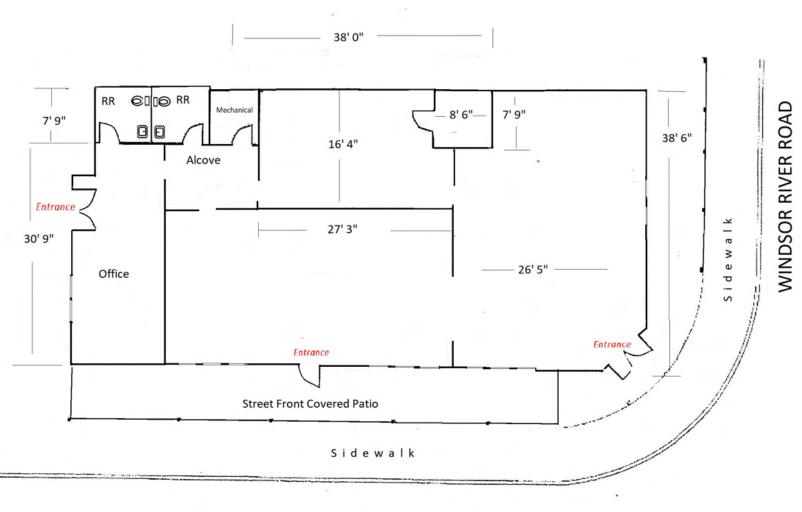

## PROPERTY HIGHLIGHTS

- ±3,157 SF ground floor unit available (demisable)
  - o Sale price \$1,250,000 (\$396 PSF)
  - o Rent \$2.50 NNN
- Flexible floor plans
- High profile corner
- Covered outdoor space
- Equipped for a brewery or similar use