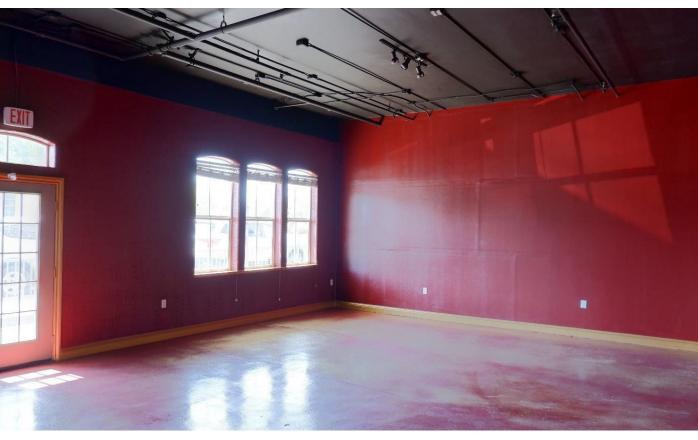

## PROPERTY HIGHLIGHTS

- ±3,157 SF ground floor unit available (demisable)
  - o Sale price \$1,250,000 (\$396 PSF)
  - o Rent \$2.50 NNN
- Flexible floor plans
- High profile corner
- Covered outdoor space
- Equipped for a brewery or similar use

- Best retail location on the Windsor Town Green
- Across from SMART station
- Located in Windsor, Gateway to Wine Country
- Surrounded by restaurants, boutiques and tasting rooms
- New housing, hotel, and Civic Center proposed for the Green