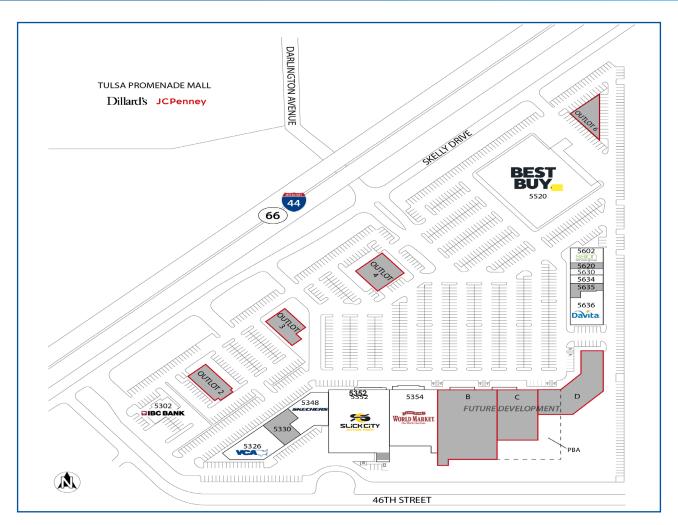

#### **EXISTING**

| Unit | Tenant                 | RSF    |  |  |
|------|------------------------|--------|--|--|
| 5326 | VCA                    | 10,000 |  |  |
| 5330 | VACANT                 | 4,409  |  |  |
| 5348 | Sketchers              | 7,999  |  |  |
| 5352 | Slick City             | 29,400 |  |  |
| 5354 | Cost Plus World        | 18,300 |  |  |
| 5602 | Salon Service Group    | 3,600  |  |  |
| 5620 | VACANT                 | 1,200  |  |  |
| 5630 | Salon                  | 1,200  |  |  |
| 5634 | Solid Rock Real Estate | 2,080  |  |  |
| 5635 | VACANT                 | 2,491  |  |  |
| 5636 | Davita Dialysis        | 7,841  |  |  |

### **OUTLOTS**

| Unit | Tenant   | Size      |
|------|----------|-----------|
| 5302 | IBC Bank | 0.92 AC   |
| 5520 | Best Buy | 45,788 SF |

#### **FUTURE DEVELOPMENT**

| Unit | Tenant               | Size      |
|------|----------------------|-----------|
| 2    | OUTLOT AVAILABLE     | 1.04 AC   |
| 3    | OUTLOT AVAILABLE     | 0.84 AC   |
| 4    | OUTLOT AVAILABLE     | 1.29 AC   |
| 6    | OUTLOT AVAILABLE     | 0.97 AC   |
| В    | FUTURE EXPANSION     | 30,000 SF |
| С    | FUTURE EXPANSION     | 14,000 SF |
| D    | PROPOSED SMALL SHOPS | 20,880 SF |