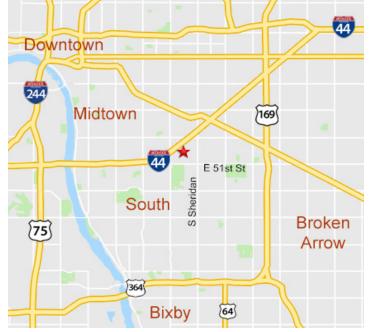

# Midtown Village

5300-5636 E. Skelly Dr. Tulsa, OK 74135

### Retail Space For Lease

Available SF: 1,200-64,880 SF

Lease Rate: \$16.00/PSF NNN

Parking: Abundant Parking

Traffic Counts: 111,787 cpd ('19) - I-44

30,866 cpd ('19) - S Yale Ave

#### Highlights:

- Center traffic generators include Best Buy, Sketchers, and Cost Plus World Market.
- · Central Tulsa location near affluent midtown neighborhoods.
- Daily traffic count 111,787 on Interstate 44 with great visibility.
- Option to include signage along E Skelly Dr.