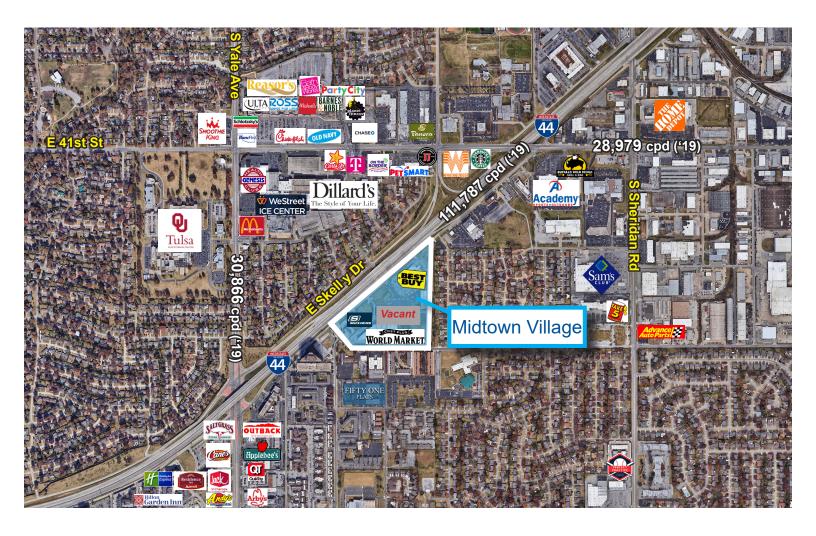

#### Highlights:

- Center traffic generators include Best Buy, Sketchers, and Cost Plus World Market.
- · Central Tulsa location near affluent midtown neighborhoods.
- Daily traffic count 111,787 on Interstate 44 with great visibility.
- Option to include signage along E Skelly Dr.

#### **EXISTING**

| Unit | Tenant                 | RSF    |  |  |
|------|------------------------|--------|--|--|
| 5326 | VCA                    | 10,000 |  |  |
| 5330 | VACANT                 | 4,409  |  |  |
| 5348 | Sketchers              | 7,999  |  |  |
| 5352 | Slick City             | 29,400 |  |  |
| 5354 | Cost Plus World        | 18,300 |  |  |
| 5602 | Salon Service Group    | 3,600  |  |  |
| 5620 | VACANT                 | 1,200  |  |  |
| 5630 | Salon                  | 1,200  |  |  |
| 5634 | Solid Rock Real Estate | 2,080  |  |  |
| 5635 | VACANT                 | 2,491  |  |  |
| 5636 | Davita Dialysis        | 7,841  |  |  |