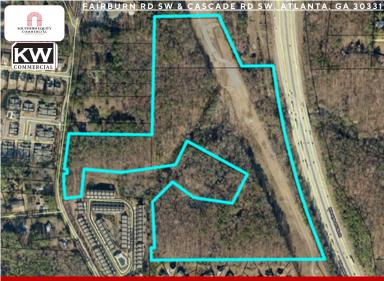

# SHOVEL READY LAND PROPERTY FOR SALE

OFFERED AT \$5,200,000.00 LOT SIZE 42.51 AC APN/PARCELID 14-0248-LL-026-9 14-0248-LL-033-5 14F-0009-LL-094

#### PROPERTY DETAILS

Don't miss out on this fast-track development opportunity! This "shovel-ready" project boasts a large, flat lot with a pending LDP (Local Development Permit) for "Cascade Cottages," a charming 150-unit townhome development. The site plan is complete, horizontal bids are in place, and with easy access from I-20 and I-285, construction can begin quickly. This prime location is just 10 minutes from Hartsfield-Jackson Airport and 15 minutes from Downtown Atlanta, offering excellent convenience for residents. Save valuable time and resources - seize this exceptional opportunity and break ground on your dream development today