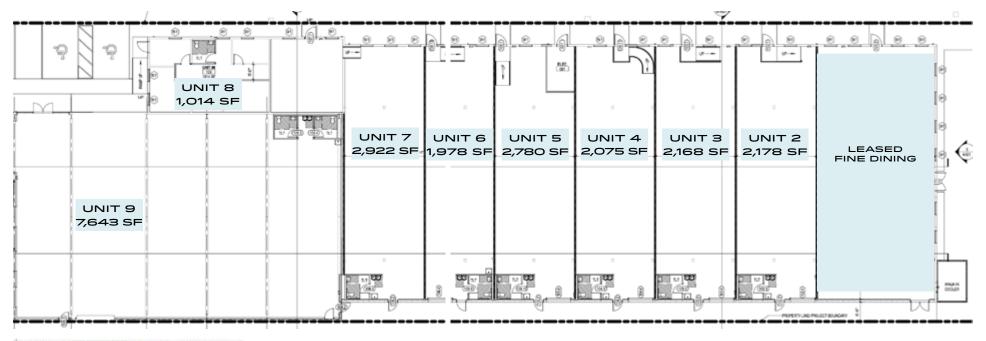

- \* Clear height 18-22 feet
- \* Many units feature open beam ceilings & clerestory windows
- # Unit sizes range from 1,000 7,600 SF
- # Estimated delivery: Late spring, 2025
- Featuring The Silos, a 3-story art installation
- \* Neigbors include: The Bunker, Mr. B's Tavern and Independent Seafood
- Brought to you by the developers of <u>The Galleries at Florida Avenue</u>

UNIT 9 CAN BE SUBDIVIDED INTO 2 UNITS: 9A @3815 SF, 9B @3825 SF