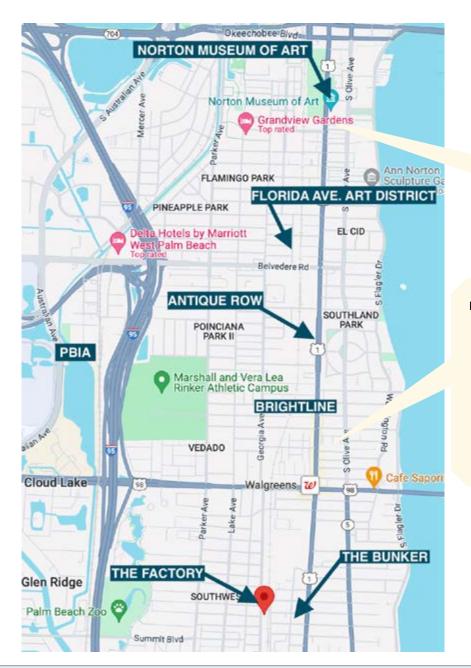

#### LUX CONDOS

The Bristol Forté South Flagler House La Clara

### RESTAURANTS

Mr. B's

Pink Steak

Kitchen

Table 26

**Tropical Steakhouse** 

The Blue Door