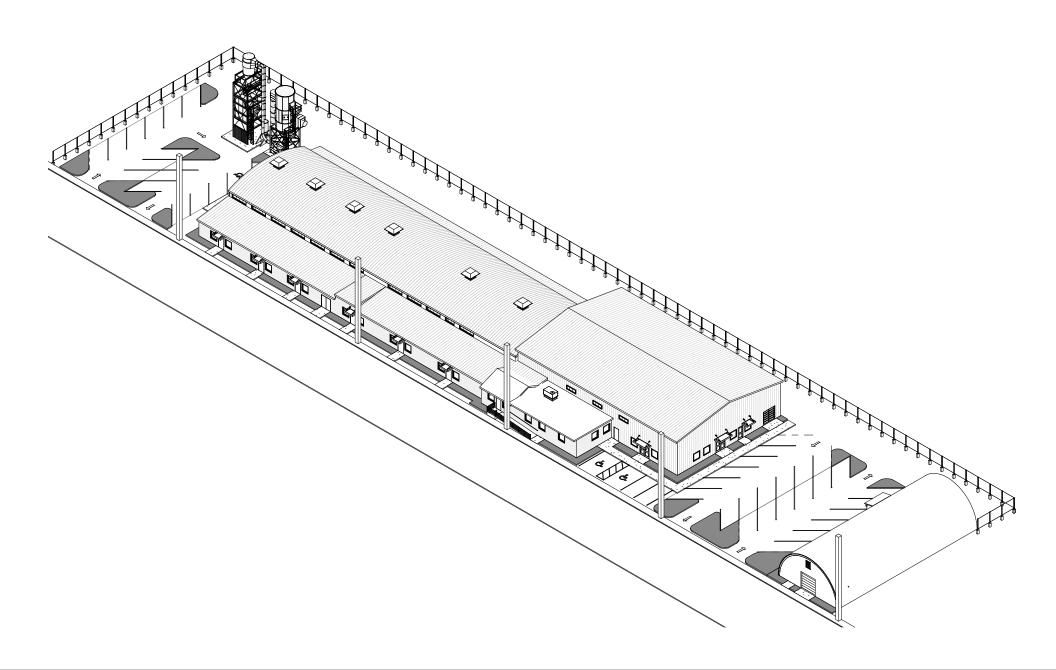

#### NEWLY-RENOVATED LEASE OPPORTUNITY

Located at 5112 Georgia Avenue, this warehouse conversion is now welcoming your creative venture — art galleries, design firms, family offices, a coffee house — come join The Factory. Dramatic property upgrades underway, including impact windows and doors, industrial chic façade, and new roof, HVAC and electrical.

- \* Clear height 18-22 feet
- \* Many units feature open beam ceilings & clerestory windows
- # Unit sizes range from 1,000 7,600 SF
- # Estimated delivery: Late spring, 2025
- Featuring The Silos, a 3-story art installation
- \* Neigbors include: The Bunker, Mr. B's Tavern and Independent Seafood
- Brought to you by the developers of <u>The Galleries at Florida Avenue</u>

UNIT 9 CAN BE SUBDIVIDED INTO 2 UNITS: 9A @3815 SF, 9B @3825 SF