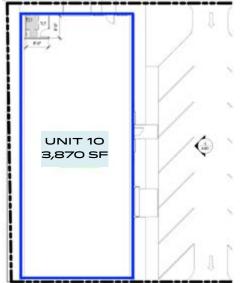

- \* Clear height 18-22 feet
- \* Many units feature open beam ceilings & clerestory windows
- # Unit sizes range from 1,000 7,600 SF
- # Estimated delivery: Late spring, 2025
- Featuring The Silos, a 3-story art installation
- \* Neigbors include: The Bunker, Mr. B's Tavern and Independent Seafood
- Brought to you by the developers of <u>The Galleries at Florida Avenue</u>