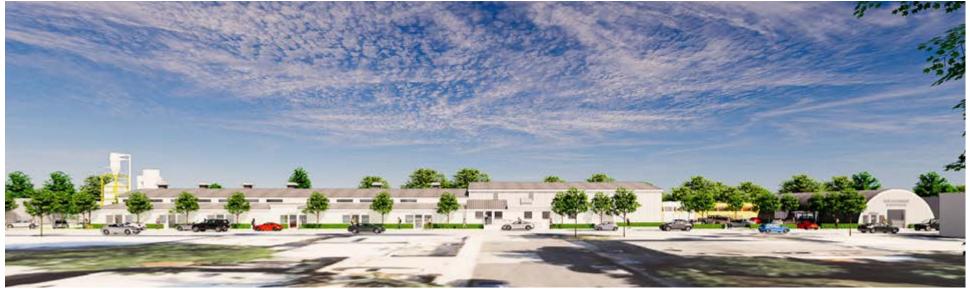

#### NEWLY-RENOVATED LEASE OPPORTUNITY

Located at 5112 Georgia Avenue, this warehouse conversion is now welcoming your creative venture — art galleries, design firms, family offices, a coffee house — come join The Factory. Dramatic property upgrades underway, including impact windows and doors, industrial chic façade, and new roof, HVAC and electrical.

- \* Clear height 18-22 feet
- \* Many units feature open beam ceilings & clerestory windows
- # Unit sizes range from 1,000 7,600 SF
- # Estimated delivery: Late spring, 2025
- Featuring The Silos, a 3-story art installation
- \* Neigbors include: The Bunker, Mr. B's Tavern and Independent Seafood
- Brought to you by the developers of <u>The Galleries at Florida Avenue</u>