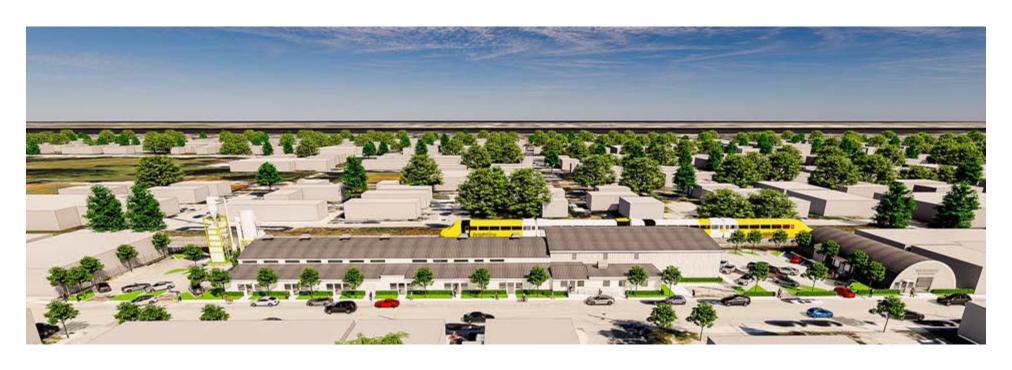

#### NEWLY-RENOVATED LEASE OPPORTUNITY

Located at 5112 Georgia Avenue, this warehouse conversion is now welcoming your creative venture — art galleries, design firms, family offices, a coffee house — come join The Factory. Dramatic property upgrades underway, including impact windows and doors, industrial chic façade, and new roof, HVAC and electrical.

- \* Clear height 18-22 feet
- \* Many units feature open beam ceilings & clerestory windows
- # Unit sizes range from 1,000 7,600 SF
- # Estimated delivery: Late spring, 2025
- Featuring The Silos, a 3-story art installation
- \* Neigbors include: The Bunker, Mr. B's Tavern and Independent Seafood
- Brought to you by the developers of <u>The Galleries at Florida Avenue</u>