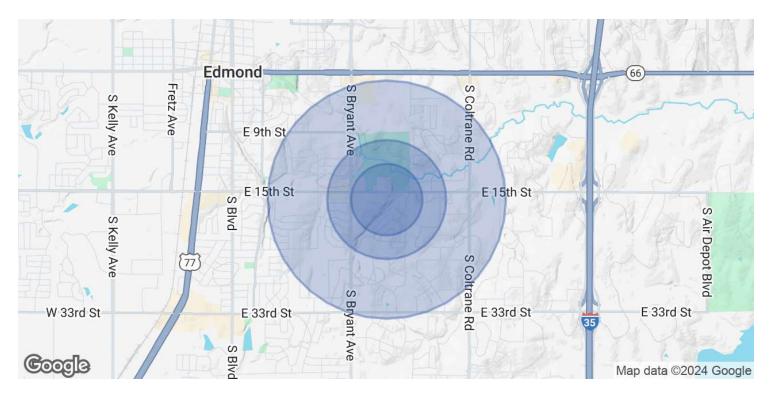

### DEMOGRAPHICS MAP & REPORT

| POPULATION           | 0.3 MILES | 0.5 MILES | 1 MILE |
|----------------------|-----------|-----------|--------|
| Total Population     | 459       | 2,191     | 8,751  |
| Average Age          | 39        | 39        | 39     |
| Average Age (Male)   | 38        | 38        | 38     |
| Average Age (Female) | 39        | 40        | 40     |

| HOUSEHOLDS & INCOME | 0.3 MILES | 0.5 MILES | 1 MILE    |
|---------------------|-----------|-----------|-----------|
| Total Households    | 180       | 836       | 3,432     |
| # of Persons per HH | 2.5       | 2.6       | 2.5       |
| Average HH Income   | \$153,697 | \$147,656 | \$128,223 |
| Average House Value | \$367,809 | \$372,468 | \$348,420 |

Demographics data derived from AlphaMap