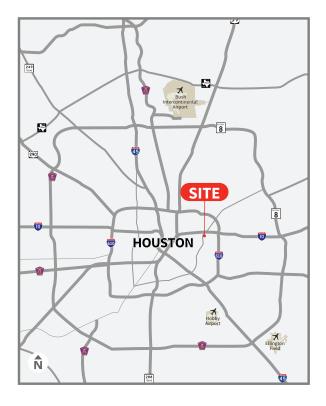

## For Sublease

±75,354 SF Available for Sublease in East Houston

8000 Market St | Houston, TX 77029

• Security Lighting / Fenced

• Infill Location with Excellent Access to I-10 and 610 Loop

• Lease Expiration: 10/31/2029

Availaible within 30 days

Contact broker for lease rate