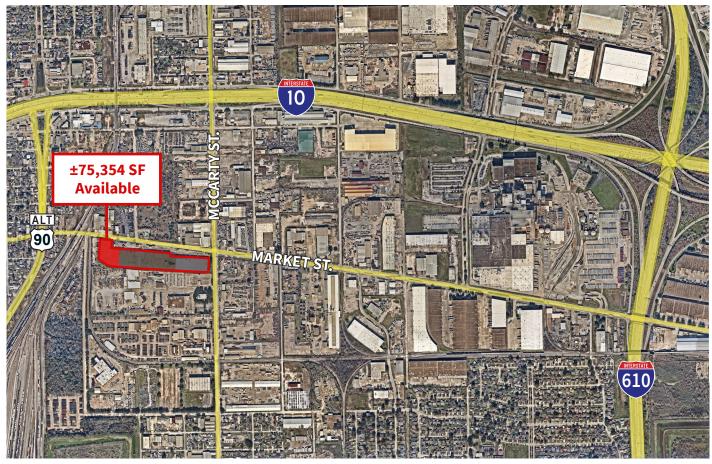

## For Sublease

±75,354 SF Available for Sublease in East Houston

8000 Market St | Houston, TX 77029

• Security Lighting / Fenced

• Infill Location with Excellent Access to I-10 and 610 Loop

• Lease Expiration: 10/31/2029

Availaible within 30 days

Contact broker for lease rate