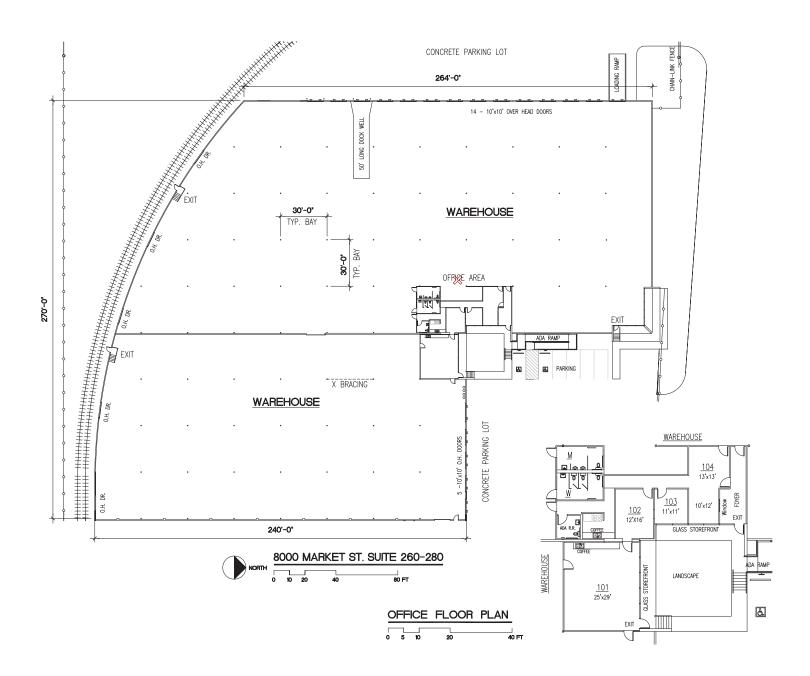

## **Sublease Features**

• **Total Size:** ±75,354 SF

• **Office:** 2,215 SF

• **Warehouse:** 73,139 SF

• 19 Dock High Doors

• 1 Loading Ramp

• 100% Sprinklered

• 22' Clear Height

## **Site Plan**

## Up to ±75,354 SF Total Available

**JLL** 

Ryan Fuselier ryan.fuselier@jll.com +1 713 888 4032 Carl Mueller carl.mueller@jll.com +1 713 425 1829 **Katie Madden** katie.madden@jll.com +1 713 818 1286

Although information has been obtained from sources deemed reliable, neither Owner nor JLL makes any guarantees, warranties or representations, express or implied, as to the completeness or accuracy as to the information contained herein. Any projections, opinions, assumptions or estimates used are for example only. There may be differences between projected and actual results, and those differences may be material. The Property may be withdrawn without notice. Neither Owner nor JLL accepts any liability for any loss or damage suffered by any party resulting from reliance on this information. If the recipient of this information has signed a confidentiality agreement regarding this matter, this information is subject to the terms of that agreement. ©2024 Jones Lang LaSalle IP, Inc. All rights reserved.