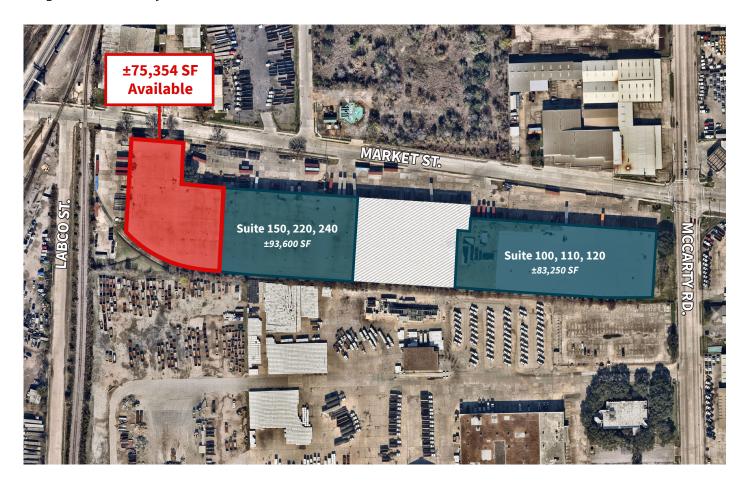

## For Sublease

±75,354 SF Available for Sublease in East Houston

8000 Market St | Houston, TX 77029

## **Site Plan**

## Up to ±75,354 SF Total Available

**JLL** 

Ryan Fuselier ryan.fuselier@jll.com +1 713 888 4032 Carl Mueller carl.mueller@jll.com +1 713 425 1829 **Katie Madden** katie.madden@jll.com +1 713 818 1286

Although information has been obtained from sources deemed reliable, neither Owner nor JLL makes any guarantees, warranties or representations, express or implied, as to the completeness or accuracy as to the information contained herein. Any projections, opinions, assumptions or estimates used are for example only. There may be differences between projected and actual results, and those differences may be material. The Property may be withdrawn without notice. Neither Owner nor JLL accepts any liability for any loss or damage suffered by any party resulting from reliance on this information. If the recipient of this information has signed a confidentiality agreement regarding this matter, this information is subject to the terms of that agreement. ©2024 Jones Lang LaSalle IP, Inc. All rights reserved.