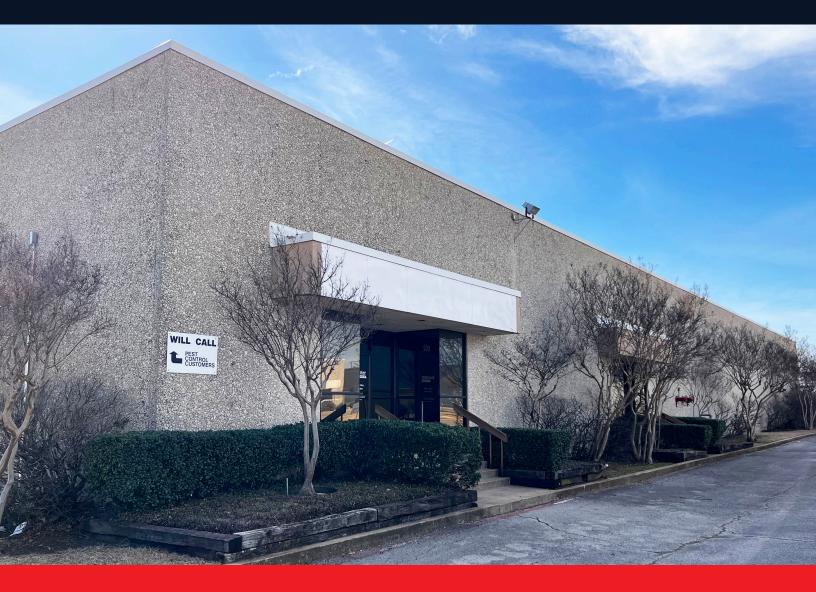

# For Lease

42,075 SF on 5.83 total acres Ready for occupancy Q4 2024 1102 Avenue R, Grand Prairie, TX 75050

JLL

Caleb McCoy, SIOR 214 949 2084 caleb.mccoy@jll.com JM Priddy 214 952 7283 jm.priddy@jll.com

# Property specifications

- 42,075 SF available
- 5.83 total acres
- +/- 2,000 SF office
- Fully secured with chain link fence
- Additional paved storage
- (7) 10' x 10' Dock doors (4 with mechanical pit levelers)
- (1) 10' x 12' oversized ramp