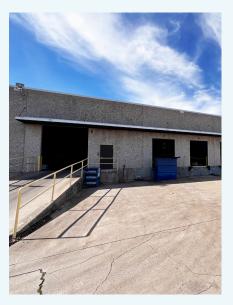

#### Property images

# Property specifications

- 42,075 SF available
- 5.83 total acres
- +/- 2,000 SF office
- Fully secured with chain link fence
- Additional paved storage
- (7) 10' x 10' Dock doors (4 with mechanical pit levelers)
- (1) 10' x 12' oversized ramp