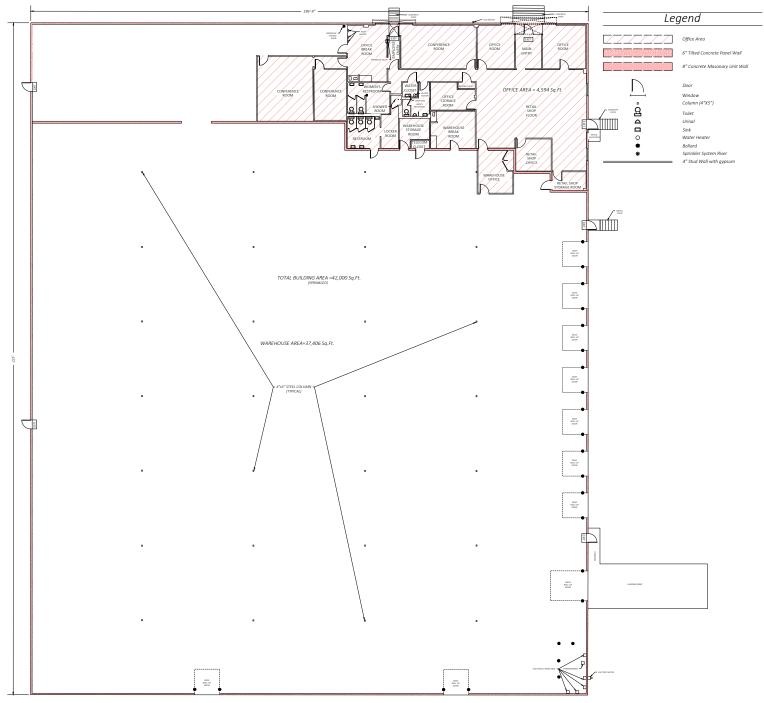

# For Lease

42,075 SF on 5.83 total acres Ready for occupancy Q4 2024 1102 Avenue R, Grand Prairie, TX 75050

JLL

Caleb McCoy, SIOR 214 949 2084 caleb.mccoy@jll.com JM Priddy 214 952 7283 jm.priddy@jll.com

### 42,075 SF on 5.83 total acres 1102 Avenue R, Grand Prairie, TX 75050

JLL

Caleb McCoy, SIOR 214 949 2084 caleb.mccoy@jll.com **JM Priddy** 214 952 7283 jm.priddy@jll.com

Although information has been obtained from sources deemed reliable, neither Owner nor JLL makes any guarantees, warranties or representations, express or implied, as to the completeness or accuracy as to the information contained herein. Any projections, opinions, assumptions or estimates used are for example only. There may be differences between projected and actual results, and those differences may be material. The Property may be withdrawn without notice. Neither Owner nor JLL accepts any liability for any loss or damage suffered by any party resulting from reliance on this information. If the recipient of this information has signed a confidentiality agreement regarding this matter, this information is subject to the terms of that agreement. ©2024. Jones Lang LaSalle IP, Inc. All rights reserved.