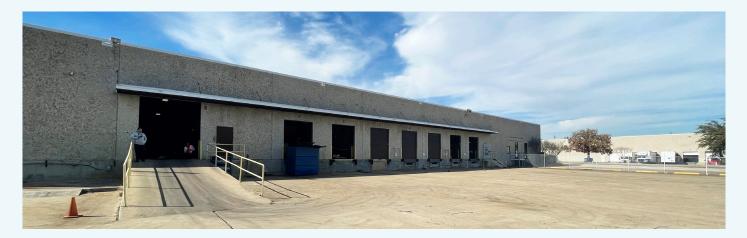

#### Property images

# Property specifications

- 42,075 SF available
- 5.83 total acres
- +/- 2,000 SF office
- Fully secured with chain link fence
- Additional paved storage
- (7) 10' x 10' Dock doors (4 with mechanical pit levelers)
- (1) 10' x 12' oversized ramp

- Power: 1200 Amps
- 18' Clear height
- T-4 Lighting with motion sensors
- Spec TI
  - Paint / Carpet in office
  - White box / LED Warehouse
  - Stripe truck court