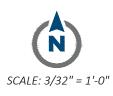

## Site plan

# Property specifications

- 42,075 SF available
- 5.83 total acres
- +/- 2,000 SF office
- Fully secured with chain link fence
- Additional paved storage
- (7) 10' x 10' Dock doors (4 with mechanical pit levelers)
- (1) 10' x 12' oversized ramp

- Power: 1200 Amps
- 18' Clear height
- T-4 Lighting with motion sensors
- Spec TI
  - Paint / Carpet in office
  - White box / LED Warehouse
  - Stripe truck court