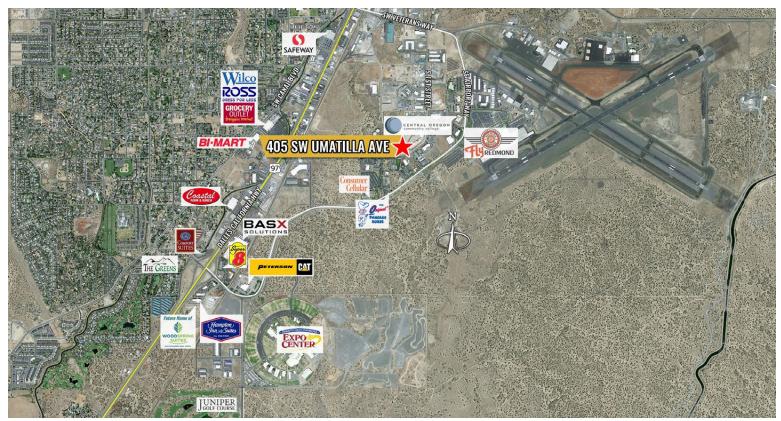

#### HIGHLIGHTS

- Easy access to Highway 97 via SE Airport Way
- All utilities to site
- 16.4 miles from Bend
- 2 miles from downtown Redmond
- 0.7 miles away from the Redmond Airport
- Enterprize Zone benefits available to qualifying companies