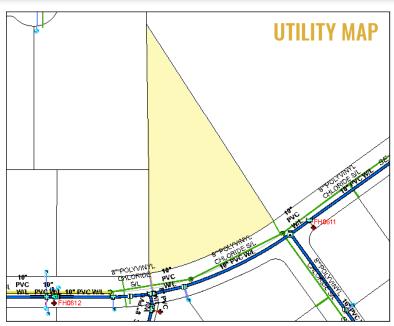

#### HIGHLIGHTS

- Easy access to Highway 97 via SE Airport Way
- All utilities to site
- 16.4 miles from Bend
- 2 miles from downtown Redmond
- 0.7 miles away from the Redmond Airport
- Enterprize Zone benefits available to qualifying companies