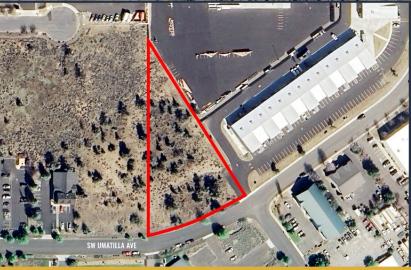

### **PROPERTY DETAILS**

**Sale Price:** \$711,000

Lot Size: 1.42 AC

61,855 SF

**Price/SF:** \$11.49/SF

**Zoning:** Light Industrial (M-1)

Jay Lyons, SIOR, CCIM | Grant Schultz, CCIM

600~SW Columbia St., Ste.  $6100~\mid~\text{Bend, OR}~97702$ 

#### HIGHLIGHTS

- Easy access to Highway 97 via SE Airport Way
- All utilities to site
- 16.4 miles from Bend
- 2 miles from downtown Redmond
- 0.7 miles away from the Redmond Airport
- Enterprize Zone benefits available to qualifying companies