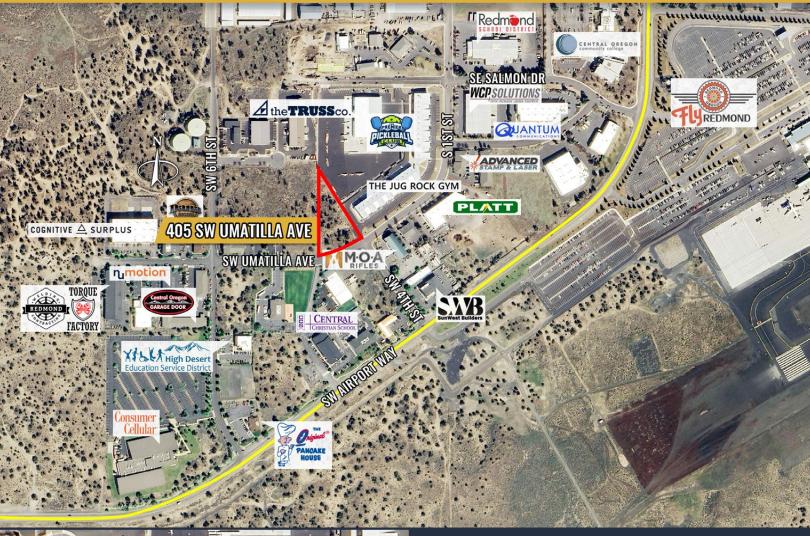

### **Light Industrial Land Near Redmond Airport**

405 SW Umatilla Ave., Redmond, OR 97756

# Light Industrial Land Near Redmond Airport 405 SW Umatilla Ave., Redmond, OR 97756

#### HIGHLIGHTS

- Easy access to Highway 97 via SE Airport Way
- All utilities to site
- 16.4 miles from Bend
- 2 miles from downtown Redmond
- 0.7 miles away from the Redmond Airport
- Enterprize Zone benefits available to qualifying companies