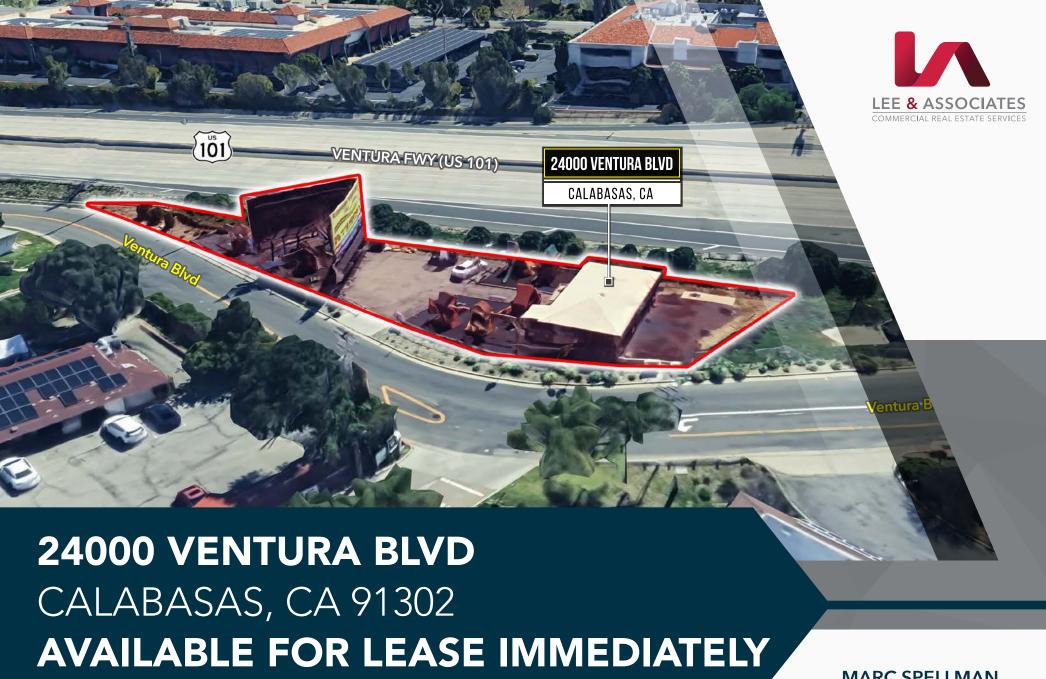

## THE PROPERTY

24000 Ventura Blvd, Calabasas, CA 91302

\$11,000

Per Month Modified Gross
Tenant pays utilities, janitorial, landscaping

### **HIGHLIGHTS**

- ✓ Many Uses Considered
- Former Outdoor Playground
   Sales Center

- Outstanding US 101 Exposure and Access
- ✓ County of Los Angeles

### **Approximately 1,250**

SF Free Standing Building

#### **Approximately 9,100**

Land Square Footage

**M1** 

Zoning