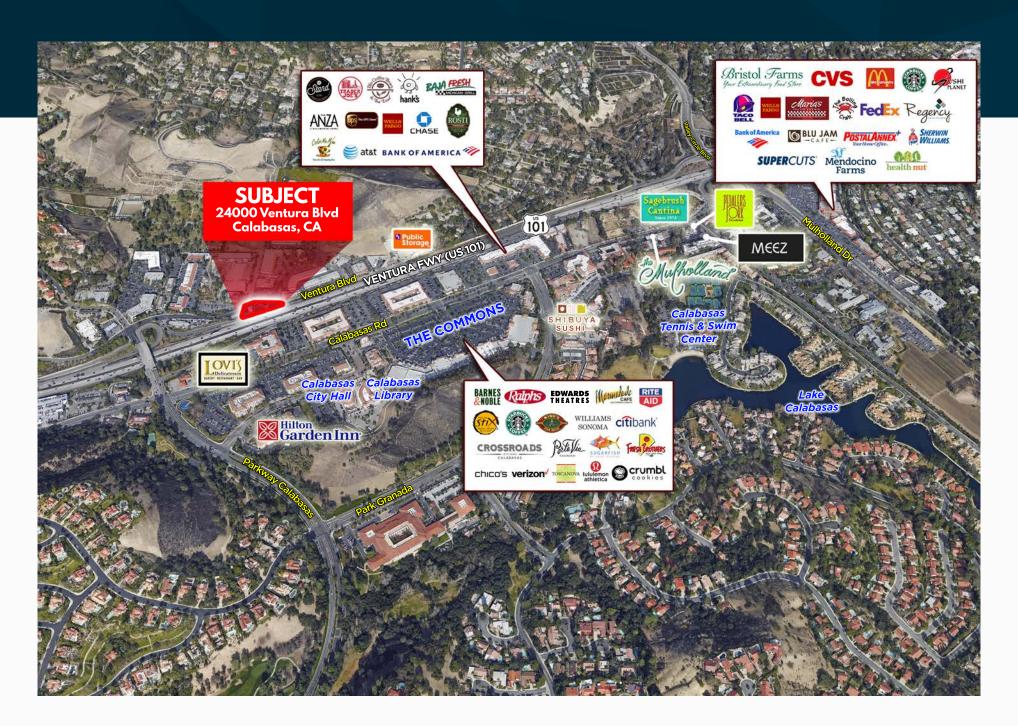

## THE PROPERTY

24000 Ventura Blvd, Calabasas, CA 91302

\$11,000

Per Month Modified Gross
Tenant pays utilities, janitorial, landscaping

### **HIGHLIGHTS**

- ✓ Many Uses Considered
- Former Outdoor Playground
   Sales Center

- Outstanding US 101 Exposure and Access
- ✓ County of Los Angeles