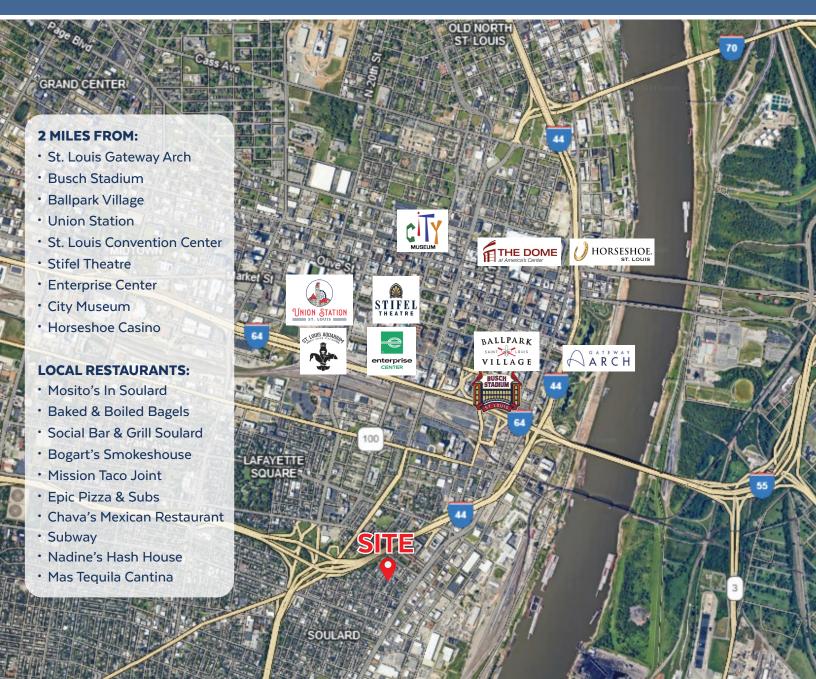

## **PROPERTY HIGHLIGHTS**

- 18,930 total SF in the Soulard Historic District
- Two buildings, fully renovated
- One large event space
- Two large Airbnb units
- · Access to plenty of parking
- Centered around restaurants and retail
- Surrounded by densely occupied residential buildings
- Immediate access to HWY I-44 & HWY I-55
- Inquire about more information regarding current operating events business