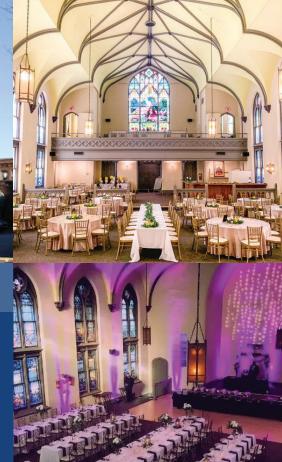

## **PROPERTY HIGHLIGHTS**

- 18,930 total SF in the Soulard Historic District
- Two buildings, fully renovated
- One large event space
- Two large Airbnb units
- · Access to plenty of parking
- Centered around restaurants and retail
- Surrounded by densely occupied residential buildings
- Immediate access to HWY I-44 & HWY I-55
- Inquire about more information regarding current operating events business