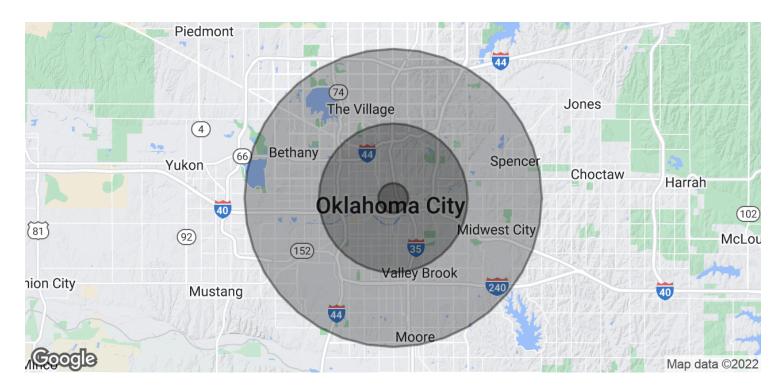

## **Offering Summary**

| Sale Price:       |          |          | \$840,000 |
|-------------------|----------|----------|-----------|
| Lot Size:         |          |          | 10,500 SF |
| Demographics      | 1 Mile   | 5 Miles  | 10 Miles  |
| Total Households  | 2,631    | 75,350   | 257,265   |
| Total Population  | 5,419    | 192,747  | 641,043   |
| Average HH Income | \$54,890 | \$44,077 | \$53,026  |
|                   |          |          |           |

#### **RICK PRITCHETT, CCIM**

405.605.0825 rick@precorruffin.com

PRECOR RUFFIN

825 N. BROADWAY, SUITE 300, OKLAHOMA CITY, OK 73102

405.605.0825

PRECORRUFFIN.COM

| Population           | 1 Mile    | 5 Miles   | 10 Miles  |
|----------------------|-----------|-----------|-----------|
| Total Population     | 5,419     | 192,747   | 641,043   |
| Average Age          | 34.6      | 33.3      | 34.0      |
| Average Age (Male)   | 35.0      | 32.8      | 33.0      |
| Average Age (Female) | 32.7      | 33.8      | 35.1      |
| Households & Income  | 1 Mile    | 5 Miles   | 10 Miles  |
| Total Households     | 2,631     | 75,350    | 257,265   |
| # of Persons per HH  | 2.1       | 2.6       | 2.5       |
| Average HH Income    | \$54,890  | \$44,077  | \$53,026  |
| Average House Value  | \$445,983 | \$130,988 | \$139,182 |