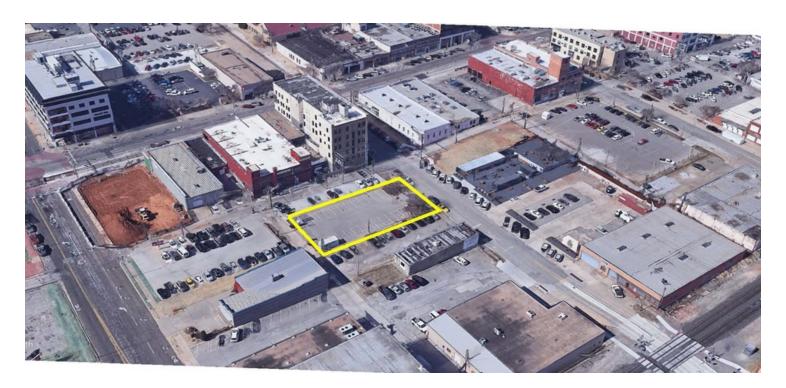

### **Property Description**

Three 25x140 lots located in the heart of Midtown. Paved and striped ready for parking lot use.

# **Property Highlights**

- Secured Access
- Each Lot is 25 x 140
- Paved and Striped Lot