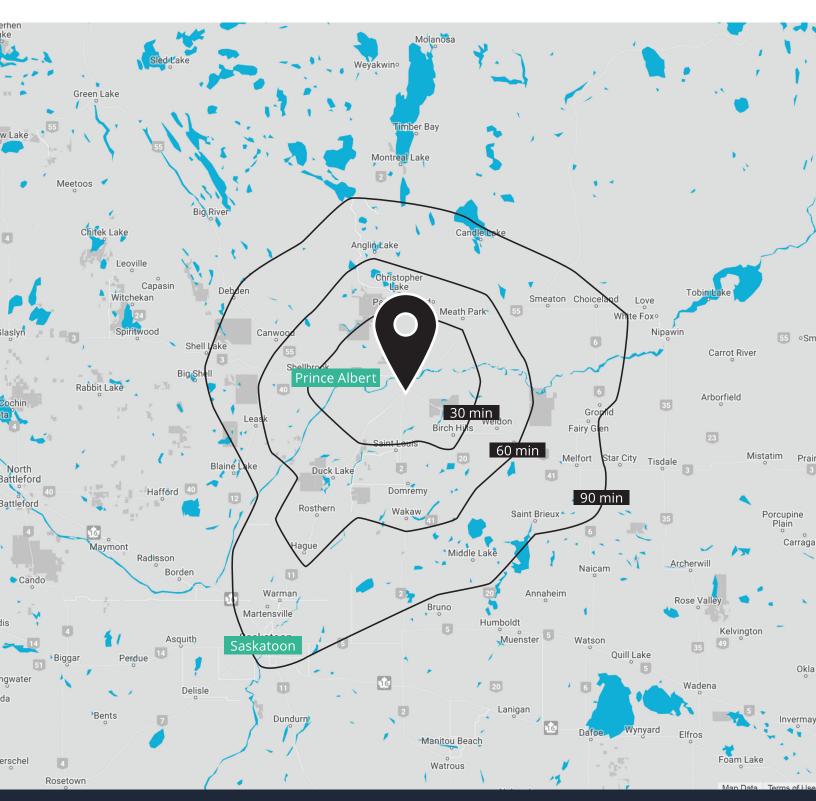

# 69,148

2022 Population estimate within 60 minutes

# 210,243

\$

Total population in the Economic region of Prince Albert (2021)