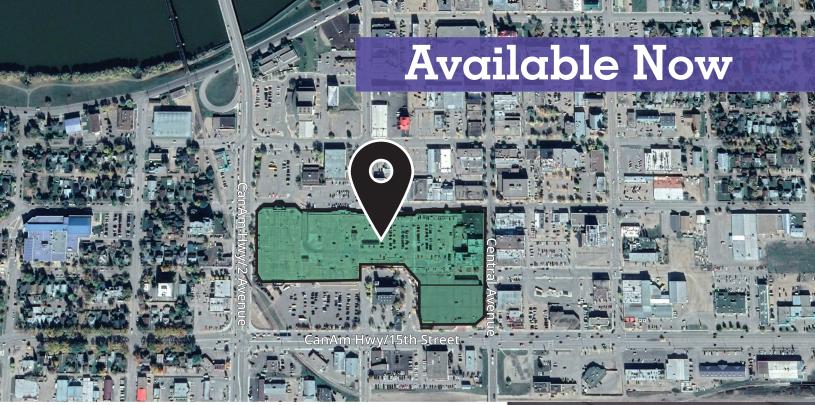

### **For Lease** Gateway Mall 2nd Avenue & 15th Street (CanAm Hwy) Prince Albert, SK

# Retail, Office, and Professional Opportunities for Lease

- Up to 53,000 SF available immediately
- Join tenants including The Brick, Urban Planet, Ardene, Dollarama, Foot Locker, Paris Jewellers and more
- Opportunities for all sizes of occupiers, with a broad range of bay sizes available immediately.
- Targeting non-traditional retail, public and government entities, experiential users, service providers and large-format retailers to service mall customers and surrounding residents.
- The only regional interior mall for all municipalities within a 1.5 hour drive time.
- Convenient customer access from all major thoroughfares within Prince Albert.
- Strategically located in proximity to current and future post-secondary institutions (University of Saskatchewan).
- Foot traffic at Gateway Mall has increased to 14% YTD from January to June (600,638), compared to the same period in 2022 (526,364). Assuming that there will be a consistent increase, the projected traffic will be approximately 1.4 million by the end of 2023. *(not including The Brick, Ardene and the common area)*

# **Property Description**

Position your business within the most centrally located shopping centre in Prince Albert. We're actively targeting tenants of all sizes, with large opportunities still available. We have the ability to accommodate retail and non-retail users at competitive rates and flexible terms. Gateway Mall is located in the heart of downtown Prince Albert, with a young population demanding retail, professional and personal services. Join tenants including The Brick, Urban Planet, Ardene, Dollarama, Foot Locker, Paris Jewellers and more with ample parking on site, with multiple access points to parking pools on main and second levels.