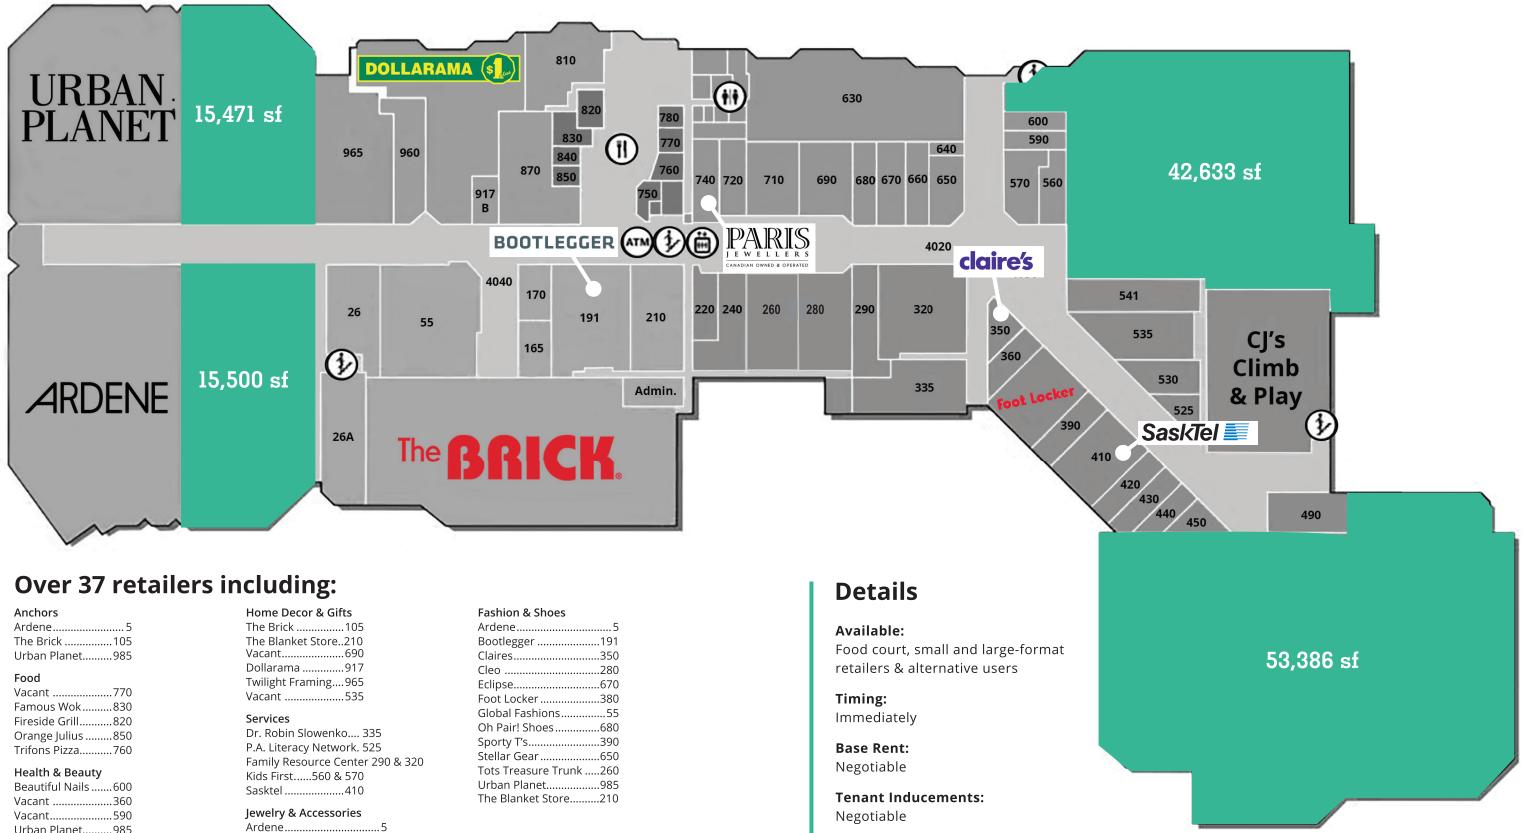

# Be part of a growing community

Milo Silver..... 4060

Paris Jewellers .....740

| Ardene       | 5    |
|--------------|------|
| The Brick    | .105 |
| Urban Planet | .985 |

| Vacant         | 770 |
|----------------|-----|
| Famous Wok     | 830 |
| Fireside Grill | 820 |
| Orange Julius  | 850 |
| Trifons Pizza  |     |

| Beautiful Nails | 600 |
|-----------------|-----|
| Vacant          | 360 |
| Vacant          | 590 |
| Urban Planet    | 985 |
|                 |     |

### **Entertainment & Electronics**

| Sasktel410              |  |
|-------------------------|--|
| Vacant541               |  |
| Cj's Climb and Play 500 |  |

| Ardene              | 5   |
|---------------------|-----|
| Bootlegger          | 191 |
| Claires             | 350 |
| Cleo                | 280 |
| Eclipse             | 670 |
| Foot Locker         | 380 |
| Global Fashions     | 55  |
| Oh Pair! Shoes      | 680 |
| Sporty T's          | 390 |
| Stellar Gear        | 650 |
| Tots Treasure Trunk | 260 |
| Urban Planet        | 985 |
| The Blanket Store   | 210 |
|                     |     |

Parking: Surface and Rooftop