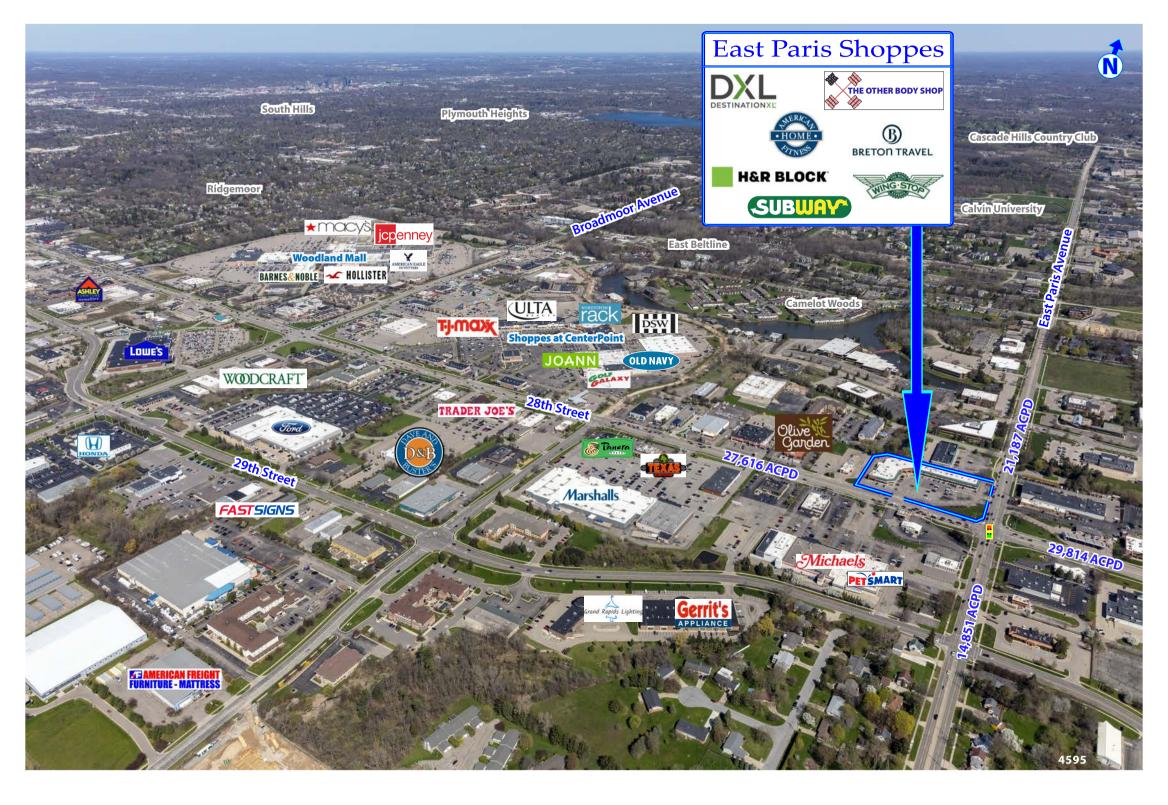

### **PROPERTY HIGHLIGHTS**

- East Paris Shoppes is a high profile retail center located on Grand Rapids' southeast side on the city's major east-west thoroughfare, 28th Street.
- It is located just east of the Woodland Mall and The Shops at CenterPoint and benefits from the high traffic volume.
- Signalized Intersection.
- Easy access.
- Corner position, visible from 28th Street and from East Paris Avenue.
- GLA: 37,900
- MSA: Grand Rapids, MI
- Key Tenants are DXL Men's Apparel, The Other Body Shop, Wingstop and Breton Travel.

## **Traffic Data**

| ACPD   | Main Thoroughfare | Start Location    | End Location     |
|--------|-------------------|-------------------|------------------|
| 27,616 | 28th Street       | East Paris Avenue | Broadmoor Avenue |
| 29,814 | 28th Street       | East Paris Avenue | Patterson Avenue |
| 21,187 | East Paris Avenue | 28th Street       | Sparkes Drive    |
| 14,851 | East Paris Avenue | 28th Street       | 29th Street      |
|        |                   |                   |                  |