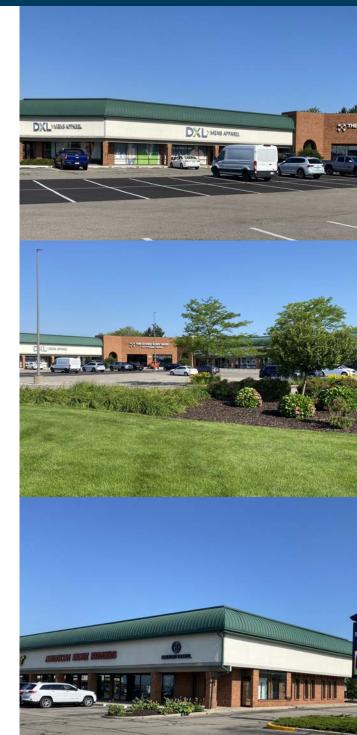

### **PROPERTY HIGHLIGHTS**

- East Paris Shoppes is a high profile retail center located on Grand Rapids' southeast side on the city's major east-west thoroughfare, 28th Street.
- It is located just east of the Woodland Mall and The Shops at CenterPoint and benefits from the high traffic volume.
- Signalized Intersection.
- Easy access.
- Corner position, visible from 28th Street and from East Paris Avenue.
- GLA: 37,900
- MSA: Grand Rapids, MI
- Key Tenants are DXL Men's Apparel, The Other Body Shop, Wingstop and Breton Travel.