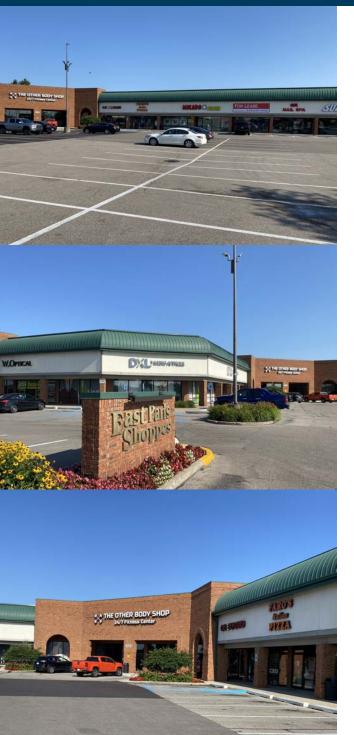

### **PROPERTY HIGHLIGHTS**

- East Paris Shoppes is a high profile retail center located on Grand Rapids' southeast side on the city's major east-west thoroughfare, 28th Street.
- It is located just east of the Woodland Mall and The Shops at CenterPoint and benefits from the high traffic volume.
- Signalized Intersection.
- Easy access.
- Corner position, visible from 28th Street and from East Paris Avenue.
- GLA: 37,900
- MSA: Grand Rapids, MI
- Key Tenants are DXL Men's Apparel, The Other Body Shop, Wingstop and Breton Travel.