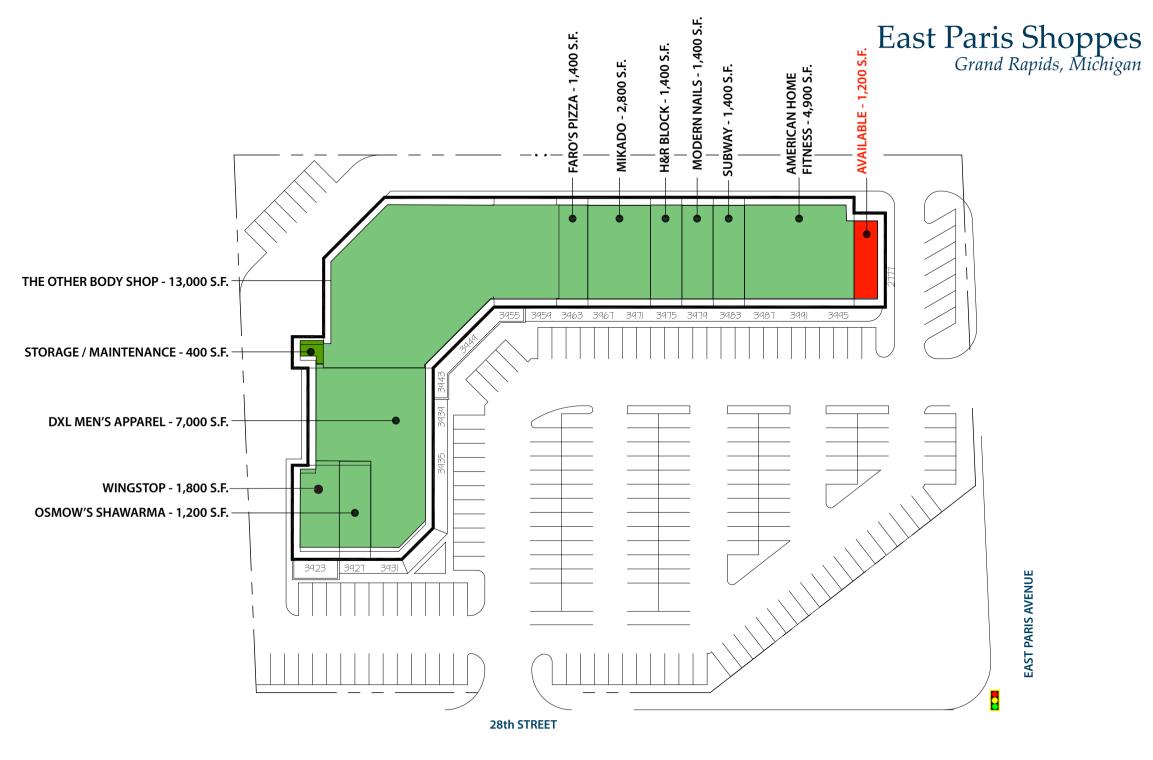

### **PROPERTY HIGHLIGHTS**

- East Paris Shoppes is a high profile retail center located on Grand Rapids' southeast side on the city's major east-west thoroughfare, 28th Street.
- It is located just east of the Woodland Mall and The Shops at CenterPoint and benefits from the high traffic volume.
- Signalized Intersection.
- Easy access.
- Corner position, visible from 28th Street and from East Paris Avenue.
- GLA: 37,900
- MSA: Grand Rapids, MI
- Key Tenants are DXL Men's Apparel, The Other Body Shop, Wingstop and Breton Travel.