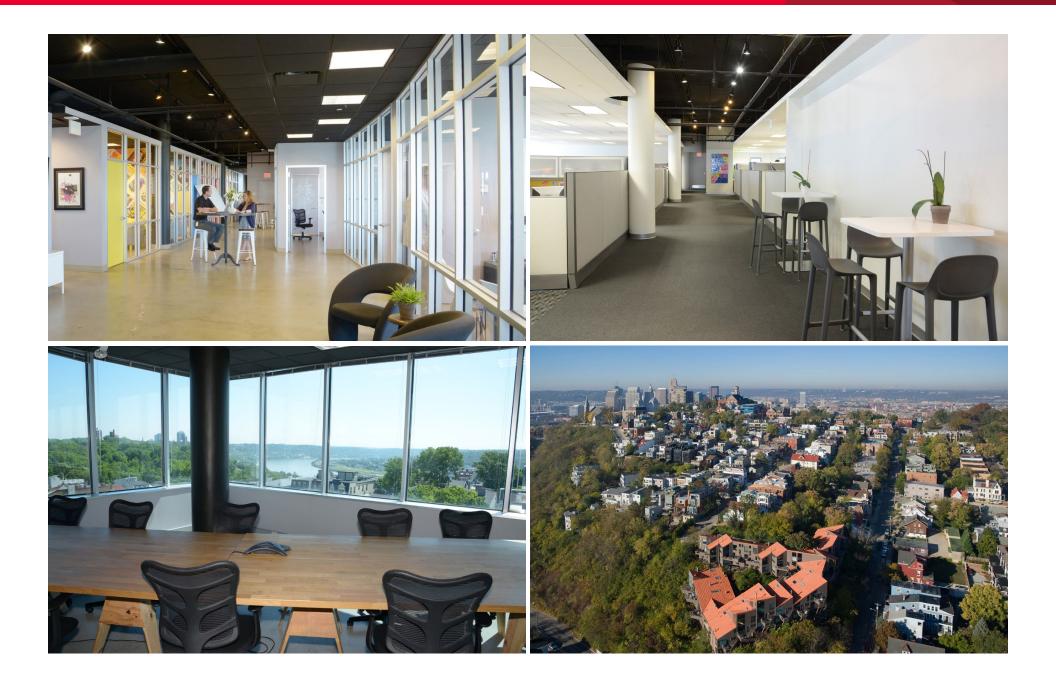

### **Property Highlights**

- Only one space remaining with direct access to outdoor terrace!
- Surrounded by numerous walkable amenities
- Incredible views of Mt. Adams and Cincinnati
- Onsite parking in building garage—Free to tenants

- Open, collaborative space
- Fully equipped fitness center across the street from the Monastery Building—Free to tenants
- Large outdoor terrace on fourth floor