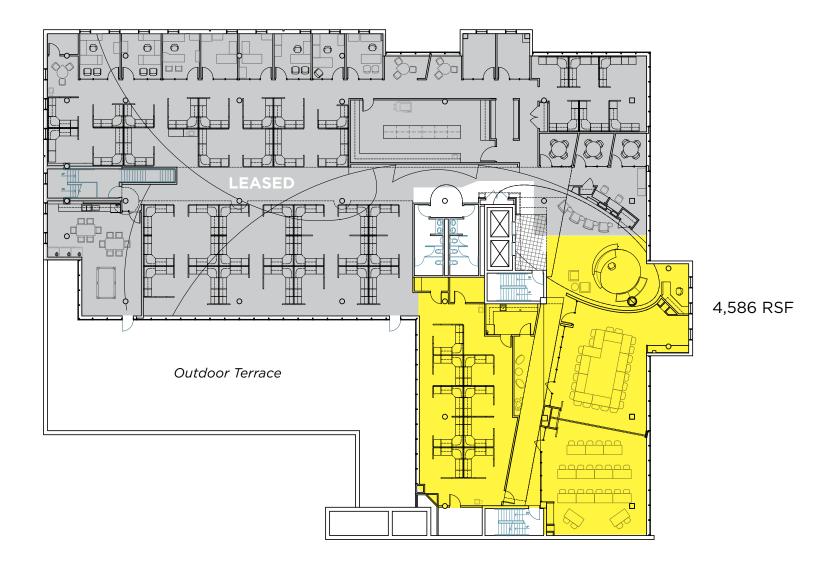

#### 4,586 RSF Office Space Available Asking \$13.00/SF Net

#### **Fourth Floor**