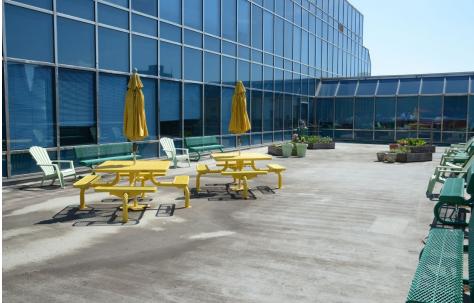

- Open, collaborative space
- Fully equipped fitness center across the street from the Monastery Building—Free to tenants
- Large outdoor terrace on fourth floor