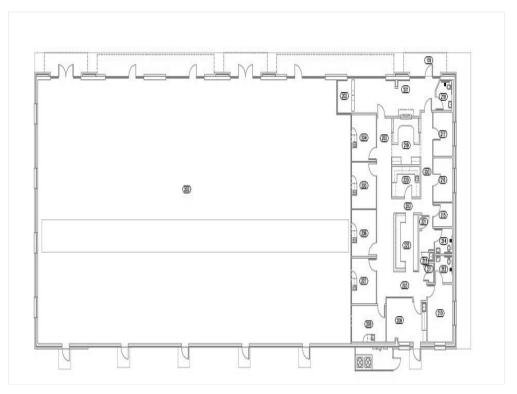

#### Listing space

1st Floor

Space Available:1,000 - 8,900 SFRental Rate:\$15.00 - \$20.00 /SF/YrDate Available:NowService Type:Triple Net (\$5.00 / SF / YR Quoted)Space Type:NewSpace Use:Office/RetailLease Term:3 - 5 Years

Professional Offices/ Retail. FIRST GENERATION SPACE:3-5 Minutes from ROUTE 45 10 Minutes from KEMAH Boardwalk / 20 Minutes from Galveston and 25 minutes from HOU-Downtown Leasing Now for Professional Office Space or Retail.