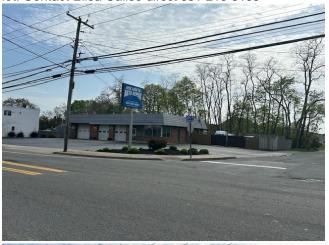

## **Pad Site For Lease**

**Upon Request** 

The owner occupied property will be delivered vacant upon request. A unique wrap around corner commercial lot with curb cuts on Carleton Ave and Karp Drive. Just .5 miles from Sunrise Hwy Rt 27, minutes from Fairfield Developments, and Suffolk Courts Business Center. Great signage, high traffic exposure, and across from a public parking lot. This lot includes a 3,200sqft building with 4 automotive bays. Opportunity awaits at 92 Carleton Ave., Islip Terrace...

## 92 Carleton Ave, Islip Terrace, NY 11752

The owner occupied property will be delivered vacant upon request. A unique wrap around corner commercial lot with curb cuts on Carleton Ave and Karp Drive. Just .5 miles from Sunrise Hwy Rt 27, minutes from Fairfield Developments, and Suffolk Courts Business Center. Great signage, high traffic exposure, and across from a public parking lot. This lot includes a 3,200sqft building with 4 automotive bays. Opportunity awaits at 92 Carleton Ave., Islip Terrace