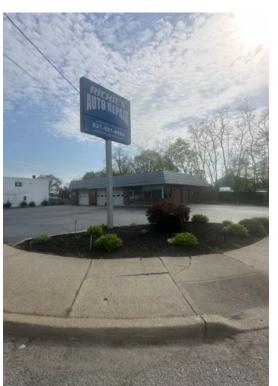

## **Pad Site For Lease**

**Upon Request** 

The owner occupied property will be delivered vacant upon request. A unique wrap around corner commercial lot with curb cuts on Carleton Ave and Karp Drive. Just .5 miles from Sunrise Hwy Rt 27, minutes from Fairfield Developments, and Suffolk Courts Business Center. Great signage, high traffic exposure, and across from a public parking lot. This lot includes a 3,200sqft building with 4 automotive bays. Opportunity awaits at 92 Carleton Ave., Islip Terrace...

## 92 Carleton Ave, Islip Terrace, NY 11752

The owner occupied property will be delivered vacant upon request. A unique wrap around corner commercial lot with curb cuts on Carleton Ave and Karp Drive. Just .5 miles from Sunrise Hwy Rt 27, minutes from Fairfield Developments, and Suffolk Courts Business Center. Great signage, high traffic exposure, and across from a public parking lot. This lot includes a 3,200sqft building with 4 automotive bays. Opportunity awaits at 92 Carleton Ave., Islip Terrace