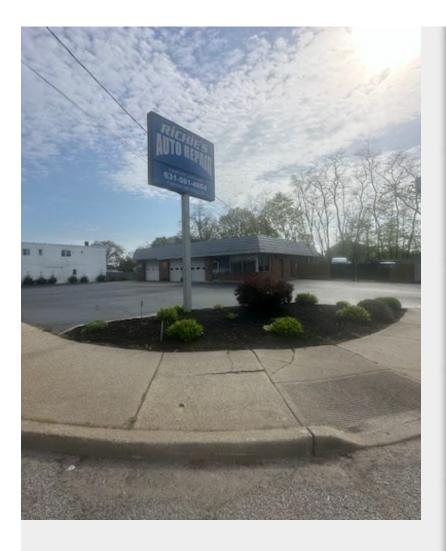

## **Pad Site For Lease**

**Upon Request** 

The owner occupied property will be delivered vacant upon request. A unique wrap around corner commercial lot with curb cuts on Carleton Ave and Karp Drive. Just .5 miles from Sunrise Hwy Rt 27, minutes from Fairfield Developments, and Suffolk Courts Business Center. Great signage, high traffic exposure, and across from a public parking lot. This lot includes a 3,200sqft building with 4 automotive bays. Opportunity awaits at 92 Carleton Ave., Islip Terrace...

## 92 Carleton Ave, Islip Terrace, NY 11752

The owner occupied property will be delivered vacant upon request. A unique wrap around corner commercial lot with curb cuts on Carleton Ave and Karp Drive. Just .5 miles from Sunrise Hwy Rt 27, minutes from Fairfield Developments, and Suffolk Courts Business Center. Great signage, high traffic exposure, and across from a public parking lot. This lot includes a 3,200sqft building with 4 automotive bays. Opportunity awaits at 92 Carleton Ave., Islip Terrace