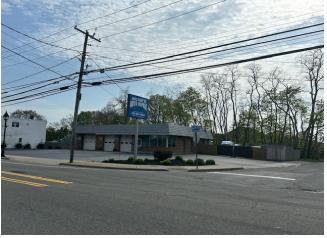

## **Pad Site For Lease**

**Upon Request** 

The owner occupied property will be delivered vacant upon request. A unique wrap around corner commercial lot with curb cuts on Carleton Ave and Karp Drive. Just .5 miles from Sunrise Hwy Rt 27, minutes from Fairfield Developments, and Suffolk Courts Business Center. Great signage, high traffic exposure, and across from a public parking lot. This lot includes a 3,200sqft building with 4 automotive bays. Opportunity awaits at 92 Carleton Ave., Islip Terrace...

## 92 Carleton Ave, Islip Terrace, NY 11752

The owner occupied property will be delivered vacant upon request. A unique wrap around corner commercial lot with curb cuts on Carleton Ave and Karp Drive. Just .5 miles from Sunrise Hwy Rt 27, minutes from Fairfield Developments, and Suffolk Courts Business Center. Great signage, high traffic exposure, and across from a public parking lot. This lot includes a 3,200sqft building with 4 automotive bays. Opportunity awaits at 92 Carleton Ave., Islip Terrace