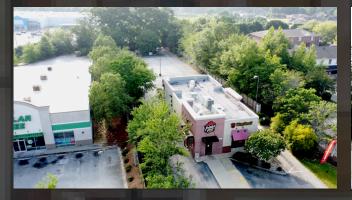

# RESTAURANT SPACE

WITH DRIVE THRU

# FOR LEASE

\*PENDING RELOCATION\*

1923 SOUTH COLLEGE STREET, AUBURN, ALABAMA

established brands. With ± 30,992 cars per day on South College Street, this is a prime location. Building has an existing drive - thru.

## **FEATURES:**

- Existing and equipped restaurant building
- Surface parking
- Drive thru lane

2,304SF BUILDINGSF

OSS AGRES
PARGELSIZES

PRICE NOT DISCLOSED

Auburn Opelika Phenix City Montgomery

**MARKET** 