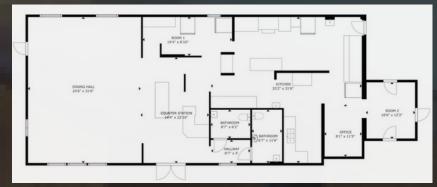

## **FEATURES:**

- Existing and equipped restaurant building
- Surface parking
- Drive thru lane

2,304SF BUILDINGSF

OSS AGRES
PARGELSIZES

PRICE NOT DISCLOSED

Auburn Opelika Phenix City Montgomery

**MARKET** 