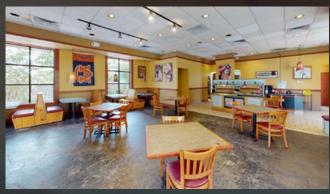

## **FEATURES:**

- Existing and equipped restaurant building
- Surface parking
- Drive thru lane

2,304SF BUILDINGSF

OSS AGRES
PARGELSIZES

PRICE NOT DISCLOSED

Auburn Opelika Phenix City Montgomery

**MARKET** 