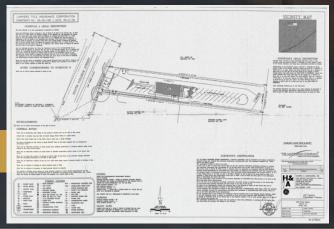

# RESTAURANT SPACE

WITH DRIVE THRU

# FOR LEASE

\*PENDING RELOCATION\*

1923 SOUTH COLLEGE STREET, AUBURN, ALABAMA

established brands. With ± 30,992 cars per day on South College Street, this is a prime location. Building has an existing drive - thru.

## **FEATURES:**

- Existing and equipped restaurant building
- Surface parking
- Drive thru lane

2,304SF BUILDINGSF

OSS AGRES
PARGELSIZES

PRICE NOT DISCLOSED

Auburn Opelika Phenix City Montgomery

**MARKET** 