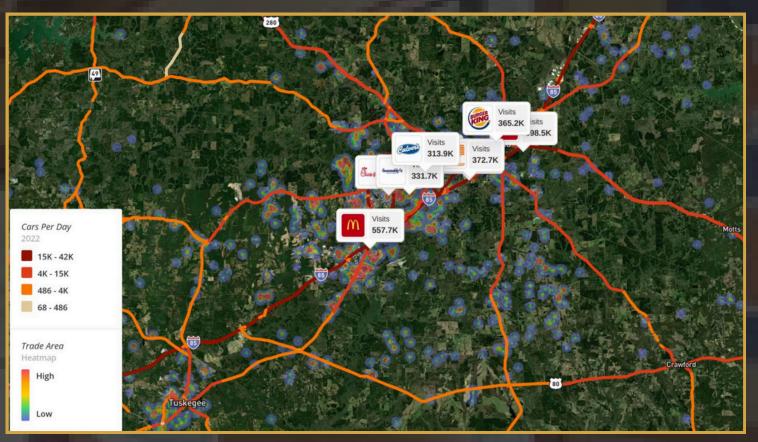

# FOR LEASE

\*PENDING RELOCATION\*

1923 SOUTH COLLEGE STREET, AUBURN, ALABAMA

established brands. With ± 30,992 cars per day on South College Street, this is a prime location. Building has an existing drive - thru.

# THE COUNTS COUNTS

MEDIAN HOUSEHOLD INCOME

\$54,700

MEDIAN PROPERTY VALUE

\$285,000

Auburn is located along Interstate 85 with exits less than a mile from their Technology Parks.

Atlanta's Hartsfield Jackson International Airport (ATL), the busiest and most efficient airport in the world, is an hour and a half drive from Auburn.