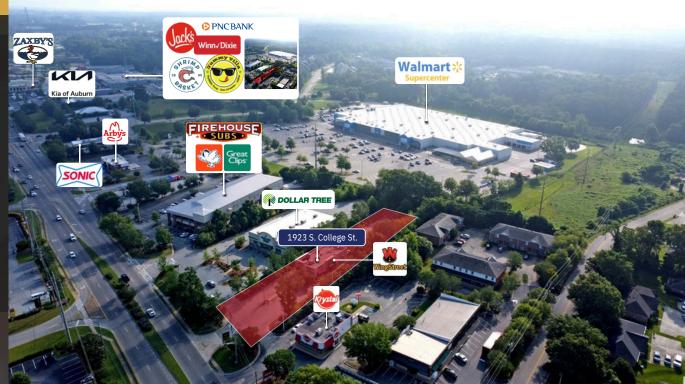

# RESTAURANT SPACE

WITH DRIVE THRU

# FOR LEASE

\*PENDING RELOCATION\*

1923 SOUTH COLLEGE STREET, AUBURN, ALABAMA

established brands. With ± 30,992 cars per day on South College Street, this is a prime location. Building has an existing drive - thru.

## **FEATURES:**

- Existing and equipped restaurant building
- Surface parking
- Drive thru lane

2,304SF BUILDINGSF

OSS AGRES
PARGELSIZES

PRICE NOT DISCLOSED

Auburn Opelika Phenix City Montgomery

**MARKET** 