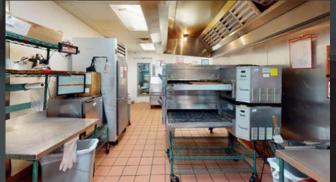

## **FEATURES:**

- Existing and equipped restaurant building
- Surface parking
- Drive thru lane

2,304SF BUILDINGSF

OSS AGRES
PARGELSIZES

PRICE NOT DISCLOSED

Auburn Opelika Phenix City Montgomery

**MARKET** 