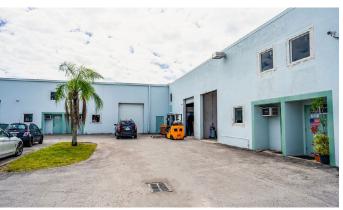

±54,547 SF

14000 - 14048 SW 140TH STREET, MIAMI, FL 33186

Spaces from 1.500 SF +

18' Clear Height

Parking 2/1000 SF

Loading 1 Door per Bay, Street Level

New Roof 2023

New Exterior Painting in Process