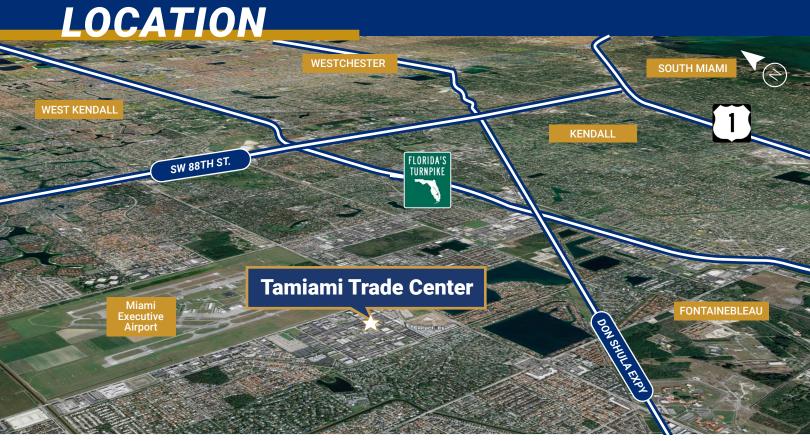

±54,547 SF

14000 - 14048 SW 140TH STREET, MIAMI, FL 33186

Spaces from 1.500 SF +

18' Clear Height

Parking 2/1000 SF

Loading 1 Door per Bay, Street Level

New Roof 2023

New Exterior Painting in Process