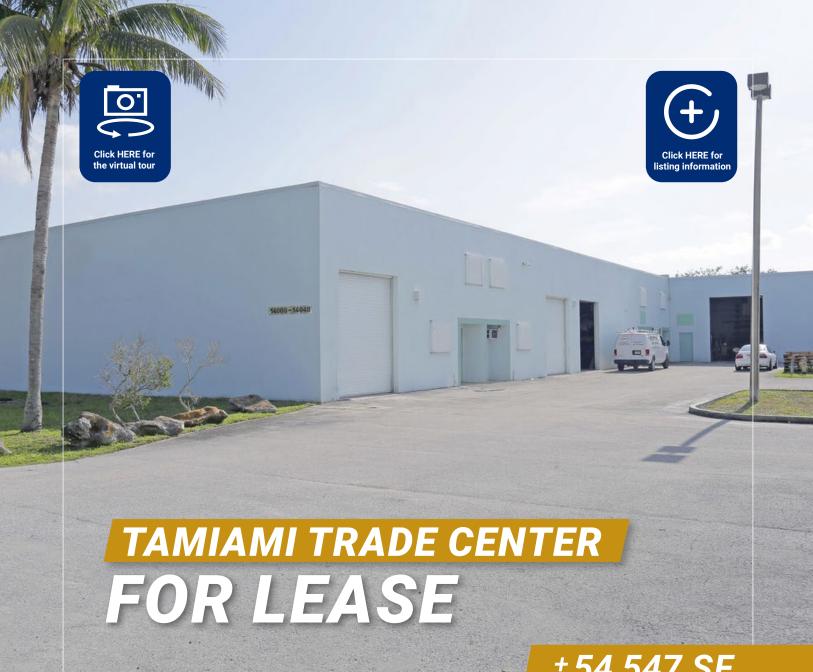

±54,547 SF

14000 - 14048 SW 140TH STREET, MIAMI, FL 33186

Spaces from 1.500 SF +

18' Clear Height

Parking 2/1000 SF

Loading 1 Door per Bay, Street Level

New Roof 2023

New Exterior Painting in Process