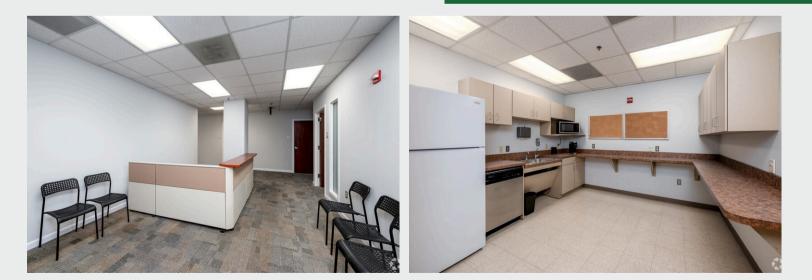

## Silver Spring, MD 20910

-

1110 Bonifant

0.1 miles to Sarbanes Transit Center

a tati t

Class B Property

East-West Highway, 495, and US 29

and two elevators. Units ranging in size from 97 sq ft to 180 sq ft. Offering at a one-year lease. Full service lease – All utilities are included. Shared waiting/reception room (non-managed) and kitchenette. Lessee must submit an application, first month's rent, security deposit, and signed personal guaranty to secure space.

This well-maintained 5 story building has

a renovated lobby with directory

<u>Suite 201B</u> - 180 SF - \$885/mo <u>Suite 201C</u> - 180 SF - \$885/mo <u>Suite 201D</u> - 180 SF - \$885/mo <u>Suite 201M</u> - 129 SF - \$633/mo <u>Suite 201N\*</u> - 97 SF - \$477/mo <u>(Other lease options available)</u>