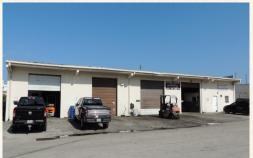

## 21,000 SQUARE FOOT WAREHOUSE COMPLEX

**IDEAL DOWNTOWN FORT LAUDERDALE LOCATION** 

1608 - 1620 SW 3RD AVE 12.081 SF • 7 BAYS • FRONT & REAR OVERHEADS

**CENTER OUTSIDE YARD** 35 FEET WIDE X 82 FEET DEEP

1600 - 1606 SW 3RD AVE 8.887 SF • 5 BAYS • FRONT & REAR OVERHEADS

TWO BUILDINGS SITUATED ON 11 LOTS WITH FULL ROAD FRONTAGE ON 3 SIDES ALONG WITH REAR ALLEY ACCESS.

TOTAL OF 21,000 SQUARE FEET OF SPACE ON A TOTAL OF 31,750 SQUARE FEET OF LAND.

100% LEASED WITH LONG TERM TENANTS. A USER/OWNER COULD **EXERCISE** 90 **LEASE** DAY **CANCELLATION CLAUSE UPON SALE.** 

PRICED AT \$235/SF

**REAR ALLEY ACCESS** 

PRICED AT \$4,950,000

Note: All information is believed accurate however is not warranted and should be verified by all interested parties.