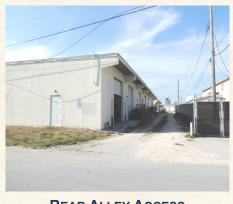

100% LEASED WITH LONG TERM TENANTS. A USER/OWNER COULD **EXERCISE** 90 **LEASE** DAY **CANCELLATION CLAUSE UPON SALE.** 

PRICED AT \$235/SF

**REAR ALLEY ACCESS** 

PRICED AT \$4,950,000

Note: All information is believed accurate however is not warranted and should be verified by all interested parties.