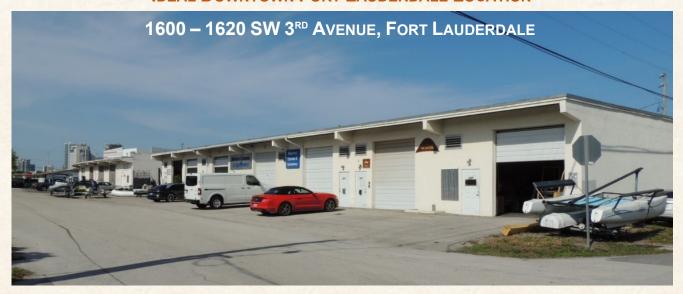

## 21,000 SQUARE FOOT WAREHOUSE COMPLEX

**IDEAL DOWNTOWN FORT LAUDERDALE LOCATION** 

1608 - 1620 SW 3RD AVE 12.081 SF • 7 BAYS • FRONT & REAR OVERHEADS

**CENTER OUTSIDE YARD** 35 FEET WIDE X 82 FEET DEEP

1600 - 1606 SW 3RD AVE 8.887 SF • 5 BAYS • FRONT & REAR OVERHEADS

TWO BUILDINGS SITUATED ON 11 LOTS WITH FULL ROAD FRONTAGE ON 3 SIDES ALONG WITH REAR ALLEY ACCESS.

TOTAL OF 21,000 SQUARE FEET OF SPACE ON A TOTAL OF 31,750 SQUARE FEET OF LAND.

100% LEASED WITH LONG TERM TENANTS. A USER/OWNER COULD **EXERCISE** 90 **LEASE** DAY **CANCELLATION CLAUSE UPON SALE.** 

PRICED AT \$235/SF

**REAR ALLEY ACCESS** 

PRICED AT \$4,950,000

Note: All information is believed accurate however is not warranted and should be verified by all interested parties.