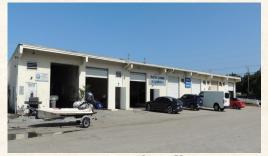

## 21,000 SQUARE FOOT WAREHOUSE COMPLEX

**IDEAL DOWNTOWN FORT LAUDERDALE LOCATION** 

1608 - 1620 SW 3RD AVE 12.081 SF • 7 BAYS • FRONT & REAR OVERHEADS

**CENTER OUTSIDE YARD** 35 FEET WIDE X 82 FEET DEEP

1600 - 1606 SW 3RD AVE 8.887 SF • 5 BAYS • FRONT & REAR OVERHEADS

TWO BUILDINGS SITUATED ON 11 LOTS WITH FULL ROAD FRONTAGE ON 3 SIDES ALONG WITH REAR ALLEY ACCESS.

TOTAL OF 21,000 SQUARE FEET OF SPACE ON A TOTAL OF 31,750 SQUARE FEET OF LAND.

100% LEASED WITH LONG TERM TENANTS. A USER/OWNER COULD **EXERCISE** 90 **LEASE** DAY **CANCELLATION CLAUSE UPON SALE.** 

PRICED AT \$235/SF

**REAR ALLEY ACCESS** 

PRICED AT \$4,950,000

Note: All information is believed accurate however is not warranted and should be verified by all interested parties.