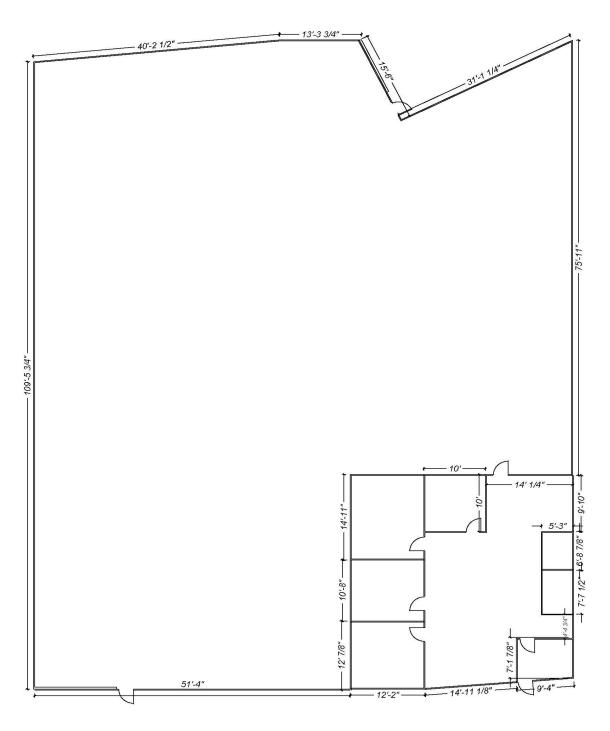

## **Building Specifications**

Available Size 10,250 SF Building Size: 42,802 SF

Office: 15% Ceiling Height: 18'

Loading: 1 Exterior Dock

1 Drive-in Door

Power: 200 Amps Active

Additional 600 Amps Available

FOR ILLUSTRATION PURPOSES ONLY. DIMENSIONS TO BE CONFIRMED.

Officers of the firm have an ownership interest in this property. Submitted subject to error, change in status, or withdrawal without notice.