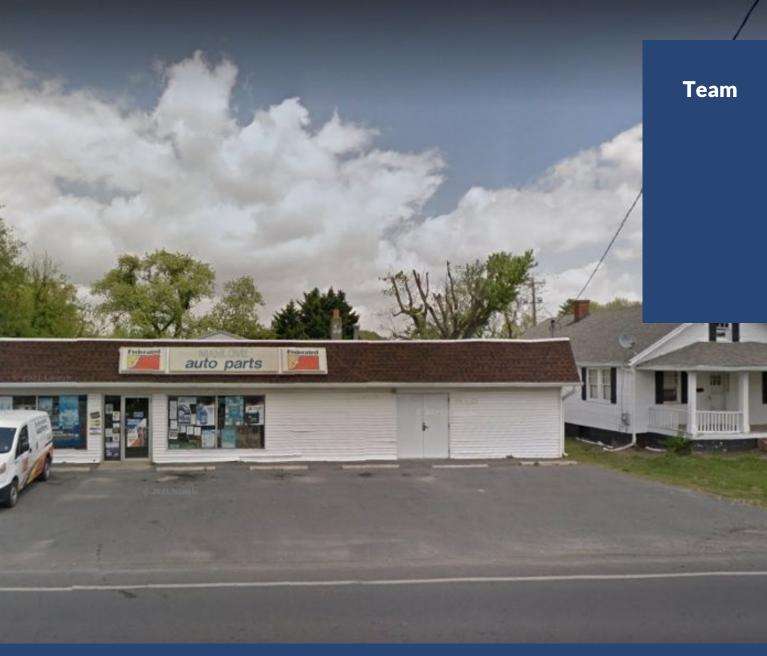

## Building

Prime commercial / retail space located on East 4th St . Great opportunity to own 2,300 SF building with 0.34 +/- acres, high traffic area. Property can be bought as an investment or owner user.

## **Key Facts**

- ° Commercial Building
- Town of Laurel
- ° 2,300 +/- SF
- ° Currently Auto part Store
- ° 0.34 +/- Acre
- ° Zoned AR-1
- ° MLS # DESU2004070
- ° Sale Price \$340,000.

| DEMOGRAPHICS  | 1 MILE | 3 MILE | 5 MILE |
|---------------|--------|--------|--------|
| POPULATION    | 3,361  | 9,611  | 17,771 |
| MEDIAN INCOME | 58,159 | 55,033 | 58,090 |