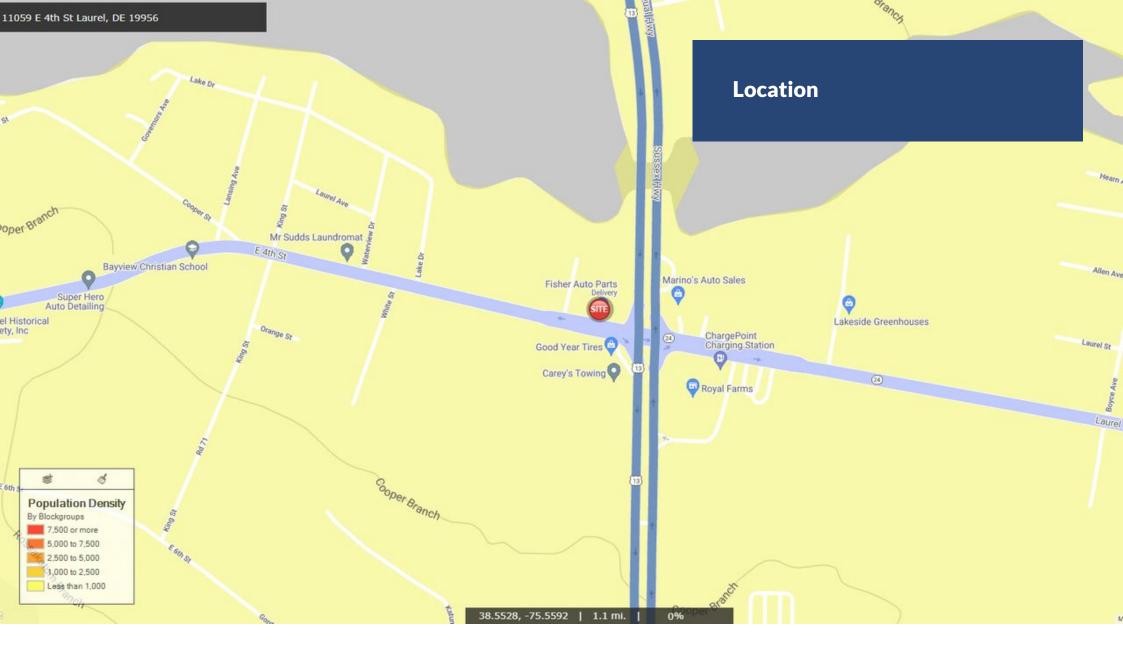

## FOR SALE 11059 E 4th St

11059 E 4th St Laurel, DE 19956

## Building

Prime commercial / retail space located on East 4th St . Great opportunity to own 2,300 SF building with 0.34 +/- acres, high traffic area. Property can be bought as an investment or owner user.