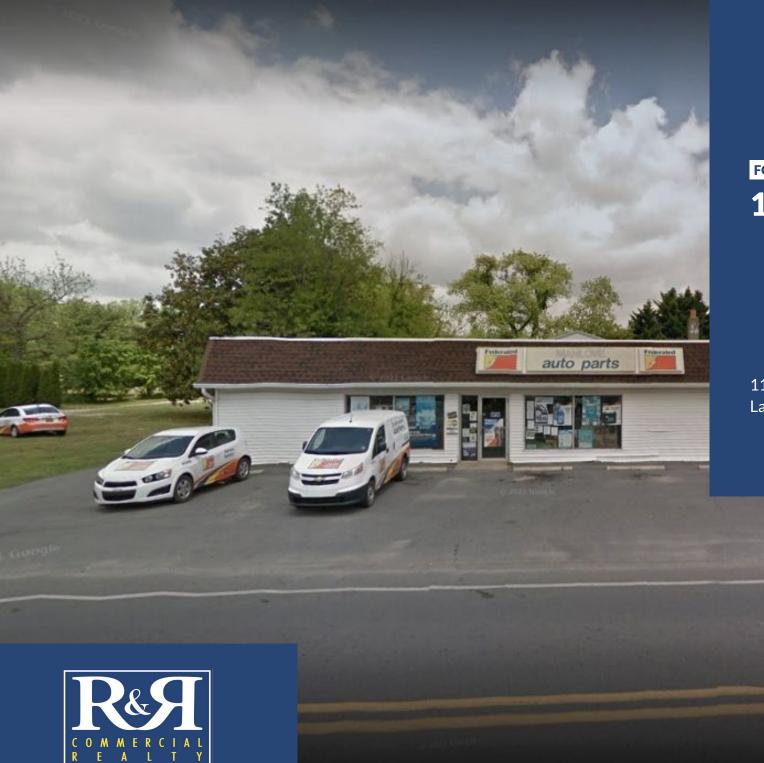

## FOR SALE 11059 E 4th St

11059 E 4th St Laurel, DE 19956

## Building

Prime commercial / retail space located on East 4th St . Great opportunity to own 2,300 SF building with 0.34 +/- acres, high traffic area. Property can be bought as an investment or owner user.

## **Key Facts**

- ° Commercial Building
- Town of Laurel
- ° 2,300 +/- SF
- ° Currently Auto part Store
- ° 0.34 +/- Acre
- ° Zoned AR-1
- ° MLS # DESU2004070
- ° Sale Price \$340,000.

| DEMOGRAPHICS  | 1 MILE | 3 MILE | 5 MILE |
|---------------|--------|--------|--------|
| POPULATION    | 3,361  | 9,611  | 17,771 |
| MEDIAN INCOME | 58,159 | 55,033 | 58,090 |