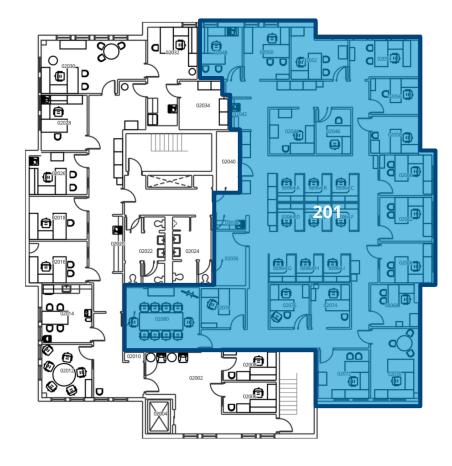

# Floor Plan

## Lease Details

| Unit          | 201                                     |
|---------------|-----------------------------------------|
| Available     | 4,633 RSF                               |
| Lease Rate    | \$29.00 PSF                             |
| Monthly Total | \$11,924.18<br>(including<br>sales tax) |