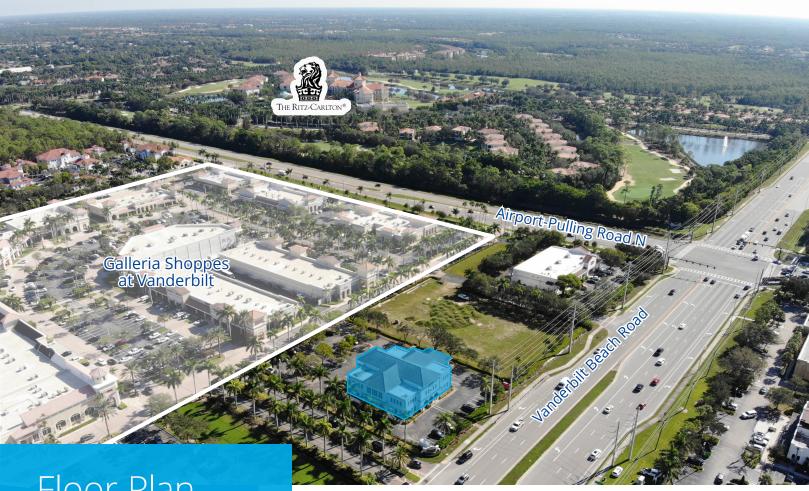

## Join Synovus at Galleria Shoppes at Vanderbilt

2325 Vanderbilt Beach Road, Naples, FL 34109

- Available SF: 4,633 SF
- First Floor Anchored by Synovus Bank
- Year built: 1999
- Parking ratio: 4.12/1,000
- · Second floor available