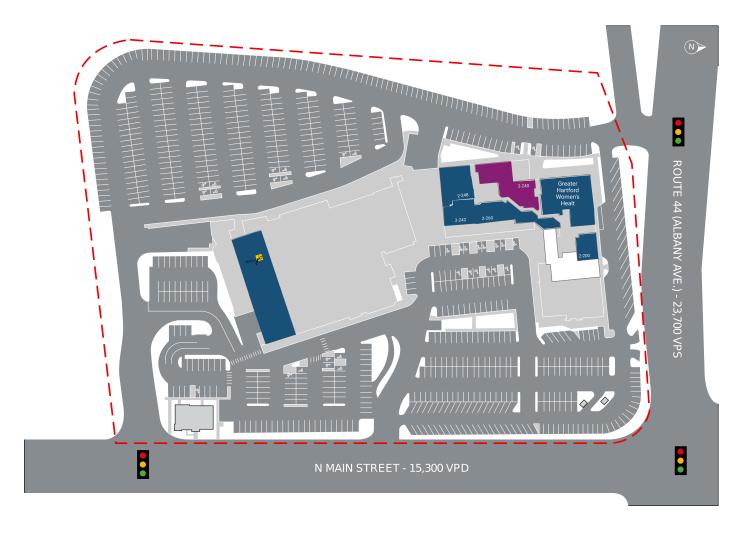

AVAILABLE AVAILABLE SOON LEASED NAP (NOT A PART)

333 North Main Street, West Hartford, CT 06117

| SUITE | TENANT NAME                    | SF     |
|-------|--------------------------------|--------|
| 2-200 | GP Urology                     | 5,171  |
| 2-201 | Greater Hartford Women's Healt | 8,609  |
| 2-240 | Available                      | 4,723  |
| 2-242 | Connecticut Women OB/GYN       | 2,358  |
| 2-248 | Pedicorp PC                    | 3,500  |
| 2-260 | Springtide Child Development   | 4,182  |
| 50    | Salons by JC                   | 10,000 |