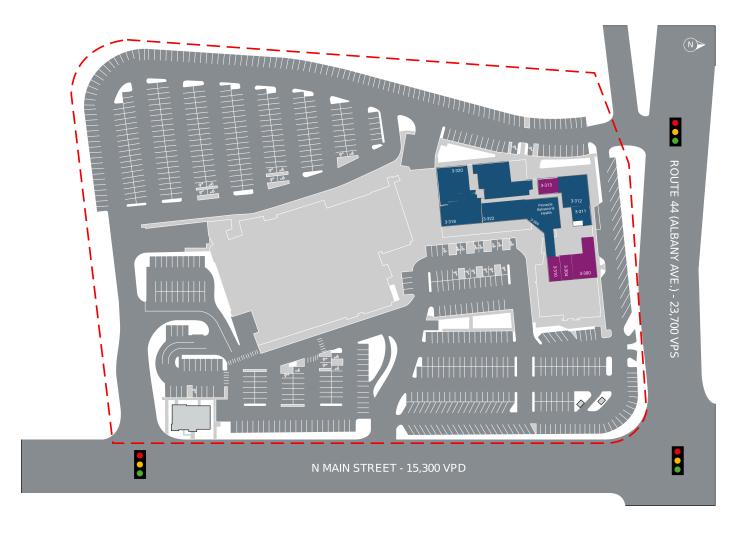

PARKING 785

**ACRES** 

| DEMOGRAPHICS |           |           |           |  |
|--------------|-----------|-----------|-----------|--|
|              | 1 Mile    | 3 Mile    | 5 Mile    |  |
| iţi          | 9,650     | 88,149    | 213,751   |  |
|              | 3,823     | 36,726    | 86,644    |  |
| \$           | \$209,220 | \$143,792 | \$114,091 |  |

### **PROPERTY FEATURES**

14.51

- Bishops Corner is a 258,813 SF vibrant and pedestrian-friendly.shopping center anchored by a 59,364 SF Target.
- Originally built in 1970 and thoughtfully renovated in 2011, Bishops Corner is an upscale community place, keeping with the local charm and vitality of West Hartford.
- Major retailers: Target, Marshalls / Homegoods, TD Bank, The Paper Store, Mattress Firm, Orange Theory, AT&T, Bank of America, Noodles & Company, GNC, Subway & Massage Envy.
- Situated in a densely populated, highly affluent retail corridor approximately 4 miles west of downtown Hartford.
- The property sits at a signalized intersection along the region's dominant east-west thoroughfare which sees combined traffic counts of over 40.000 VPD.
- Within a 5-mile radius of the property, the population is over 213,000 people and within a 1-mile radius of the property, the average household income is more than \$209,000.

333 North Main Street, West Hartford, CT 06117

| SUITE  | TENANT NAME                    | SF     |
|--------|--------------------------------|--------|
| FS-001 | Bank of America                | 1,200  |
| 1-090  | Blue Plate Kitchen             | 2,950  |
| 1-093  | Available                      | 2,785  |
| 1-100  | Orangetheory Fitness           | 3,443  |
| 1-102  | AT&T                           | 3,762  |
| 1-105  | Restore Hyper Wellness + Cryot | 3,604  |
| 1-110  | GNC                            | 1,918  |
| 1-112  | Trinity Health of New England  | 4,647  |
| 1-125  | Harvey & Lewis Opticians       | 1,700  |
| 1-130  | Silk Nails                     | 1,760  |
| 1-135  | Great Clips                    | 961    |
| 1-140  | Koma Steakhouse                | 8,513  |
| 20     | Marshalls                      | 37,672 |
| 30     | Poke City                      | 1,490  |
| 35     | Massage Envy                   | 3,319  |
| 40     | Noodles & Company              | 2,773  |
| 55     | Available                      | 6,437  |
| 60     | Chop't Creative Salad Company  | 2,703  |
| 90     | TD Bank                        | 2,848  |

AVAILABLE AVAILABLE SOON LEASED NAP (NOT A PART)

333 North Main Street, West Hartford, CT 06117

| SUITE | TENANT NAME            | SF     |
|-------|------------------------|--------|
| L-001 | Bank of America        | 4,000  |
| L-005 | Subway                 | 1,500  |
| L-010 | Nautical Bowls         | 1,400  |
| L-015 | European Wax Center    | 1,600  |
| L-020 | Available              | 667    |
| L-025 | West Hartford Podiatry | 2,895  |
| L-030 | IVX Health             | 2,618  |
| L-040 | Available              | 1,142  |
| L-045 | Mattress Firm          | 6,110  |
| L-050 | Paper Store            | 9,774  |
| L-055 | Available              | 3,500  |
| L-100 | Float Forty One        | 3,213  |
| 10    | Target                 | 59,364 |

AVAILABLE AVAILABLE SOON LEASED NAP (NOT A PART)

333 North Main Street, West Hartford, CT 06117

| SUITE | TENANT NAME                    | SF     |
|-------|--------------------------------|--------|
| 2-200 | GP Urology                     | 5,171  |
| 2-201 | Greater Hartford Women's Healt | 8,609  |
| 2-240 | Available                      | 4,723  |
| 2-242 | Connecticut Women OB/GYN       | 2,358  |
| 2-248 | Pedicorp PC                    | 3,500  |
| 2-260 | Springtide Child Development   | 4,182  |
| 50    | Salons by JC                   | 10,000 |

 $\blacksquare$  AVAILABLE  $\square$  AVAILABLE SOON  $\blacksquare$  LEASED  $\square$  NAP (NOT A PART)

333 North Main Street, West Hartford, CT 06117

| SUITE<br>3-300<br>3-304<br>3-309 | TENANT NAME Available Available Pinnacle Behavioral Health     | SF<br>2,727<br>1,042<br>4.121 |
|----------------------------------|----------------------------------------------------------------|-------------------------------|
| 3-309<br><b>3-310</b>            | Available                                                      | 860                           |
| 3-311<br>3-312                   | Connecticut Psychiatric Partners<br>West Hartford Orthodontics | 1,243                         |
| 3-313                            | Available                                                      | 1,039                         |
| 3-318                            | Regional Cancer Care Associate                                 | 8,518                         |
| 3-320                            | Epstein & Rappoport, PC                                        | 5,602                         |
| 3-322                            | West Hartford Chiropractic                                     | 2,483                         |