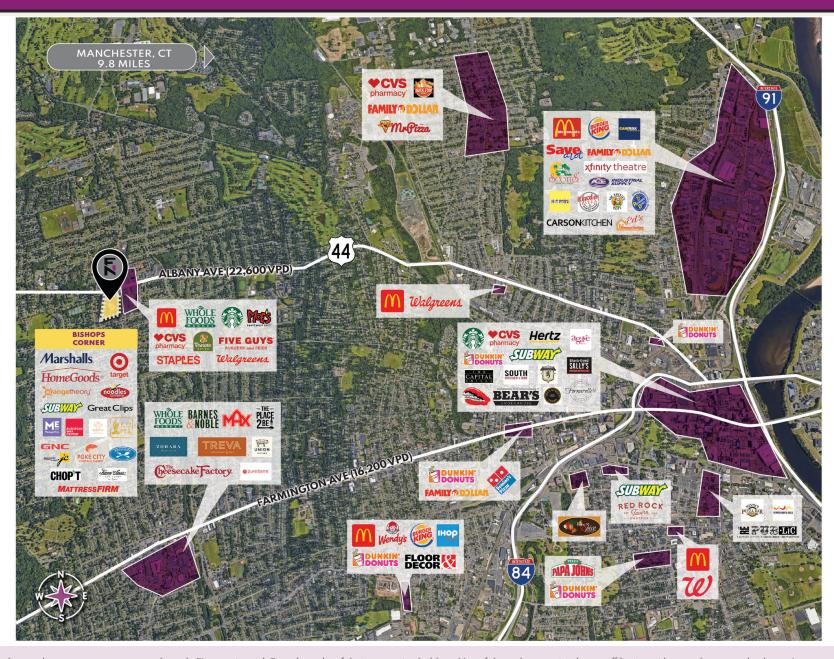

### **PROPERTY FEATURES**

14.51

- Bishops Corner is a 258,813 SF vibrant and pedestrian-friendly.shopping center anchored by a 59,364 SF Target.
- Originally built in 1970 and thoughtfully renovated in 2011, Bishops Corner is an upscale community place, keeping with the local charm and vitality of West Hartford.
- Major retailers: Target, Marshalls / Homegoods, TD Bank, The Paper Store, Mattress Firm, Orange Theory, AT&T, Bank of America, Noodles & Company, GNC, Subway & Massage Envy.
- Situated in a densely populated, highly affluent retail corridor approximately 4 miles west of downtown Hartford.
- The property sits at a signalized intersection along the region's dominant east-west thoroughfare which sees combined traffic counts of over 40.000 VPD.
- Within a 5-mile radius of the property, the population is over 213,000 people and within a 1-mile radius of the property, the average household income is more than \$209,000.