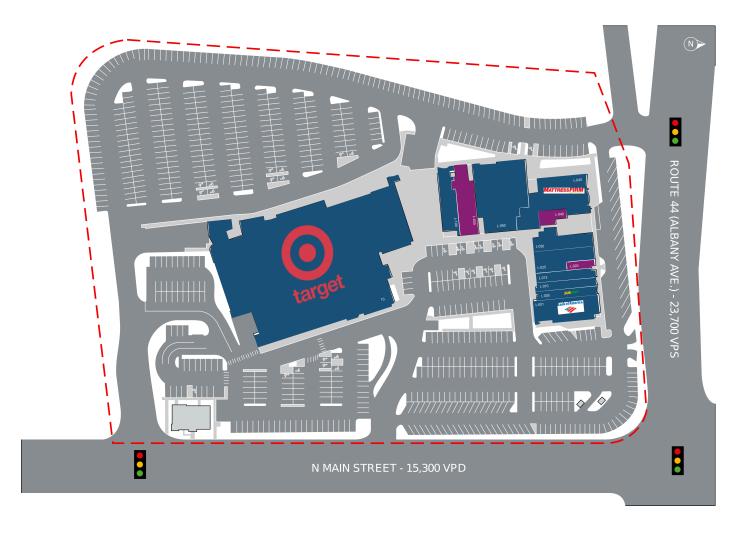

AVAILABLE AVAILABLE SOON LEASED NAP (NOT A PART)

333 North Main Street, West Hartford, CT 06117

| SUITE | TENANT NAME            | SF     |
|-------|------------------------|--------|
| L-001 | Bank of America        | 4,000  |
| L-005 | Subway                 | 1,500  |
| L-010 | Nautical Bowls         | 1,400  |
| L-015 | European Wax Center    | 1,600  |
| L-020 | Available              | 667    |
| L-025 | West Hartford Podiatry | 2,895  |
| L-030 | IVX Health             | 2,618  |
| L-040 | Available              | 1,142  |
| L-045 | Mattress Firm          | 6,110  |
| L-050 | Paper Store            | 9,774  |
| L-055 | Available              | 3,500  |
| L-100 | Float Forty One        | 3,213  |
| 10    | Target                 | 59,364 |