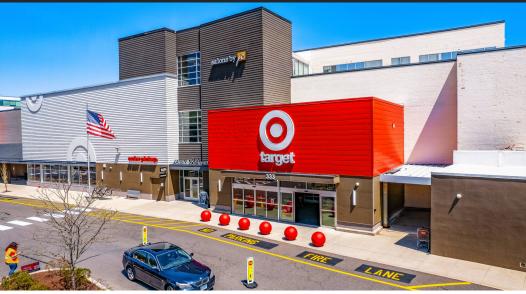

### **PROPERTY FEATURES**

14.51

- Bishops Corner is a 258,813 SF vibrant and pedestrian-friendly.shopping center anchored by a 59,364 SF Target.
- Originally built in 1970 and thoughtfully renovated in 2011, Bishops Corner is an upscale community place, keeping with the local charm and vitality of West Hartford.
- Major retailers: Target, Marshalls / Homegoods, TD Bank, The Paper Store, Mattress Firm, Orange Theory, AT&T, Bank of America, Noodles & Company, GNC, Subway & Massage Envy.
- Situated in a densely populated, highly affluent retail corridor approximately 4 miles west of downtown Hartford.
- The property sits at a signalized intersection along the region's dominant east-west thoroughfare which sees combined traffic counts of over 40.000 VPD.
- Within a 5-mile radius of the property, the population is over 213,000 people and within a 1-mile radius of the property, the average household income is more than \$209,000.