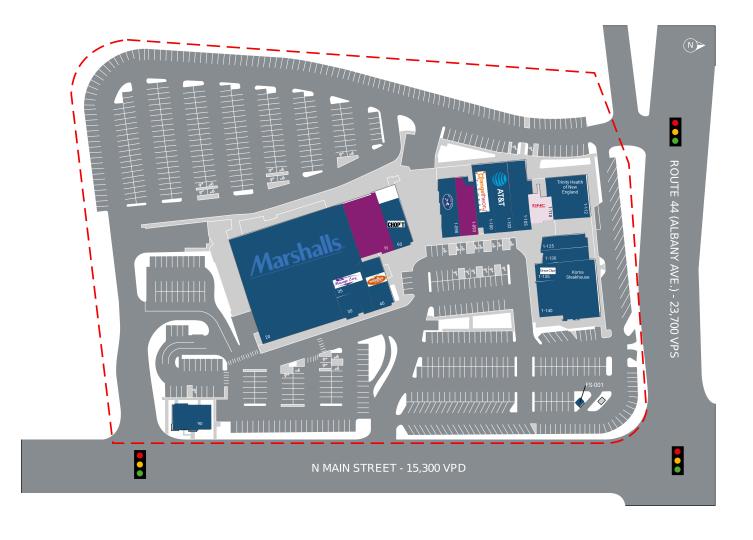

333 North Main Street, West Hartford, CT 06117

| SUITE  | TENANT NAME                    | SF     |
|--------|--------------------------------|--------|
| FS-001 | Bank of America                | 1,200  |
| 1-090  | Blue Plate Kitchen             | 2,950  |
| 1-093  | Available                      | 2,785  |
| 1-100  | Orangetheory Fitness           | 3,443  |
| 1-102  | AT&T                           | 3,762  |
| 1-105  | Restore Hyper Wellness + Cryot | 3,604  |
| 1-110  | GNC                            | 1,918  |
| 1-112  | Trinity Health of New England  | 4,647  |
| 1-125  | Harvey & Lewis Opticians       | 1,700  |
| 1-130  | Silk Nails                     | 1,760  |
| 1-135  | Great Clips                    | 961    |
| 1-140  | Koma Steakhouse                | 8,513  |
| 20     | Marshalls                      | 37,672 |
| 30     | Poke City                      | 1,490  |
| 35     | Massage Envy                   | 3,319  |
| 40     | Noodles & Company              | 2,773  |
| 55     | Available                      | 6,437  |
| 60     | Chop't Creative Salad Company  | 2,703  |
| 90     | TD Bank                        | 2,848  |

AVAILABLE AVAILABLE SOON LEASED NAP (NOT A PART)

333 North Main Street, West Hartford, CT 06117

| SUITE | TENANT NAME            | SF     |
|-------|------------------------|--------|
| L-001 | Bank of America        | 4,000  |
| L-005 | Subway                 | 1,500  |
| L-010 | Nautical Bowls         | 1,400  |
| L-015 | European Wax Center    | 1,600  |
| L-020 | Available              | 667    |
| L-025 | West Hartford Podiatry | 2,895  |
| L-030 | IVX Health             | 2,618  |
| L-040 | Available              | 1,142  |
| L-045 | Mattress Firm          | 6,110  |
| L-050 | Paper Store            | 9,774  |
| L-055 | Available              | 3,500  |
| L-100 | Float Forty One        | 3,213  |
| 10    | Target                 | 59,364 |