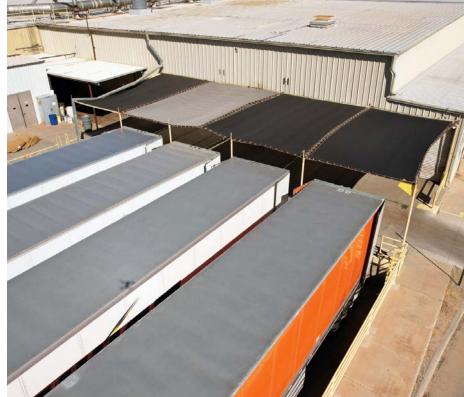

# Property Photos

 $\pm$ 286,500 SF For Sale - 2500 W 1st Street | Yuma, AZ

Twenty (20) trailer parking spaces (ability to expand)

7 dock doors

18' - 24' clear height

230 auto parking spaces

Built in 1989