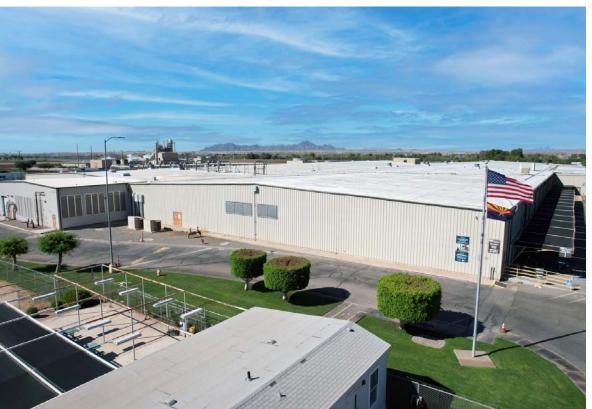

' x 50'

Building 2 (East) 30' x 50'

### Gas

Southwest Gas

## Advantages

Multiple office spaces throughout

Excess land (ability for expansion)

**Drive-Times:** 

Less than 3 miles to Interstate 8

Less than 2 miles to U.S. 95

Less than 7 miles to Yuma International Airport



Twenty (20) trailer parking spaces (ability to expand)



7 dock doors



18' - 24' clear height



230 auto parking spaces



Built in 1989



# 2024 Demographics



### **Population**

3-mile 53,755 5-mile 90,449 10-mile 122,361



# Average Household Income

3-mile \$71,047 5-mile \$72,113 10-mile \$75,063



### **Median Age**

3-mile 33.5 5-mile 33.9 10-mile 33.7



### Households

3-mile 18,776 5-mile 32,400 10-mile 42,436

# Property Photos

 $\pm$ 286,500 SF For Sale - 2500 W 1st Street | Yuma, AZ











# The Yuma Economy

±286,500 SF For Sale - 2500 W 1st Street | Yuma, AZ



### **Contact:**

Jerry A. LoCoco, J.D.
Vice President
+1 928 919 6544
jerry.lococo@colliers.com

2390 East Camelback Road Suite 100 Phoenix, AZ 85016 P: +1602 222 5000