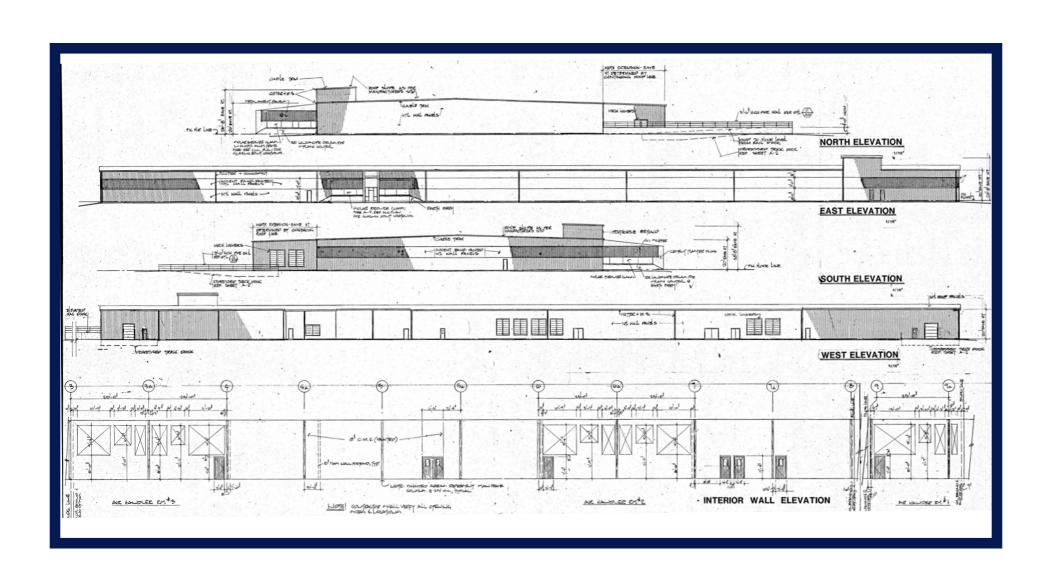

2500 W. 1st Street | Yuma, AZ

Contact Us for Sale Information:

Jerry A. LoCoco, J.D.

Vice President +1 928 919 6544 jerry.lococo@colliers.com

#### **Colliers**

2390 E Camelback Rd, Ste 100 Phoenix, AZ 85016 +1 602 222 5000





# Site Plan

 $\pm 286,500$  SF For Sale - 2500 W 1st Street | Yuma, AZ



# Floor Plan

 $\pm 286,500$  SF For Sale - 2500 W 1st Street | Yuma, AZ



# Elevations

±286,500 SF For Sale - 2500 W 1st Street | Yuma, AZ



# Features and Demographics

±286,500 SF For Sale - 2500 W 1st Street | Yuma, AZ

### Power

Arizona Public Service

1200 amps, 480v

4MW, expandable to 8MW

### Water

1.5", 400 GPM

2.0", 400 GPM

3.0", 400 GPM

### Sewer

Current: City of Yuma 8" line

There is a 10" line bordering the facility on

the north but not currently connected.

With the 8" line, the estimated existing

capacity is 300 gpm or 0.432 MGD with

potential to expand to 10" line

# Column Spacing

Building 1 (West) 50' x 50'

Building 2 (East) 30' x 50'

### Gas

Southwest Gas

## Advantages

Multiple office spaces throughout

Excess land (ability for expansion)

**Drive-Times:** 

Less than 3 miles to Interstate 8

Less than 2 miles to U.S. 95

Less than 7 miles to Yuma International Airport



Twenty (20) trailer