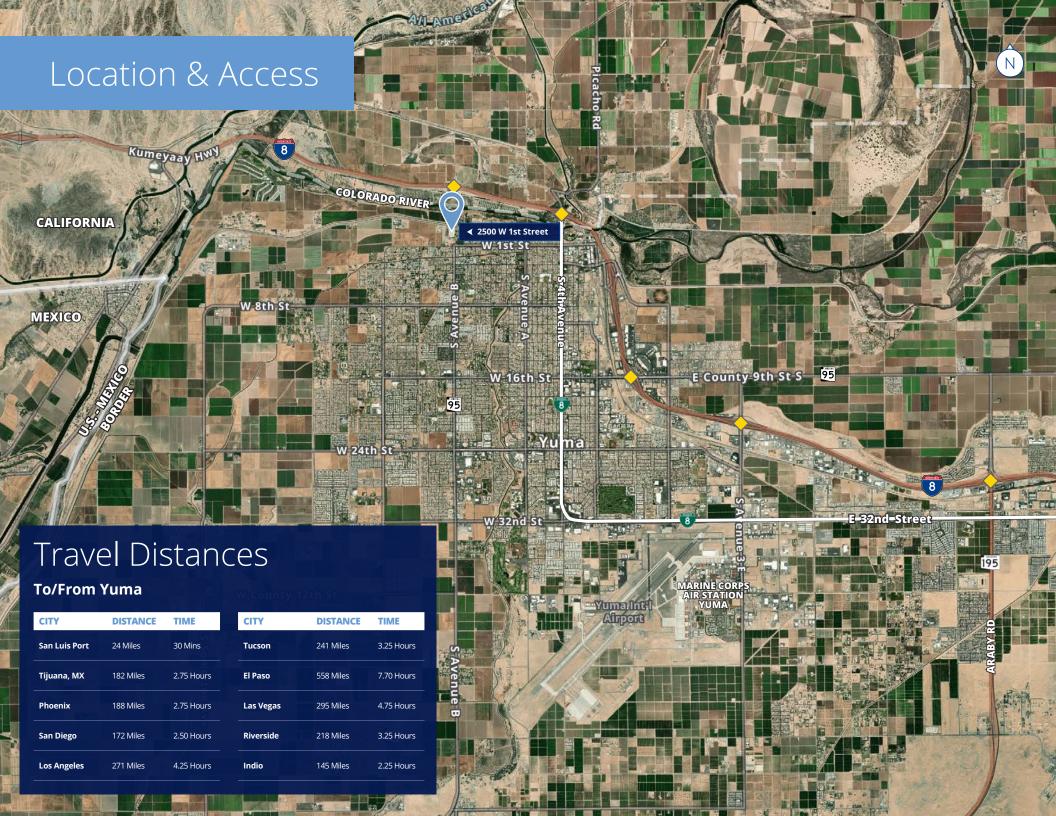

## Advantages

Multiple office spaces throughout

Excess land (ability for expansion)

**Drive-Times:** 

Less than 3 miles to Interstate 8

Less than 2 miles to U.S. 95

Less than 7 miles to Yuma International Airport