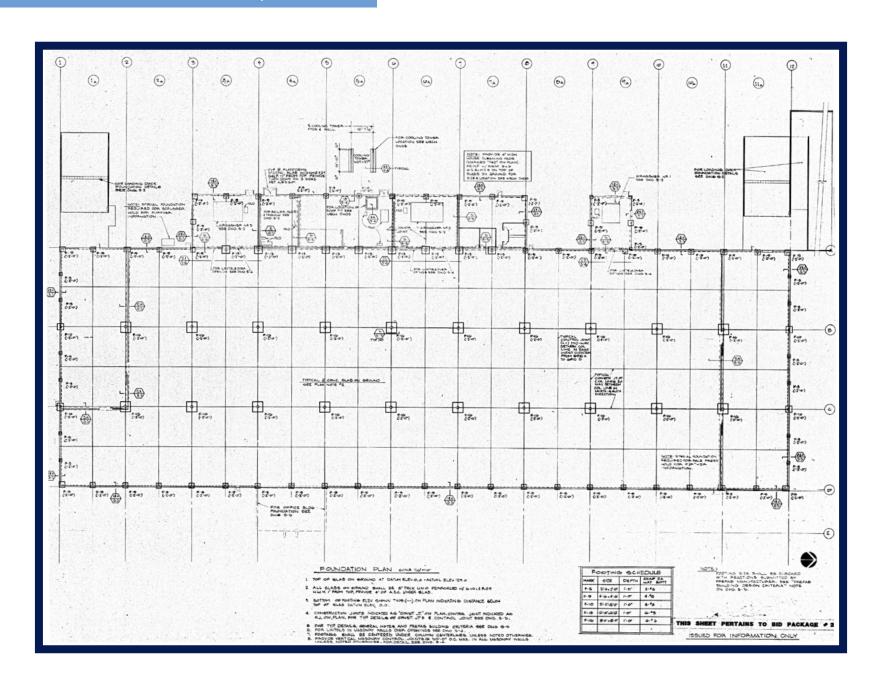

# Floor Plan

 $\pm 286,500$  SF For Sale - 2500 W 1st Street | Yuma, AZ

# Column Spacing

Building 1 (West) 50' x 50'

Building 2 (East) 30' x 50'