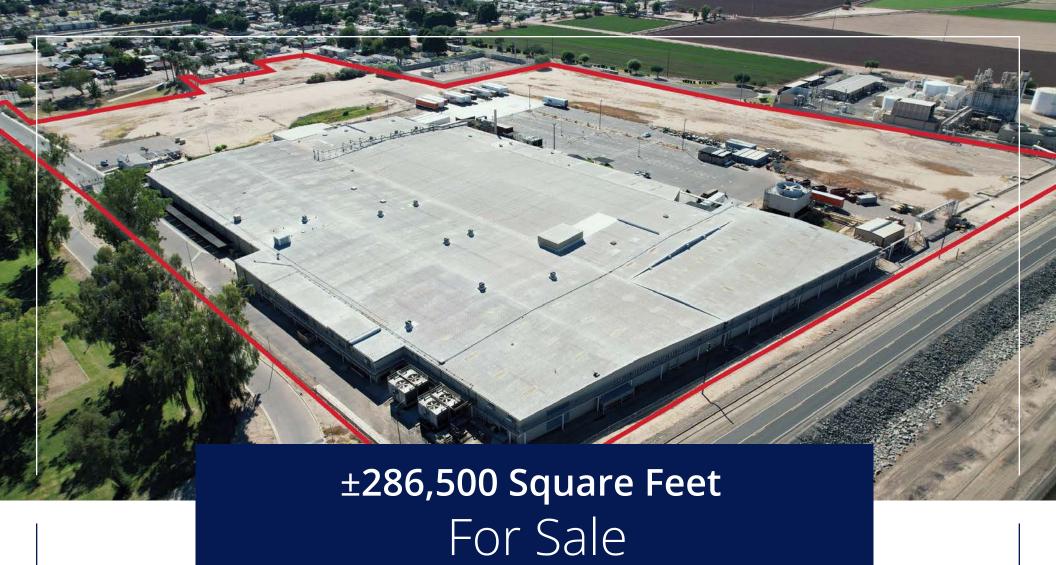

2500 W. 1st Street | Yuma, AZ

Contact Us for Sale Information:

Jerry A. LoCoco, J.D.

Vice President +1 928 919 6544 jerry.lococo@colliers.com

#### **Colliers**

2390 E Camelback Rd, Ste 100 Phoenix, AZ 85016 +1 602 222 5000





# Site Plan

 $\pm 286,500$  SF For Sale - 2500 W 1st Street | Yuma, AZ



# Floor Plan

 $\pm 286,500$  SF For Sale - 2500 W 1st Street | Yuma, AZ



# Elevations

±286,500 SF For Sale - 2500 W 1st Street | Yuma, AZ



# Features and Demographics

±286,500 SF For Sale - 2500 W 1st Street | Yuma, AZ

### Power

Arizona Public Service

1200 amps, 480v

4MW, expandable to 8MW

### Water

1.5", 400 GPM

2.0", 400 GPM

3.0", 400 GPM

### Sewer

Current: City of Yuma 8" line

There is a 10" line bordering the facility on

the north but not currently connected.

Wi