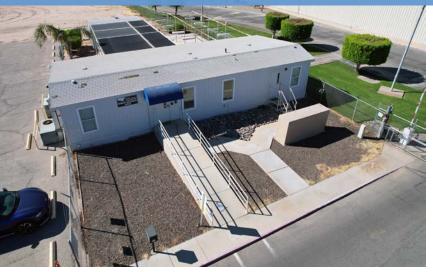

) 50' x 50'

Building 2 (East) 30' x 50'

### Gas

Southwest Gas

## Advantages

Multiple office spaces throughout

Excess land (ability for expansion)

**Drive-Times:** 

Less than 3 miles to Interstate 8

Less than 2 miles to U.S. 95

Less than 7 miles to Yuma International Airport



Twenty (20) trailer parking spaces (ability to expand)



7 dock doors



18' - 24' clear height



230 auto parking spaces



Built in 1989



# 2024 Demographics



### **Population**

3-mile 53,755 5-mile 90,449 10-mile 122,361



# Average Household Income

3-mile \$71,047 5-mile \$72,113 10-mile \$75,063



### **Median Age**

3-mile 33.5 5-mile 33.9 10-mile 33.7



### Households

3-mile 18,776 5-mile 32,400 10-mile 42,436

# Property Photos

 $\pm$ 286,500 SF For Sale - 2500 W 1st Street | Yuma, AZ











# The Yuma Economy

±286,500 SF For Sale - 2500 W 1st Street | Yuma, AZ



### **Contact:**

Jerry A. LoCoco, J.D.
Vice President
+1 928 919 6544
jerry.lococo@colliers.com

2390 East Camelback Road Suite 100 Phoenix, AZ 85016 P: +1602 222 5000