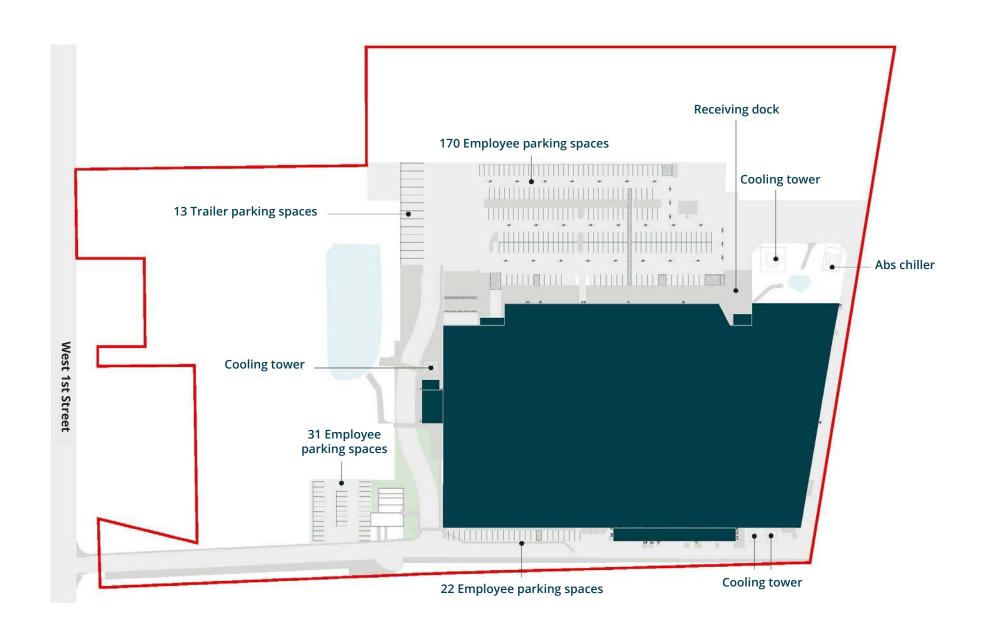

# Site Plan

 $\pm 286,500$  SF For Sale - 2500 W 1st Street | Yuma, AZ

Twenty (20) trailer parking spaces (ability to expand)

7 dock doors

18' - 24' clear height

230 auto parking spaces

Built in 1989