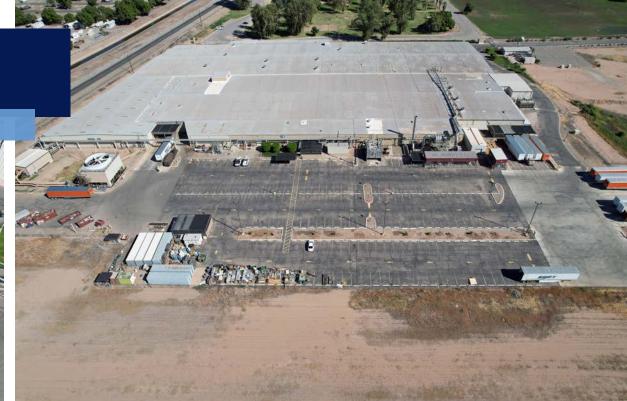

50' x 50'

Building 2 (East) 30' x 50'

### Gas

Southwest Gas

## Advantages

Multiple office spaces throughout

Excess land (ability for expansion)

**Drive-Times:** 

Less than 3 miles to Interstate 8

Less than 2 miles to U.S. 95

Less than 7 miles to Yuma International Airport



Twenty (20) trailer parking spaces (ability to expand)



7 dock doors



18' - 24' clear height



230 auto parking spaces



Built in 1989



# 2024 Demographics



### **Population**

3-mile 53,755 5-mile 90,449 10-mile 122,361



# Average Household Income

3-mile \$71,047 5-mile \$72,113 10-mile \$75,063



### **Median Age**

3-mile 33.5 5-mile 33.9 10-mile 33.7



### Households

3-mile 18,776 5-mile 32,400 10-mile 42,436

# Property Photos

 $\pm$ 286,500 SF For Sale - 2500 W 1st Street | Yuma, AZ











# The Yuma Economy

±286,500 SF For Sale - 2500 W 1st Street | Yuma, AZ



### **Contact:**

Jerry A. LoCoco, J.D.
Vice President
+1 928 919 6544
jerry.lococo@colliers.com

2390 East Camelback Road Suite 100 Phoenix, AZ 85016 P: +1602 222 5000