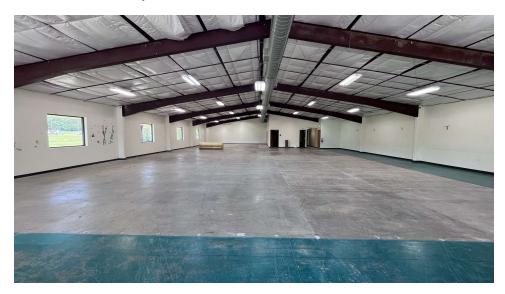

#### PROPERTY DESCRIPTION

6,600 SF +/—of space is available for lease in Smithville, Missouri. The single-tenant flex building features 17-foot ceilings and wide open space. It was previously used as a gymnastics facility. The building is located along 169 Highway, offering excellent visibility from the highway. It is surrounded by neighborhoods and experiencing growth.

#### **PROPERTY HIGHLIGHTS**

- Wide Open Flex Space
- Excellent Parking
- Great Visibility from 169 HWY
- Surrounded by Growth & Neighborhoods
- 17 Foot Ceilings