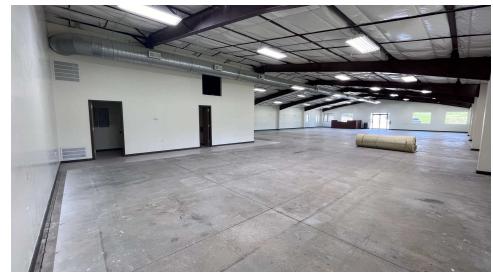

#### PROPERTY DESCRIPTION

6,600 SF +/—of space is available for lease in Smithville, Missouri. The single-tenant flex building features 17-foot ceilings and wide open space. It was previously used as a gymnastics facility. The building is located along 169 Highway, offering excellent visibility from the highway. It is surrounded by neighborhoods and experiencing growth.

#### **PROPERTY HIGHLIGHTS**

- Wide Open Flex Space
- Excellent Parking
- Great Visibility from 169 HWY
- Surrounded by Growth & Neighborhoods
- 17 Foot Ceilings