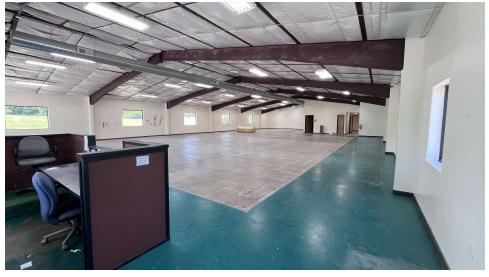

#### PROPERTY DESCRIPTION

6,600 SF +/—of space is available for lease in Smithville, Missouri. The single-tenant flex building features 17-foot ceilings and wide open space. It was previously used as a gymnastics facility. The building is located along 169 Highway, offering excellent visibility from the highway. It is surrounded by neighborhoods and experiencing growth.

#### **PROPERTY HIGHLIGHTS**

- Wide Open Flex Space
- Excellent Parking
- Great Visibility from 169 HWY
- Surrounded by Growth & Neighborhoods
- 17 Foot Ceilings