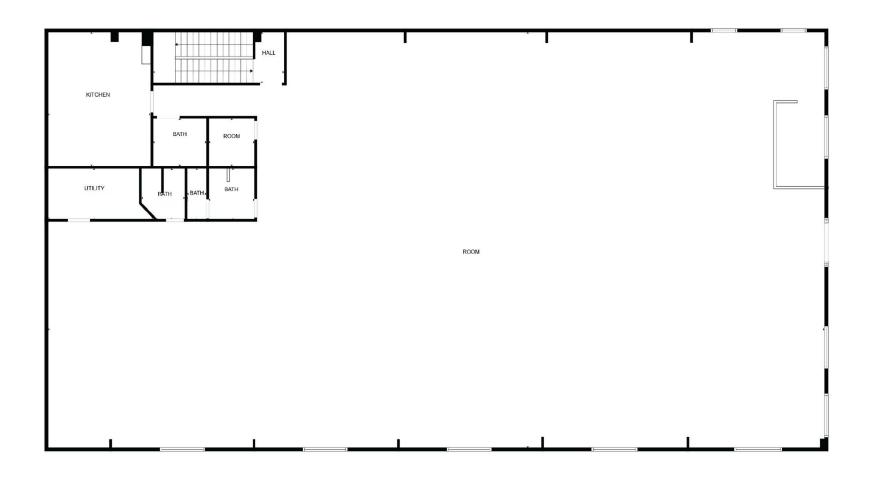

#### PROPERTY DESCRIPTION

6,600 SF +/—of space is available for lease in Smithville, Missouri. The single-tenant flex building features 17-foot ceilings and wide open space. It was previously used as a gymnastics facility. The building is located along 169 Highway, offering excellent visibility from the highway. It is surrounded by neighborhoods and experiencing growth.

#### **PROPERTY HIGHLIGHTS**

- Wide Open Flex Space
- Excellent Parking
- Great Visibility from 169 HWY
- Surrounded by Growth & Neighborhoods
- 17 Foot Ceilings