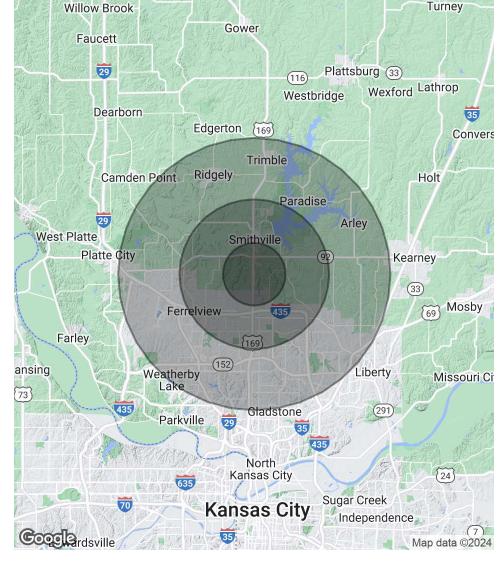

#### **OFFERING SUMMARY**

| Available SF:     |           |           | 6,600 SF +/- |
|-------------------|-----------|-----------|--------------|
| DEMOGRAPHICS      | 2.3 MILES | 5.5 MILES | 10 MILES     |
| Total Households  | 1,586     | 10,767    | 65,645       |
| Total Population  | 4,295     | 28,853    | 170,146      |
| Average HH Income | \$102,775 | \$115,317 | \$120,612    |

## OFFICE BUILDING FOR LEASE

| POPULATION           | 2.3 MILES | 5.5 MILES | 10 MILES |
|----------------------|-----------|-----------|----------|
| Total Population     | 4,295     | 28,853    | 170,146  |
| Average Age          | 40        | 39        | 39       |
| Average Age (Male)   | 39        | 38        | 38       |
| Average Age (Female) | 41        | 40        | 40       |

| HOUSEHOLDS & INCOME | 2.3 MILES | 5.5 MILES | 10 MILES  |
|---------------------|-----------|-----------|-----------|
| Total Households    | 1,586     | 10,767    | 65,645    |
| # of Persons per HH | 2.7       | 2.7       | 2.6       |
| Average HH Income   | \$102,775 | \$115,317 | \$120,612 |
| Average House Value | \$347,829 | \$358,878 | \$373,572 |

Demographics data derived from AlphaMap

Andrew Danner
Broker
816.612.5191
Andrew@WindfieldRealEstate.com