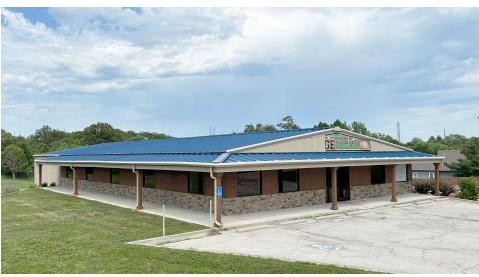

#### PROPERTY DESCRIPTION

6,600 SF +/—of space is available for lease in Smithville, Missouri. The single-tenant flex building features 17-foot ceilings and wide open space. It was previously used as a gymnastics facility. The building is located along 169 Highway, offering excellent visibility from the highway. It is surrounded by neighborhoods and experiencing growth.

#### **PROPERTY HIGHLIGHTS**

- Wide Open Flex Space
- Excellent Parking
- Great Visibility from 169 HWY
- Surrounded by Growth & Neighborhoods
- 17 Foot Ceilings