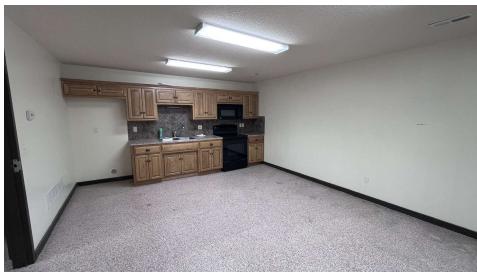

#### PROPERTY DESCRIPTION

6,600 SF +/—of space is available for lease in Smithville, Missouri. The single-tenant flex building features 17-foot ceilings and wide open space. It was previously used as a gymnastics facility. The building is located along 169 Highway, offering excellent visibility from the highway. It is surrounded by neighborhoods and experiencing growth.

#### **PROPERTY HIGHLIGHTS**

- Wide Open Flex Space
- Excellent Parking
- Great Visibility from 169 HWY
- Surrounded by Growth & Neighborhoods
- 17 Foot Ceilings