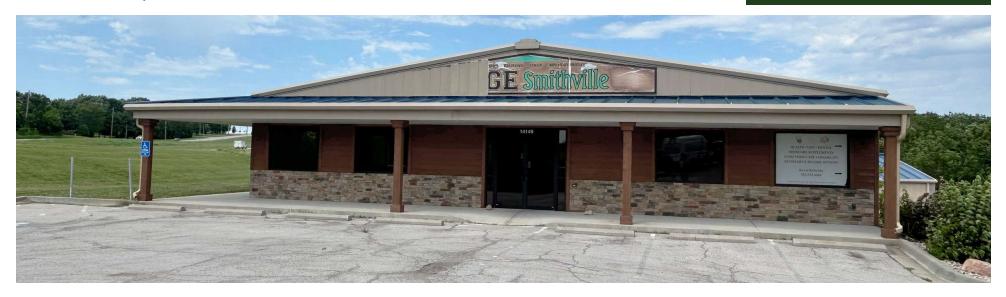

#### PROPERTY DESCRIPTION

6,600 SF +/—of space is available for lease in Smithville, Missouri. The single-tenant flex building features 17-foot ceilings and wide open space. It was previously used as a gymnastics facility. The building is located along 169 Highway, offering excellent visibility from the highway. It is surrounded by neighborhoods and experiencing growth.

#### **PROPERTY HIGHLIGHTS**

- Wide Open Flex Space
- Excellent Parking
- Great Visibility from 169 HWY
- Surrounded by Growth & Neighborhoods
- 17 Foot Ceilings