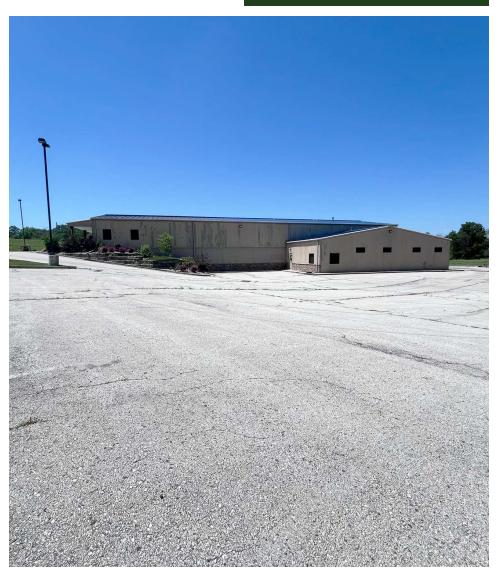

#### PROPERTY DESCRIPTION

6,600 SF +/—of space is available for lease in Smithville, Missouri. The single-tenant flex building features 17-foot ceilings and wide open space. It was previously used as a gymnastics facility. The building is located along 169 Highway, offering excellent visibility from the highway. It is surrounded by neighborhoods and experiencing growth.

#### **PROPERTY HIGHLIGHTS**

- Wide Open Flex Space
- Excellent Parking
- Great Visibility from 169 HWY
- Surrounded by Growth & Neighborhoods
- 17 Foot Ceilings