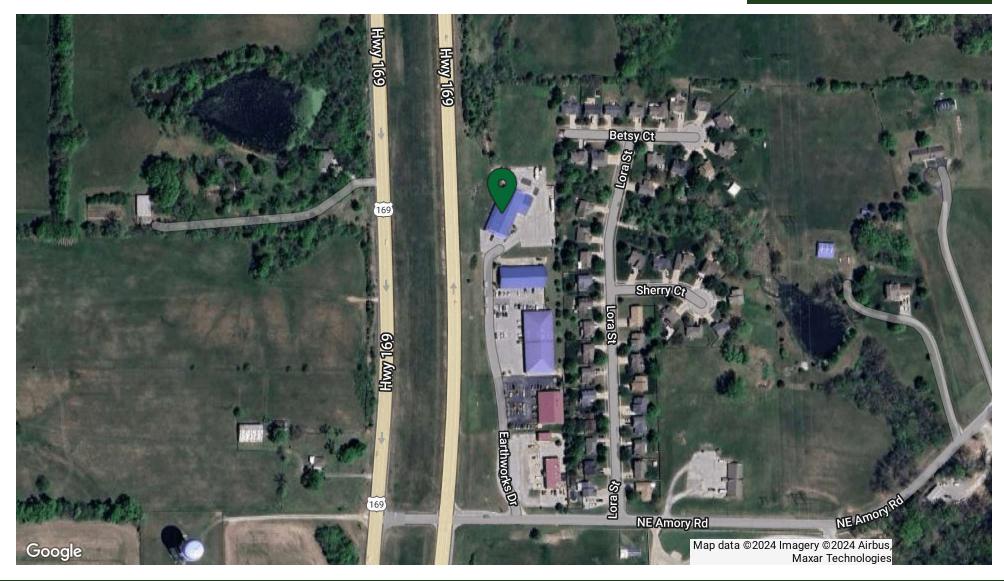

#### PROPERTY DESCRIPTION

6,600 SF +/—of space is available for lease in Smithville, Missouri. The single-tenant flex building features 17-foot ceilings and wide open space. It was previously used as a gymnastics facility. The building is located along 169 Highway, offering excellent visibility from the highway. It is surrounded by neighborhoods and experiencing growth.

#### **PROPERTY HIGHLIGHTS**

- Wide Open Flex Space
- Excellent Parking
- Great Visibility from 169 HWY
- Surrounded by Growth & Neighborhoods
- 17 Foot Ceilings