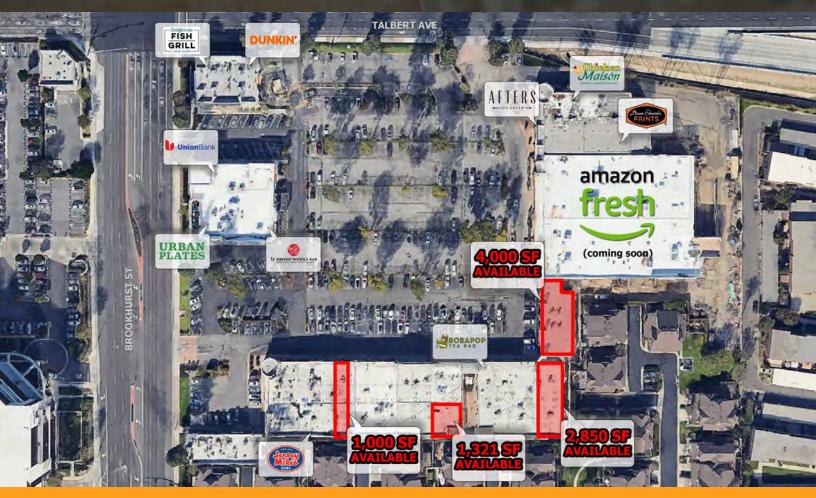

## 1,000 SF - 4,000 SF Retail Spaces Available

### **PROPERTY DESCRIPTION**

1,000 SF - 4,000 SF Retail Spaces Available

## **PROPERTY HIGHLIGHTS**

- Great tenant mix, including California Fish Grill, Dunkin, Jersey Mike's, Urban Plates, Dunn Edwards Paints and Amazon Fresh (coming soon!)
- Immediate access to 405 Freeway
- Excellent demographics and traffic count

| SPACES   | SPACE SIZE |
|----------|------------|
| 18102    | 4,000 SF   |
| 18120 59 | 3,150 SF   |
| 18120 61 | 2,850 SF   |
| 18120 55 | 2,500 SF   |
| 18120 28 | 1,321 SF   |
| 18120 57 | 1,200 SF   |
| 18120 19 | 1,000 SF   |
| 18120 11 | 1,000 SF   |