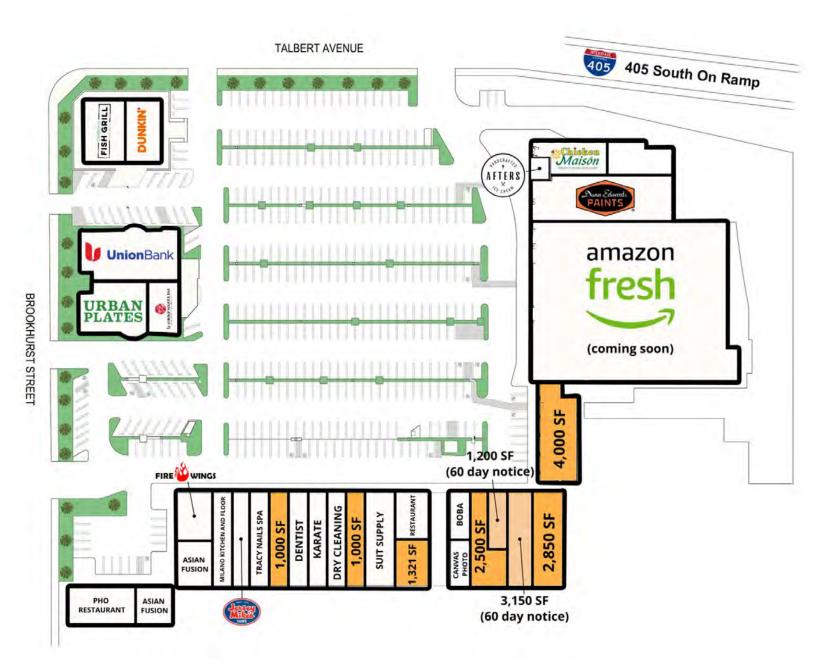

## 1,000 SF - 4,000 SF Retail Spaces Available

### **PROPERTY DESCRIPTION**

1,000 SF - 4,000 SF Retail Spaces Available

## **PROPERTY HIGHLIGHTS**

- Great tenant mix, including California Fish Grill, Dunkin, Jersey Mike's, Urban Plates, Dunn Edwards Paints and Amazon Fresh (coming soon!)
- Immediate access to 405 Freeway
- Excellent demographics and traffic count

| SPACES   | SPACE SIZE |
|----------|------------|
| 18102    | 4,000 SF   |
| 18120 59 | 3,150 SF   |
| 18120 61 | 2,850 SF   |
| 18120 55 | 2,500 SF   |
| 18120 28 | 1,321 SF   |
| 18120 57 | 1,200 SF   |
| 18120 19 | 1,000 SF   |
| 18120 11 | 1,000 SF   |