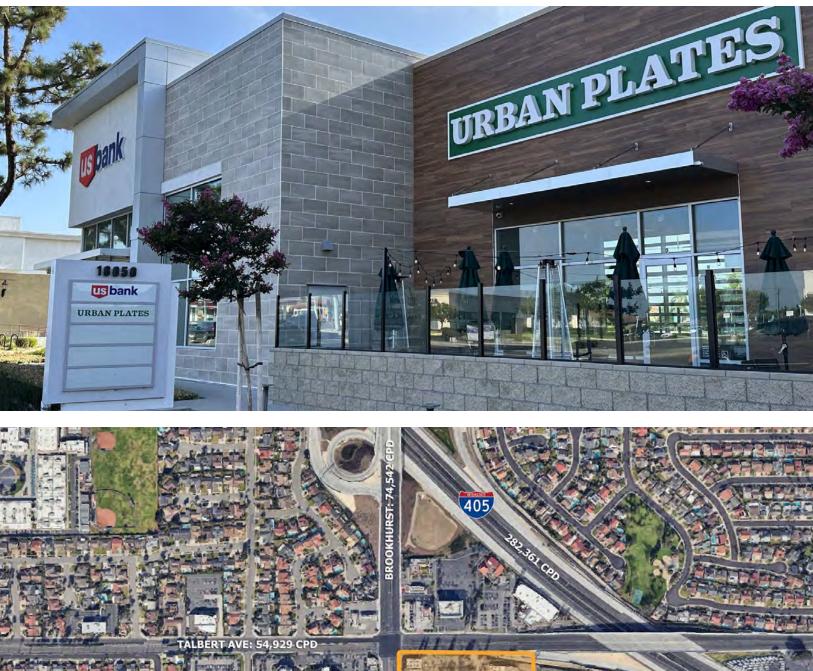

## **PROPERTY HIGHLIGHTS**

- Great tenant mix, including California Fish Grill, Dunkin, Jersey Mike's, Urban Plates, Dunn Edwards Paints and Amazon Fresh (coming soon!)
- Immediate access to 405 Freeway
- Excellent demographics and traffic count