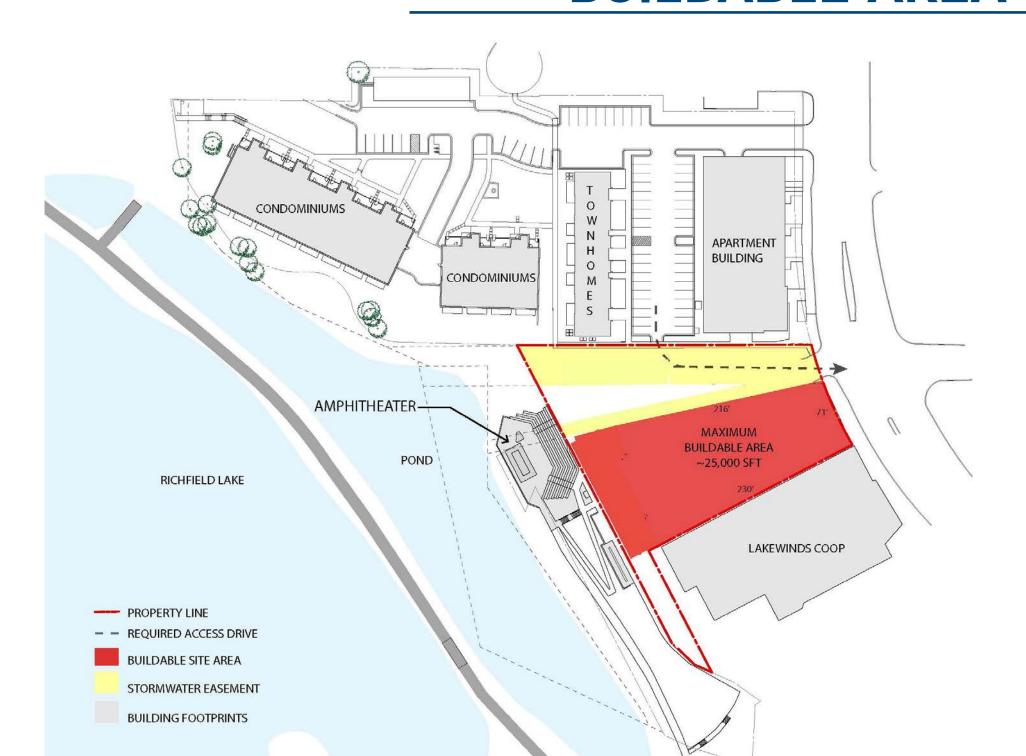

hfield, MN 55423

Terese Reiling 952 897 7738 terese.reiling@colliers.com



## **PROPERTY HIGHLIGHTS**

- > Prime 1.10 acre urban opportunity next to Lakewinds Natural Foods Co-Op anchor on Lyndale Avenue south of Highway 62
- > Rare lakefront parcel for sale
- > Walking/biking paths at Richfield Lake Park
- > Over 700 new multi-family units within 2 blocks
- > Opportunity to also own and program amphitheater space

### **DEMOGRAPHICS** >>

| Radius                | 1 Mile   | 3 Miles   | 5 Miles   |
|-----------------------|----------|-----------|-----------|
| Population            | 15,348   | 136,085   | 341,286   |
| Average Median Income | \$76,341 | \$91,680  | \$81,649  |
| Average HH Income     | \$96,324 | \$126,593 | \$114,688 |



## TRADE AREA AERIAL



# **BUILDABLE AREA**





Terese Reiling 952 897 7738 terese.reiling@colliers.com