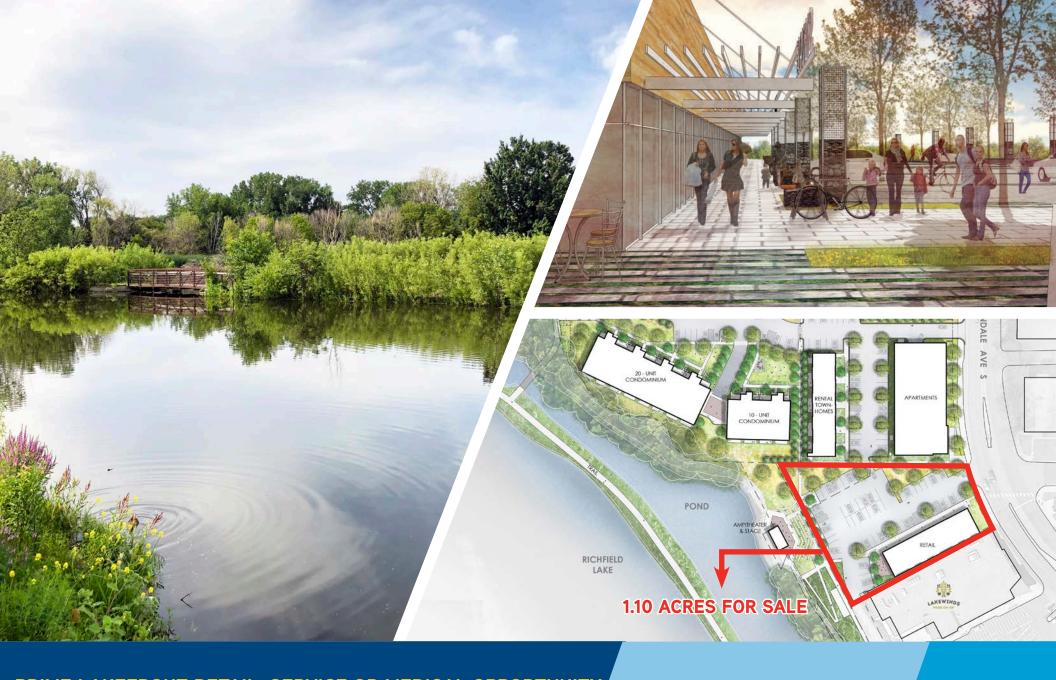

PRIME LAKEFRONT RETAIL, SERVICE OR MEDICAL OPPORTUNITY

## **PROPERTY HIGHLIGHTS**

- > Prime 1.10 acre urban opportunity next to Lakewinds Natural Foods Co-Op anchor on Lyndale Avenue south of Highway 62
- > Rare lakefront parcel for sale
- > Walking/biking paths at Richfield Lake Park
- > Over 700 new multi-family units within 2 blocks
- > Opportunity to also own and program amphitheater space