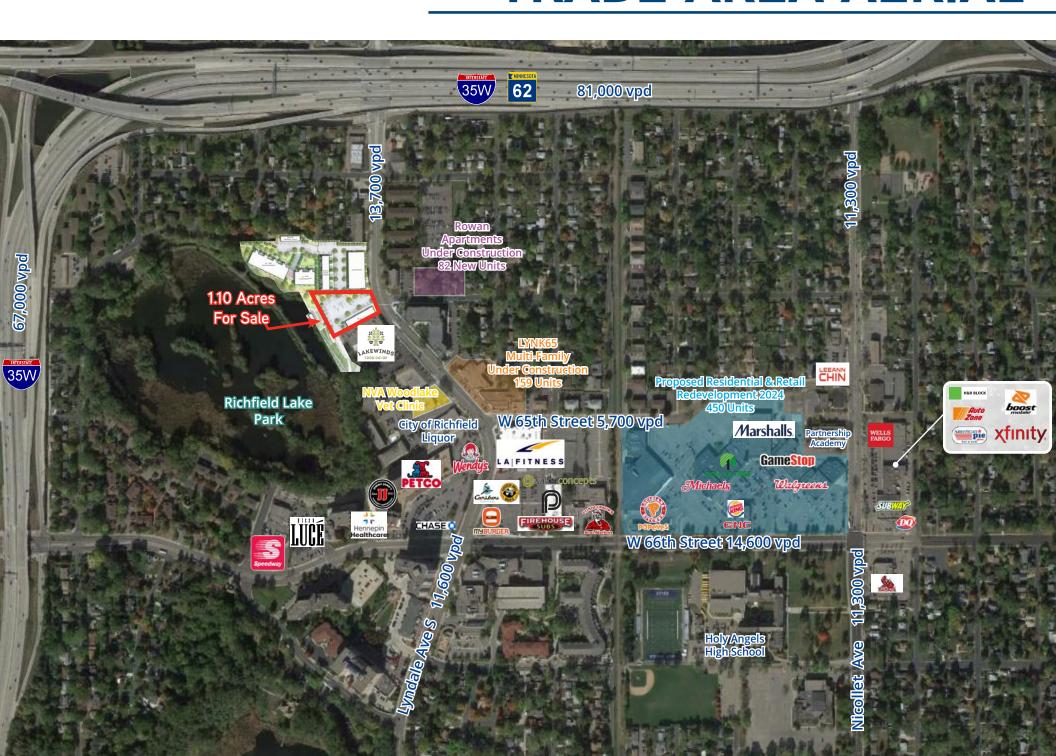

ve and 64th Street | Richfield, MN 55423

Terese Reiling 952 897 7738 terese.reiling@colliers.com



## **PROPERTY HIGHLIGHTS**

- > Prime 1.10 acre urban opportunity next to Lakewinds Natural Foods Co-Op anchor on Lyndale Avenue south of Highway 62
- > Rare lakefront parcel for sale
- > Walking/biking paths at Richfield Lake Park
- > Over 700 new multi-family units within 2 blocks
- > Opportunity to also own and program amphitheater space

### **DEMOGRAPHICS** >>

| Radius                | 1 Mile   | 3 Miles   | 5 Miles   |
|-----------------------|----------|-----------|-----------|
| Population            | 15,348   | 136,085   | 341,286   |
| Average Median Income | \$76,341 | \$91,680  | \$81,649  |
| Average HH Income     | \$96,324 | \$126,593 | \$114,688 |



## TRADE AREA AERIAL



# **BUILDABLE AREA**





Terese Reiling 952 897 7738 terese.reiling@colliers.com