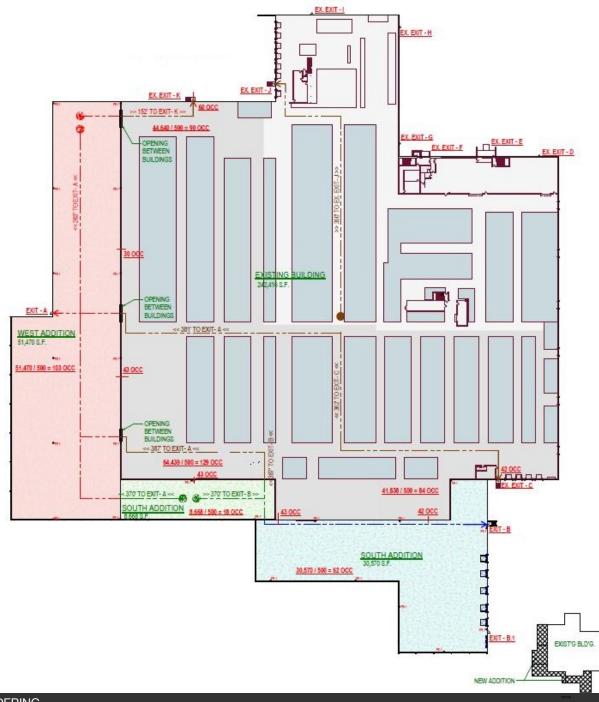

## **N**/IMertz

NAI Mertz | 350 Laird Street, Suite 110 Wilkes-Barre, PA 18702 570-820-7700 | naimertz.com

Hazleton, PA 18202

**FOR SALE - INVESTMENT** 

**INDUSTRIAL** 

242,960± SF & 91,000± SF EXPANSION

**EXPANSION RENDERING** 

### **EXPANSION RENDERING**