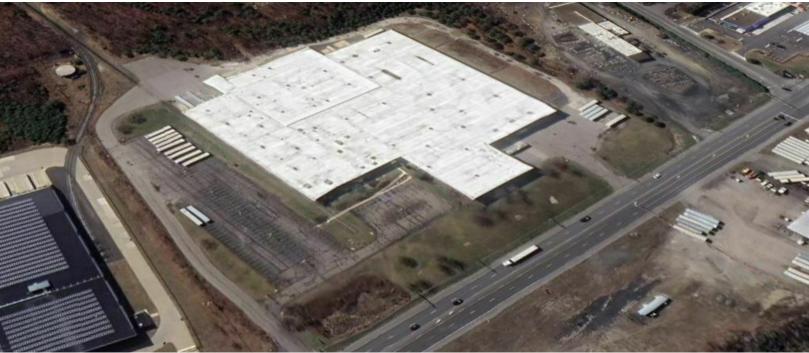

#### **PROPERTY HIGHLIGHTS**

· Opportunity Zone

• Building Size: 242,960±

Land: 19.90 Acres

Year Built/ Renovated: 1988 - 2019

• Building Expansion 2024: 91,000± SF Approvals are in place

-West Side -51,470± SF

-South Side: 8.668± SF

-South Side Rear: 30,570± SF, with 5 Loading Docks

Current Building Dimensions: 445' x520'

· Clear Ceiling Height: 32'

· Column Spacing: 42'w x 48'd

· Loading: 24 Dock Doors with Levelers.