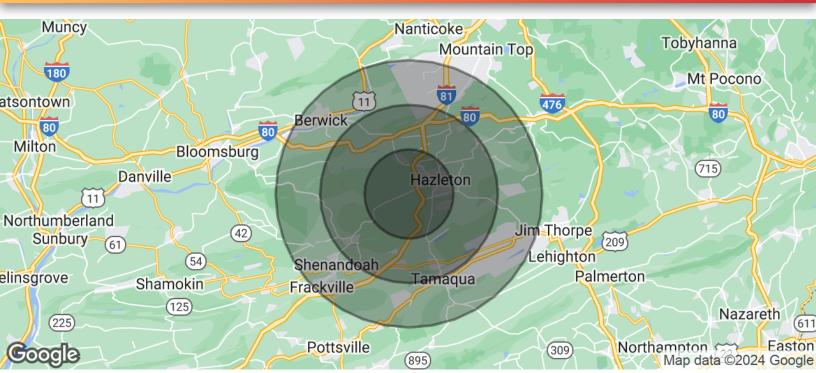

#### TRANSPORTATION HUBS

#### **SHIPPING PORTS**

| PORTS                | DISTANCE  |
|----------------------|-----------|
| Port of Philadelphia | 105 miles |
| Port of Jersey       | 134 miles |
| Port of Newark       | 131 miles |
| Port of Baltimore    | 165 miles |
| Port of Boston       | 336 miles |
|                      |           |