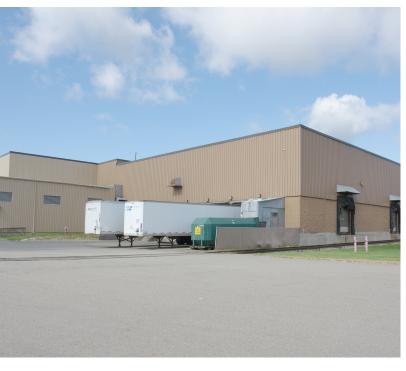

-South Side: 8.668± SF

-South Side Rear: 30,570± SF, with 5 Loading Docks

Current Building Dimensions: 445' x520'

· Clear Ceiling Height: 32'

· Column Spacing: 42'w x 48'd

· Loading: 24 Dock Doors with Levelers.

Drive In Doors: 3 - 10'w X 12'h

· Truck Court: 160' minimum

· Trailer Parking: 12 allocated stalls

· Car Parking: 183 Surface spots

· Sprinkler System: ESFR

· Lighting: LED fixtures

Power: 3,000 amp 480/277 volt, 3 phase