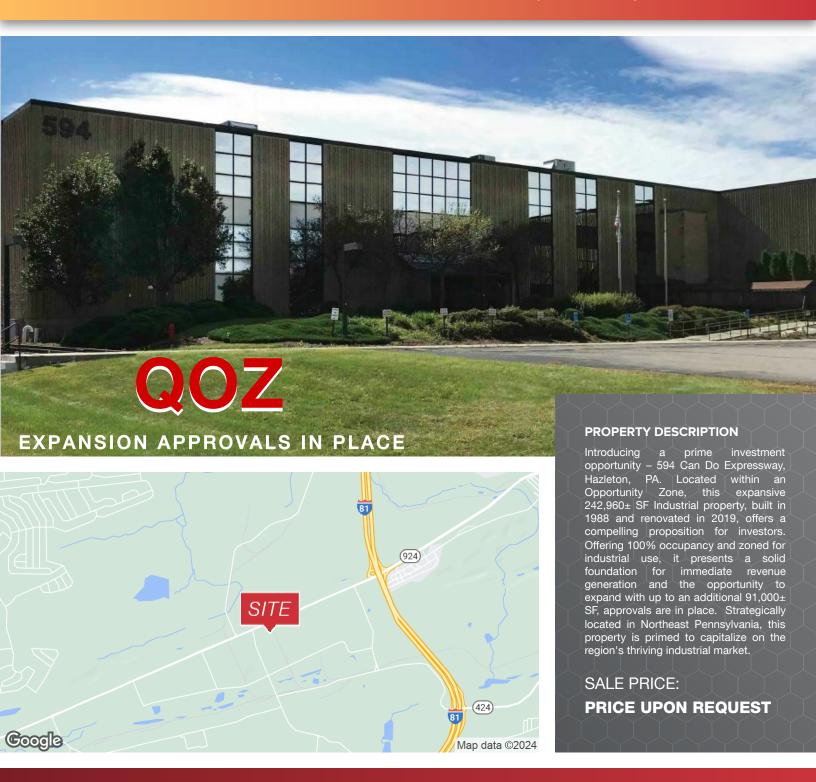

Hazleton, PA 18202

**FOR SALE - INVESTMENT** 

**INDUSTRIAL** 

242,960± SF & 91,000± SF EXPANSION

#### **PROPERTY HIGHLIGHTS**

· Opportunity Zone

• Building Size: 242,960±

Land: 19.90 Acres

Year Built/ Renovated: 1988 - 2019

• Building Expansion 2024: 91,000± SF Approvals are in place

-West Side -51,470± SF