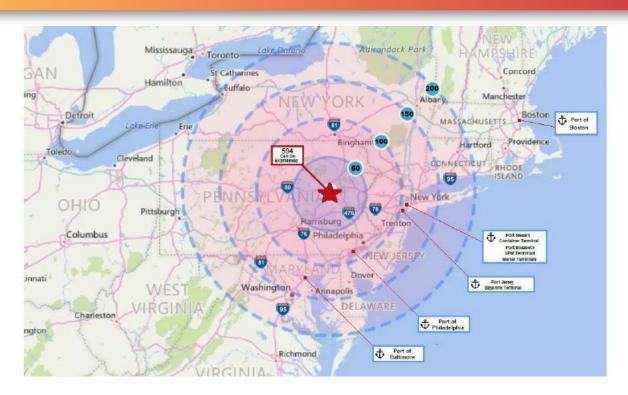

#### TRANSPORTATION HUBS

#### **SHIPPING PORTS**

| PORTS                | DISTANCE  |
|----------------------|-----------|
| Port of Philadelphia | 105 miles |
| Port of Jersey       | 134 miles |
| Port of Newark       | 131 miles |
| Port of Baltimore    | 165 miles |
| Port of Boston       | 336 miles |
|                      |           |