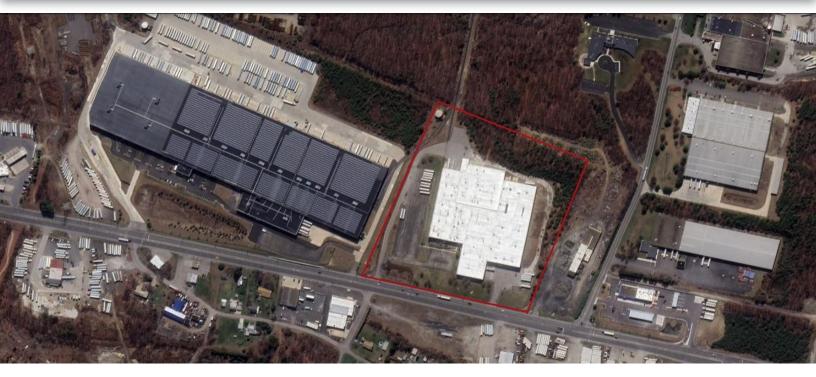

#### **PROPERTY HIGHLIGHTS**

· Opportunity Zone

• Building Size: 242,960±

Land: 19.90 Acres

Year Built/ Renovated: 1988 - 2019

• Building Expansion 2024: 91,000± SF Approvals are in place

-West Side -51,470± SF

-South Side: 8.668± SF

-South Side Rear: 30,570± SF, with 5 Loading Docks

Current Building Dimensions: 445' x520'

· Clear Ceiling Height: 32'

· Column Spacing: 42'w x 48'd

· Loading: 24 Dock Doors with Levelers.