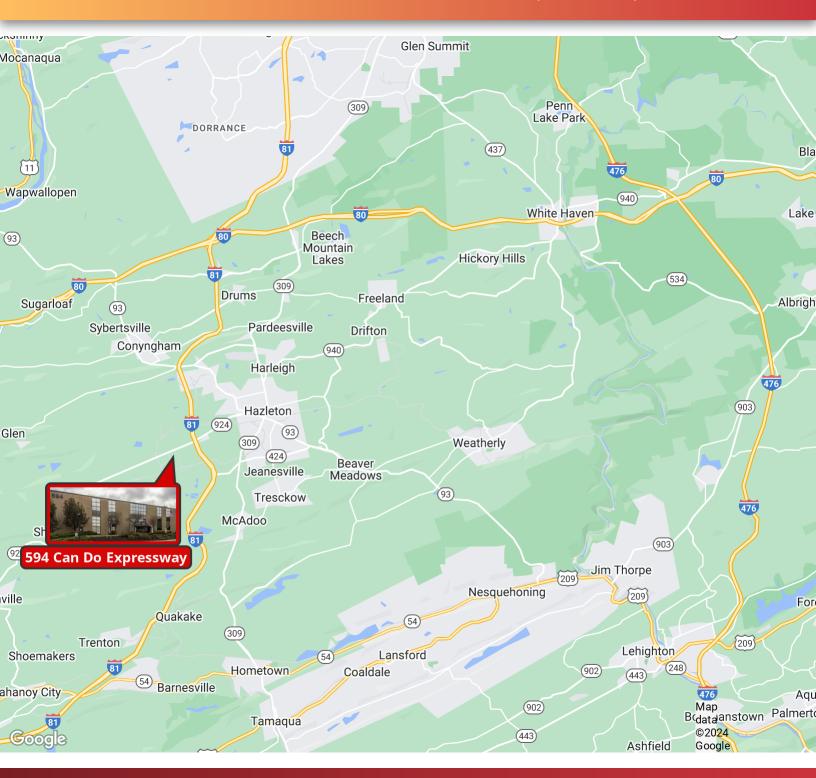

Hazleton, PA 18202

**FOR SALE - INVESTMENT** 

**INDUSTRIAL** 

242,960± SF & 91,000± SF EXPANSION

## **N**AIMertz

NAI Mertz | 350 Laird Street, Suite 110 Wilkes-Barre, PA 18702 570-820-7700 | naimertz.com

Hazleton, PA 18202

**FOR SALE - INVESTMENT** 

**INDUSTRIAL** 

242,960± SF & 91,000± SF EXPANSION