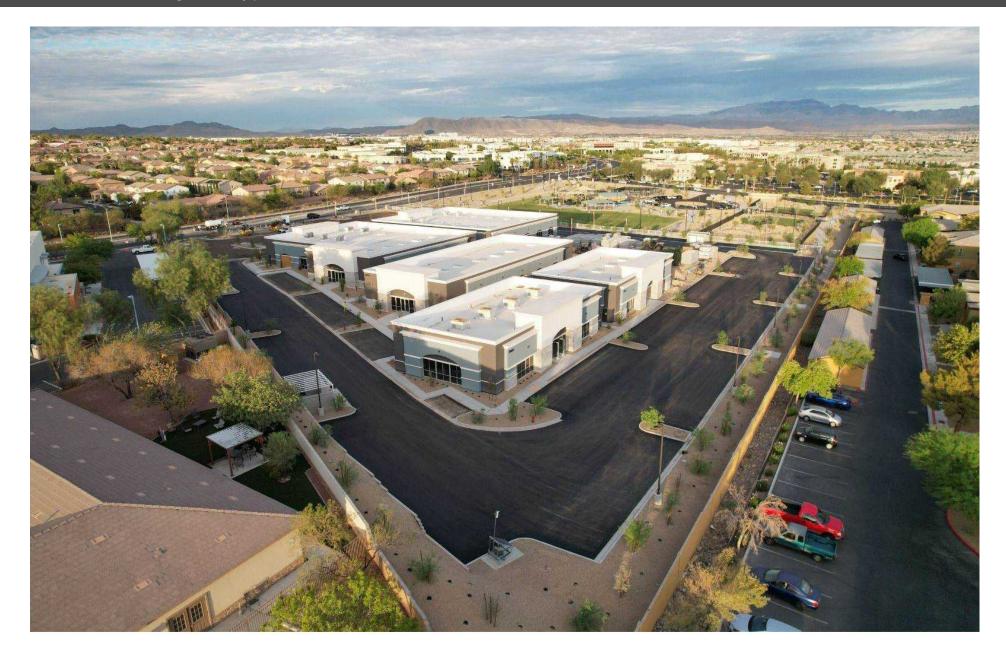

#### Location Overview

The Park at Horizon Ridge is a brand new office and medical park, which consists of six single story buildings. The park is comprised of established medical tenants and medical users in a prime and highly desirable West Henderson location.

#### **PROPERTY PHOTOS** Building A at The Park at Horizon Ridge 2990 West Horizon Ridge Parkway | Henderson, NV 89052