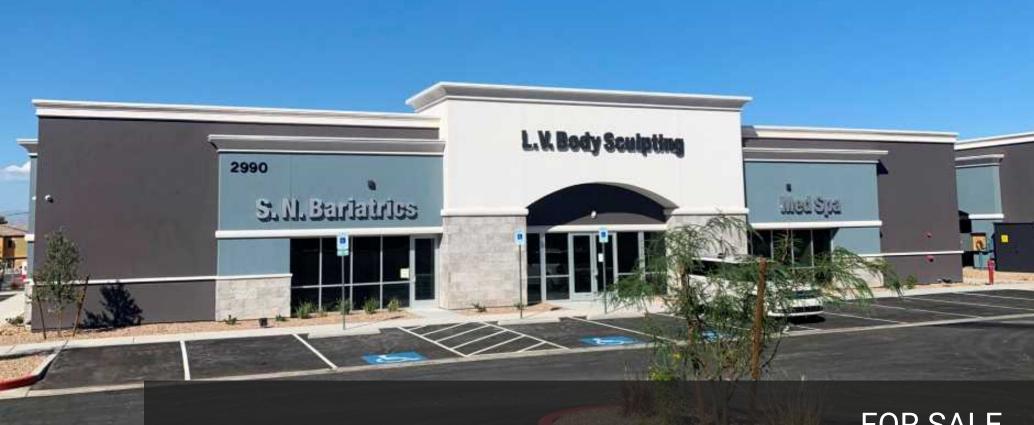

#### **PROPERTY PHOTOS** Building A at The Park at Horizon Ridge 2990 West Horizon Ridge Parkway | Henderson, NV 89052

#### **Property Overview**

Introducing an exceptional new construction investment in Henderson, NV. The 14,950 sf building consist of three suites with custom design floor plans and finishes recently completed for established medical and office tenants. This investment has triple net leases with 3% annual increases and lease guarantees.

#### Property Summary

| · · · · · · · · · · · · · · · · · · · |                        |
|---------------------------------------|------------------------|
| Price:                                | \$7,800,652.00         |
| Building SF:                          | 14,950 SF              |
| Occupancy:                            | 100%                   |
| NOI:                                  | \$468,039              |
| CAP Rate:                             | 6%                     |
| Lot Size:                             | 1.40 Acres             |
| Shell Year Built:                     | 2023                   |
| Building Class:                       | В                      |
| Zoning:                               | Office Commercial (CO) |
| Parcel:                               | 177-25-412-002         |
|                                       |                        |