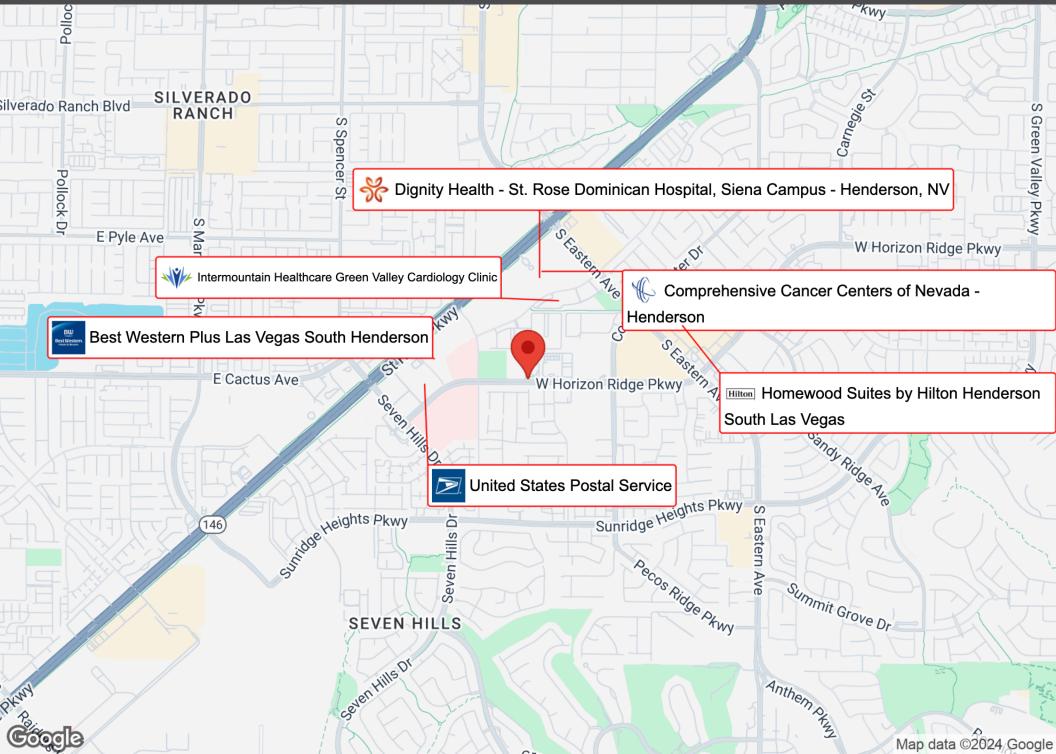

## **BUSINESS MAP**

Building A at The Park at Horizon Ridge 2990 West Horizon Ridge Parkway | Henderson, NV 89052