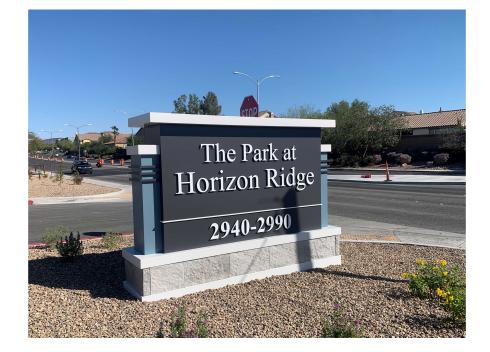

#### Location Overview

The Park at Horizon Ridge is a brand new office and medical park, which consists of six single story buildings. The park is comprised of established medical tenants and medical users in a prime and highly desirable West Henderson location.

# THE PARK AT HORIZON RIDGE

2990 W. HORIZON RIDGE PARKWAY, HENDERSON, NV 89052

FIRST FEDERAL REALTY 50 S Stephanie Street Suite 101 Henderson, NV 89012

PRESENTED BY: FIRST FEDERAL REALTY - CONTACT RANDAL OR PATTY FOR MORE INFORMATION