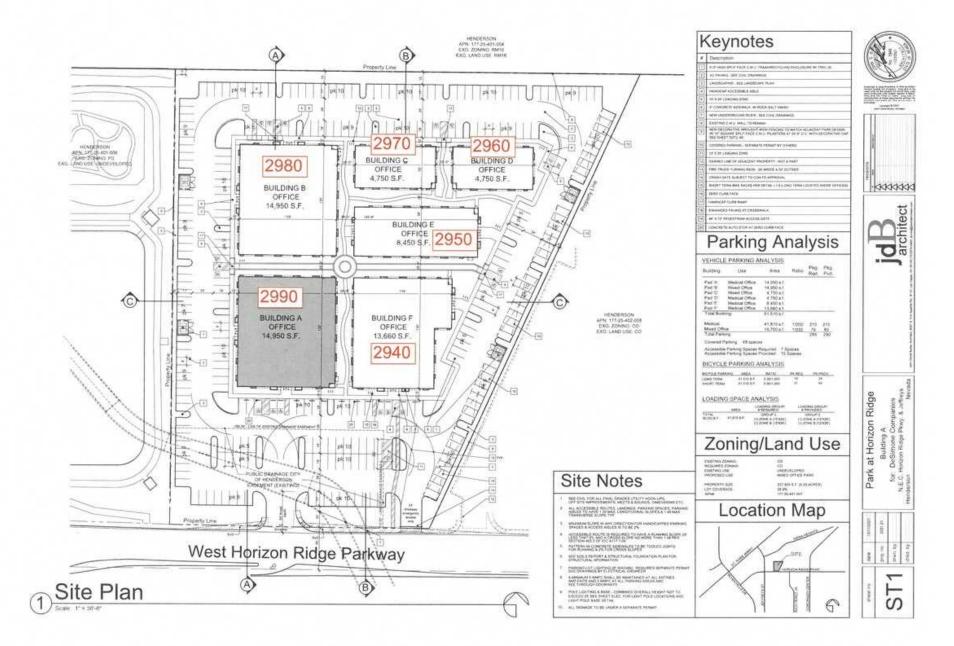

## THE PARK AT HORIZON RIDGE

building A / 14,950 sq ft / 2990 W. Horizon Ridge Pkwy.

1/16"=1'-0"

JOSEPH DESIMONE (702) 990-8660 jdesimone@desimonecompanies.com RANDAL GIBSON (702) 334-7570 rgibson@desimonecompanies.com

### THE PARK AT HORIZON RIDGE

building A / 14,950 sq ft

JOSEPH DESIMONE (702) 990-8660 jdesimone@desimonecompanies.com RANDAL GIBSON (702) 334-7570 rgibson@desimonecompanies.com