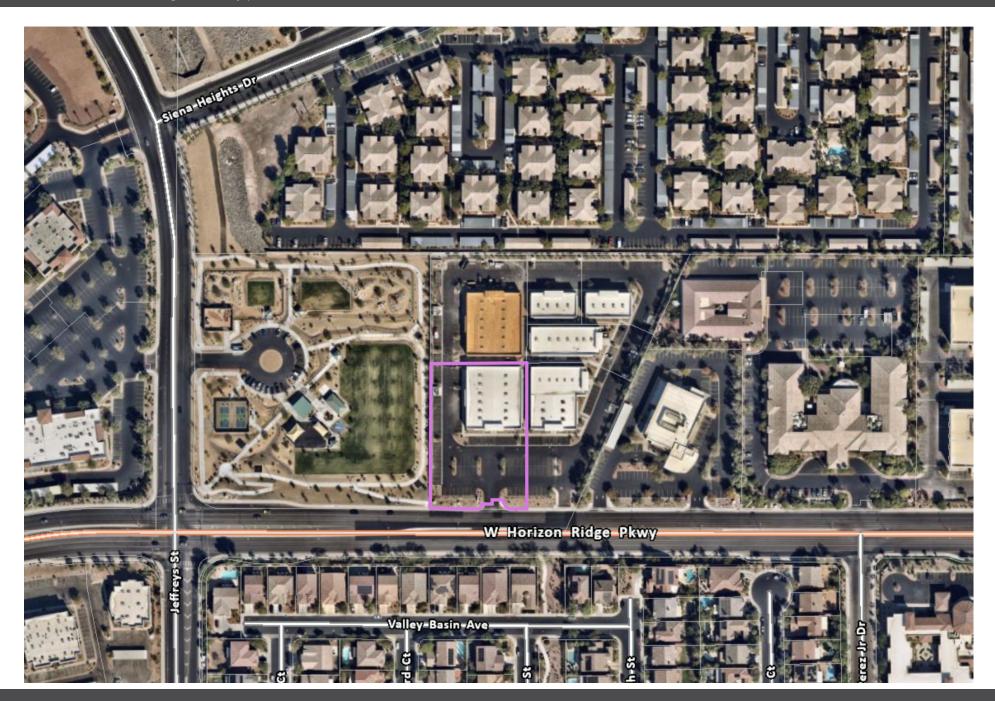

#### Location Overview

The Park at Horizon Ridge is a brand new office and medical park, which consists of six single story buildings. The park is comprised of established medical tenants and medical users in a prime and highly desirable West Henderson location.

The office park is located within close proximity to both major Henderson hospitals; Dignity St. Rose Dominican Hospital and the new West Henderson medical campus, near the 215 Beltway, I-15, several medical facilities, restaurants, and several large retail centers.

## **BUSINESS MAP**

Building A at The Park at Horizon Ridge 2990 West Horizon Ridge Parkway | Henderson, NV 89052