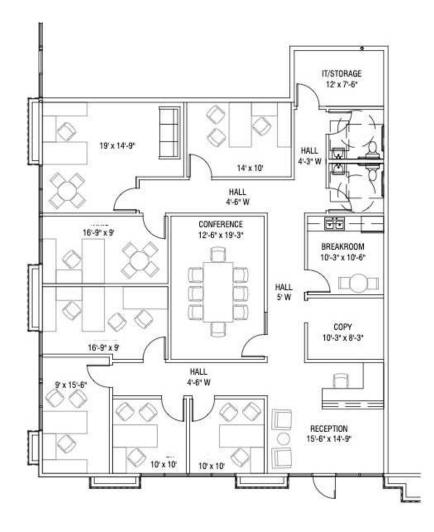

## THE PARK AT HORIZON RIDGE

building A / 14,950 sq ft / 2990 W. Horizon Ridge Pkwy.

1/16"=1'-0"

JOSEPH DESIMONE (702) 990-8660 jdesimone@desimonecompanies.com RANDAL GIBSON (702) 334-7570 rgibson@desimonecompanies.com

### THE PARK AT HORIZON RIDGE

building A / 14,950 sq ft

JOSEPH DESIMONE (702) 990-8660 jdesimone@desimonecompanies.com RANDAL GIBSON (702) 334-7570 rgibson@desimonecompanies.com