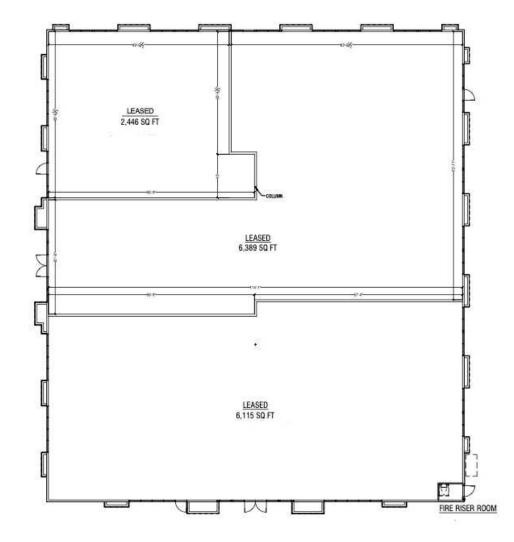

## THE PARK AT HORIZON RIDGE

building A / 14,950 sq ft / 2990 W. Horizon Ridge Pkwy.

1/16"=1'-0"

JOSEPH DESIMONE (702) 990-8660 jdesimone@desimonecompanies.com RANDAL GIBSON (702) 334-7570 rgibson@desimonecompanies.com

### THE PARK AT HORIZON RIDGE

building A / 14,950 sq ft

JOSEPH DESIMONE (702) 990-8660 jdesimone@desimonecompanies.com RANDAL GIBSON (702) 334-7570 rgibson@desimonecompanies.com

## LEASE RENT ROLL

Building A at The Park at Horizon Ridge 2990 West Horizon Ridge Parkway | Henderson, NV 89052

| Tenant                                                       | Suite                                         | Size             | Start    | Expires  | <b>Renewal Term</b> |
|--------------------------------------------------------------|-----------------------------------------------|------------------|----------|----------|---------------------|
| Aesthetics Surgeon                                           | 100                                           | 6,115            | 10/23/23 | 10/27/34 | 10 years            |
| Note: Three percent (3%) annual incre                        | ases   Guaranty of Lease                      |                  |          |          |                     |
| Employer Solutions<br>Note: CAMs Fee 0.39/sf m   Three perce | ٦١٥<br>ent (3%) annual increases   Guaranty o | 6,389<br>f Lease | 03/19/24 | 03/31/29 | 5 years             |
| Mortgage Lender<br>Note: CAMs Fee 0.39/sf m   Three perce    | 120<br>ent (3%) annual increases   Guaranty o | 2,446<br>f Lease | 10/01/24 | 10/01/27 | 3 years             |