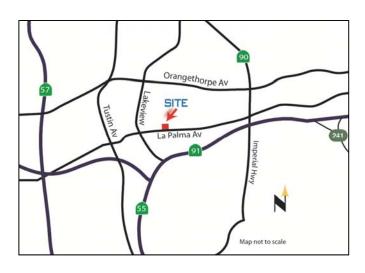

# **Anaheim Corporate Center**

### OFFICE SPACE FOR LEASE



### 5101 La Palma Avenue ~ Anaheim, California

#### **Project Features:**

- Asking \$1.65 PSF Full Service Gross
- Suite 101 1,676 SF
- 4:1,000 Parking
- Under New Ownership
- Renovations Complete
- Excellent Freeway Access (91,55,57)
- Master Planned Business Park
- Walking Distance to Retail and Restaurants
- Fully Sprinklered
- High End Office Improvements
- Ownership on Site
- Flexible Terms





For more information, please contact:

# Erik Thompson (714) 564-7151

ethompson@lee-associates.com DRE #01458292

All information contained herein has been provided by Lessor and/or third parties, but has not been independently verified by Lee & Associates or its agent. Lessee and interested parties should independently verify all information communicated by these other sources by Lessor's agent. Corporate ID #01011260

# **Anaheim Corporate Center**

#### **OFFICE SPACE FOR LEASE**

## 5101 La Palma Avenue ~ Anaheim, California





For more information, please contact:

Erik Thompson (714) 564-7151

ethompson@lee-associates.com DRE #01458292



COMMERCIAL REAL ESTATE SERVICES

1004 W. Taft Avenue, Suite 150 Orange, CA 92865 P 714.647.9100 | F 714.543.5285

All information contained he