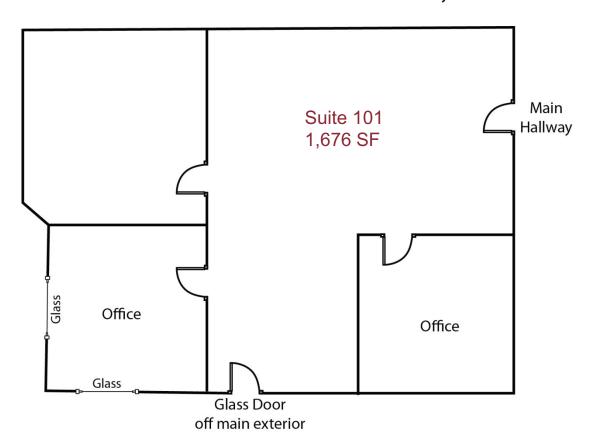

#### **Project Features:**

- Asking \$1.65 PSF Full Service Gross
- Suite 101 1,676 SF
- 4:1,000 Parking
- Under New Ownership
- Renovations Complete
- Excellent Freeway Access (91,55,57)
- Master Planned Business Park
- Walking Distance to Retail and Restaurants
- Fully Sprinklered
- High End Office Improvements
- Ownership on Site
- Flexible Terms