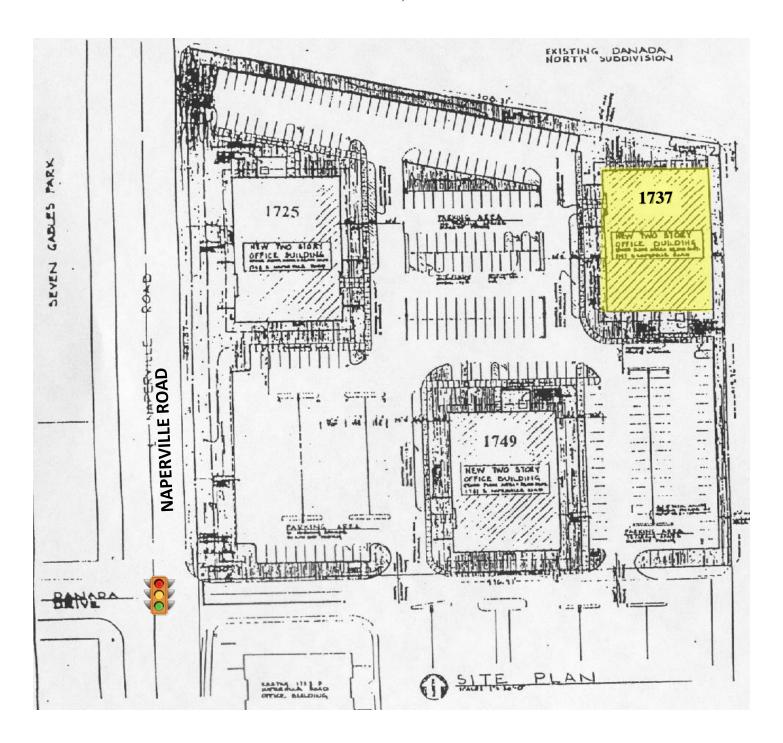

#### **SITE PLAN**

### 1737 PARK EAST OFFICE CONDOMINIUM 1737 S. NAPERVILLE ROAD WHEATON, IL 60189

THIS INFORMATION HAS BEEN SECURED FROM SOURCES WE BELIEVE TO BE RELIABLE; HOWEVER, WE MAKE NO REPRESENTATIONS OR WARRANTIES, EXPRESS OR IMPLIED AS TO THE ACCURACY OF THE INFORMATION. SUBMITTED SUBJECT TO ERROR, CHANGE IN STATUS, OR WITHDRAWAL WITHOUT NOTICE.