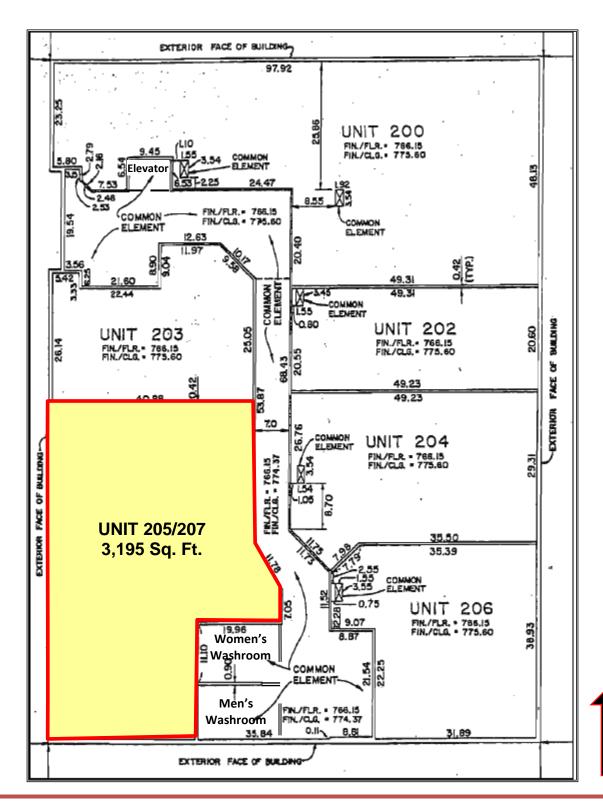

# UNIT 205/207-3,195 SQ. FT.

**UNIT/SIZE:** Unit 205/207 – 3,195 Gross Sq. Ft.

**SALE PRICE:** \$ 504,810.00

**CAM:** \$ 6.00 / Sq. Ft. (2024) – Est.

**PROPERTY TAXES:** \$ 2.81 / Sq. Ft. (2022)

**FLOOR PLAN:** Reception Area

(6) Private Offices

### UNIT 205/207 -- 3,195 Gross Sq. Ft.