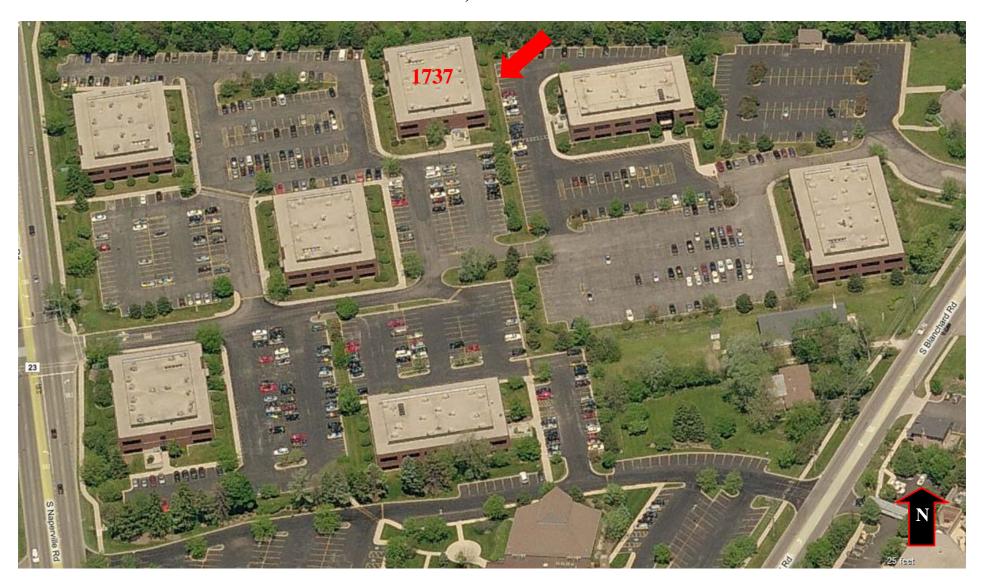

### **AERIAL VIEW**

### 1737 PARK EAST OFFICE CONDOMINIUM 1737 S. NAPERVILLE ROAD WHEATON, IL 60189

THIS INFORMATION HAS BEEN SECURED FROM SOURCES WE BELIEVE TO BE RELIABLE; HOWEVER, WE MAKE NO REPRESENTATIONS OR WARRANTIES, EXPRESS OR IMPLIED AS TO THE ACCURACY OF THE INFORMATION. SUBMITTED SUBJECT TO ERROR, CHANGE IN STATUS, OR WITHDRAWAL WITHOUT NOTICE.

# 1737 PARK EAST OFFICE CONDOMINIUM

1737 S. NAPERVILLE ROAD WHEATON, ILLINOIS 60189