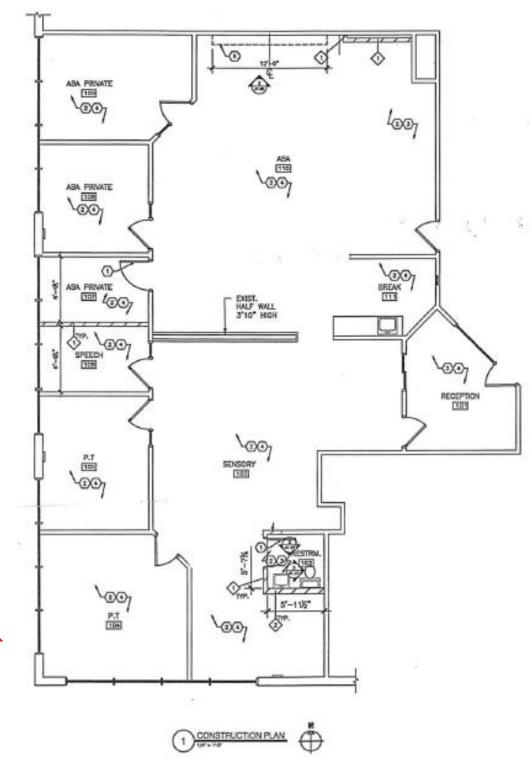

### **FLOOR PLAN**

Note: Floor Plan layout and dimensions are approximate and subject to verification. Not to scale.

# 1737 PARK EAST OFFICE CONDOMINIUM SECOND FLOOR PLAN

UNIT 205/207 - 3,195 SQ. FT.

J.R. WALKER, Inc. • 1776 S. Naperville Road, Suite 202A, Wheaton, IL 60189 • (630) 462-0075