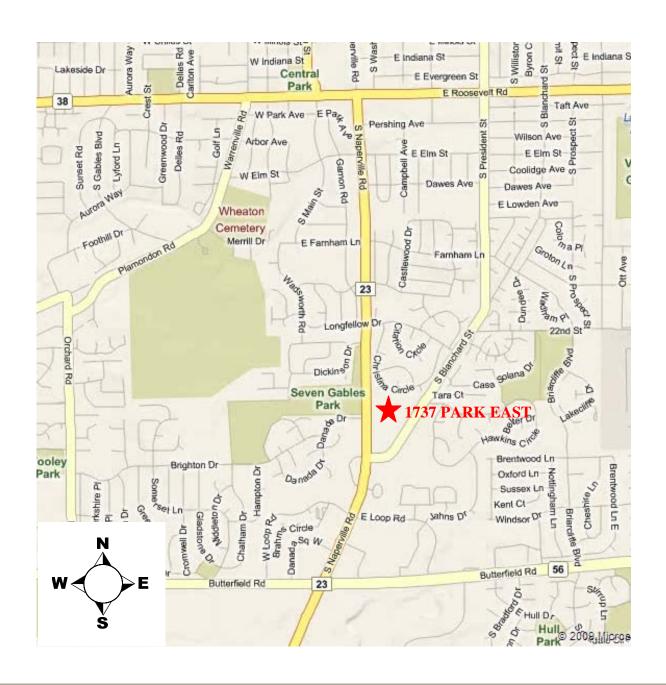

### **LOCATION MAP**

## 1737 PARK EAST OFFICE CONDOMINIUM 1737 S. NAPERVILLE ROAD, WHEATON, IL 60189