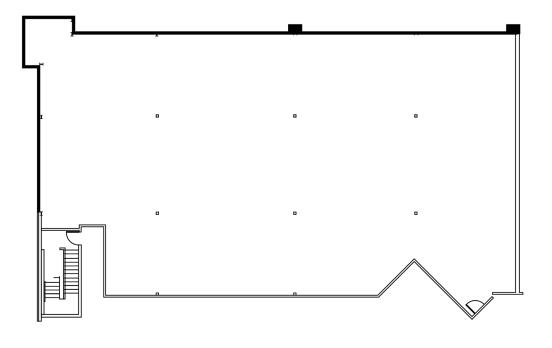

# FIRST FLOOR Suite 109 | 1,711 SF

EXISTING FLOOR PLAN | CLICK FOR VIRTUAL TOUR

SECOND FLOOR

EXISTING FLOOR PLAN

# Suite 112 | 2,338 SF

EXISTING FLOOR PLAN | CLICK FOR VIRTUAL TOUR

VACANT Suite 206 577 RSF

Accelerating success.

Building owned and managed by **HEALTHCARE REALTY** 

# Suite 206 | 577 SF

EXISTING FLOOR PLAN | CLICK FOR VIRTUAL TOUR

#### LEASING INFORMATION

**Sloane Nichols** 

+1 513 562 2239 sloane.nichols@colliers.com

Elaine Gillespie +1 513 562 2238 elaine.gillespie@colliers.com

Accelerating success.

Suite 208 | 7,793 SF EXISTING FLOOR PLAN | CLICK HERE FOR MEDICAL BUILD OUT VIRTUAL TOUR