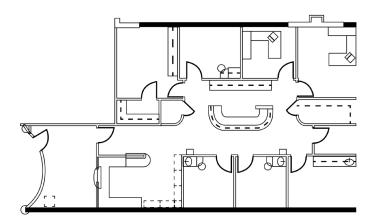

# FIRST FLOOR Suite 109 | 1,711 SF

EXISTING FLOOR PLAN | CLICK FOR VIRTUAL TOUR

SECOND FLOOR

EXISTING FLOOR PLAN