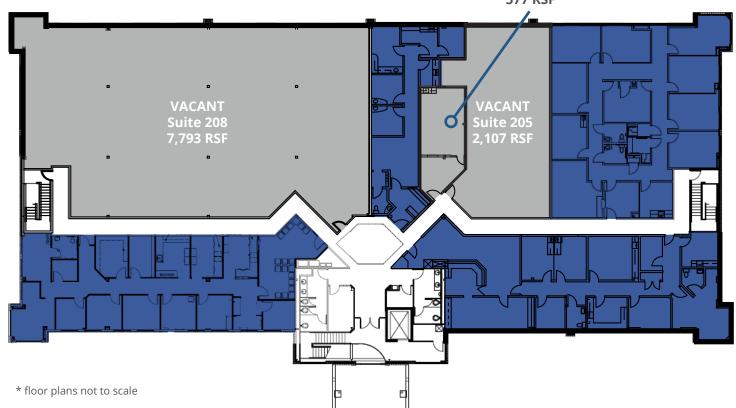

# Available Space

| Suite | <b>Rentable Square Feet</b> | Notes  |
|-------|-----------------------------|--------|
| 109   | 1,711                       | Vacant |
| 112   | 2,338                       | Vacant |
| 205   | 2,107                       | Vacant |
| 206   | 577                         | Vacant |
| 208   | 7,793                       | Vacant |

#### LEASING INFORMATION

**Sloane Nichols** 

+1 513 562 2239 sloane.nichols@colliers.com

Elaine Gillespie +1 513 562 2238 elaine.gillespie@colliers.com

Accelerating success.

Suite 208 | 7,793 SF EXISTING FLOOR PLAN | CLICK HERE FOR MEDICAL BUILD OUT VIRTUAL TOUR