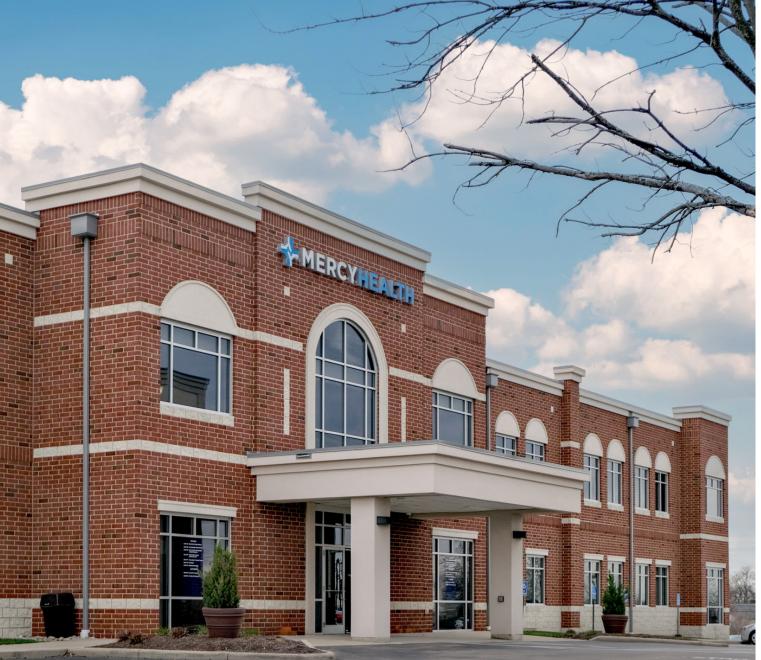

# **Liberty Falls Medical Plaza**

6770 Cincinnati Dayton Rd, Liberty Township, Ohio

Building owned and managed by **HEALTHCARE REALTY** 

# **Property Features**

- Suite Sizes from 577-7,793 SF
- Handsome Class A medical office building just off I-75 at Michael J Fox Highway
- All amenities available nearby
- Ample parking
- Strong ownership group
- 0% Personal Earnings Tax area