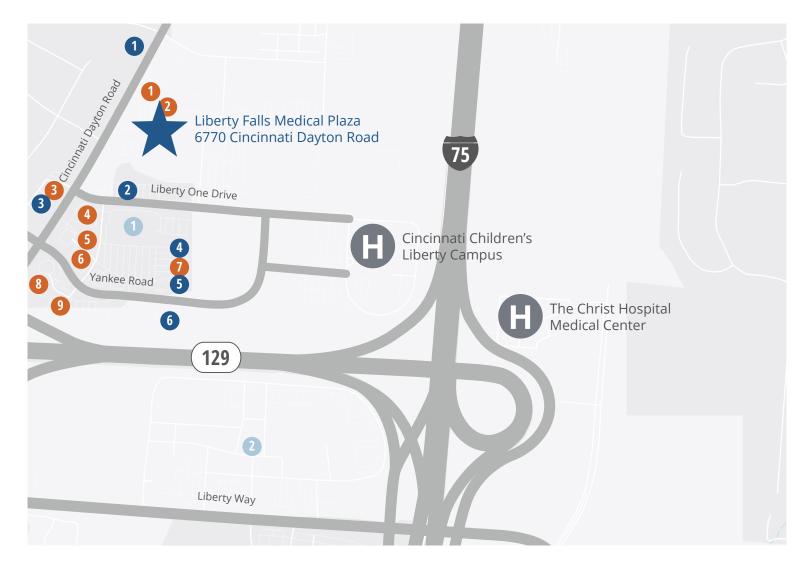

## Local Amenities

#### Medical

- 1 Liberty Family Medicine
- 2 Gastro Health
- 3 Liberty Commons Family Dental
- 4 Liberty Urgent Care of Liberty Township
- 5 Apple Tree Dental Center
- 6 Cincinnati's Children's Liberty Primary Care

#### Restaurants

- 1 Dairy Queen
- 2 Penn Station East Coast Subs
- 3 Starbucks
- 4 First Watch
- 5 Gold Star Chili
- 6 Burger King

Jersey Mike's Subs
Wings and Rings
Taco Bell

#### Shopping/Groceries

- 1 Kroger
- 2 Liberty Center

Accelerating success.

Building owned and managed by **HEALTHCARE REALTY** 