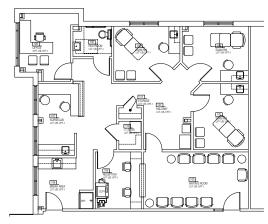

# FIRST FLOOR Suite 109 | 1,711 SF

EXISTING FLOOR PLAN | CLICK FOR VIRTUAL TOUR

SECOND FLOOR

EXISTING FLOOR PLAN

# Suite 112 | 2,338 SF

EXISTING FLOOR PLAN | CLICK FOR VIRTUAL TOUR

VACANT Suite 206 577 RSF

Accelerating success.

Building owned and managed by **HEALTHCARE REALTY** 

# Suite 206 | 577 SF

EXISTING FLOOR PLAN | CLICK FOR VIRTUAL TOUR

#### LEASING INFORMATION

**Sloane Nichols** 

+1 513 562 2239 sloane.nichols@colliers.com

Elaine Gillespie +1 513 562 2238 elaine.gillespie@colliers.com

Accelerating success.

Suite 208 | 7,793 SF EXISTING FLOOR PLAN | CLICK HERE FOR MEDICAL BUILD OUT VIRTUAL TOUR