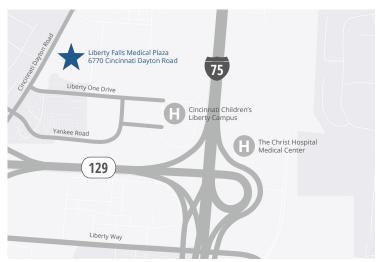

## Local Amenities

#### Medical

- 1 Liberty Family Medicine
- 2 Gastro Health
- 3 Liberty Commons Family Dental
- 4 Liberty Urgent Care of Liberty Township
- 5 Apple Tree Dental Center
- 6 Cincinnati's Children's Liberty Primary Care

#### Restaurants

- 1 Dairy Queen
- 2 Penn Station East Coast Subs
- 3 Starbucks
- 4 First Watch
- 5 Gold Star Chili
- 6 Burger King

Jersey Mike's Subs
Wings and Rings
Taco Bell

#### Shopping/Groceries

- 1 Kroger
- 2 Liberty Center

Accelerating success.

Building owned and managed by **HEALTHCARE REALTY** 