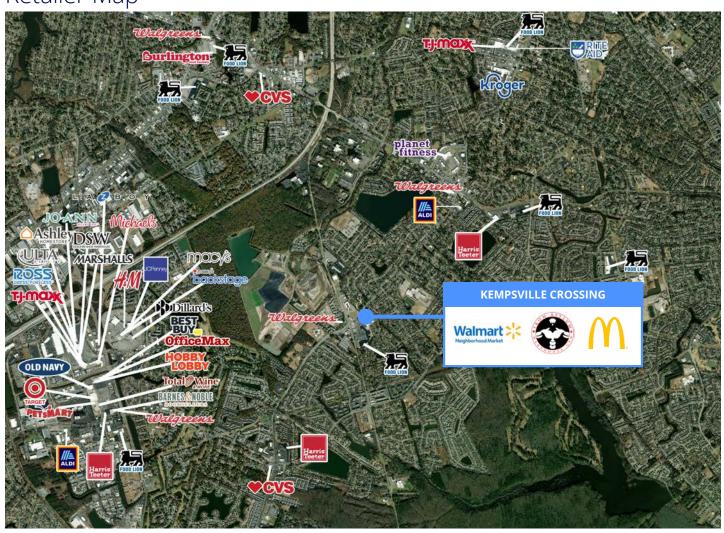

d 51,175 vehicles per day, Kempsville Crossing hosts a mix of popular local and national retailers, including McDonald's, Subway, Iron Asylum Gym, and 17 Hands Coffee.



# Kempville Crossing

## **Property Highlights**

- One 1,245 sf encap space available
- Close proximity to I-64, Regent University, Christian Broadcasting Network campus
- Above avg HH incomes, residential growth, and strong school systems
- Strategic mix of local and national tenants

| Demographics      | 1 Mile    | 3 Miles   | 5 Miles   |
|-------------------|-----------|-----------|-----------|
| Households        | 5,150     | 38,897    | 98,331    |
| Population        | 14,019    | 102,045   | 253,422   |
| Average HH Income | \$106,475 | \$110,631 | \$104,255 |

## Join these retailers:









# Retailer Map



# Site Plan



| 1 | Punjabi Rasoi          | 3,800 SF |
|---|------------------------|----------|
| 2 | Robbins Simmons Bakery | 1,150 SF |
| 3 | 17 Hands Coffee        | 1,350 SF |
| 4 | China Kitchen          | 1,350 SF |
| 5 | Master Vapor           | 1.350 SF |
| 6 | City of Virginia Beach | 1,800 SF |
| 7 | Ten10 Mediterranean    | 1,350 SF |
| 8 | Subway                 | 1,350 SF |
| 9 | Available              | 1,245 SF |
|   |                        |          |

| 10 | Sundae Scoop        | 1,310 SF  |
|----|---------------------|-----------|
| 11 | A+ Mailbox          | 1,212 SF  |
| 12 | Neighborhood Dental | 2,350 SF  |
| 13 | Iron Asylum         | 16,938 SF |
| 14 | KN Nails            | 982 SF    |
| 15 | Brabo Jiu Jitsu     | 2,702 SF  |
| 16 | Walmart             | 41,9