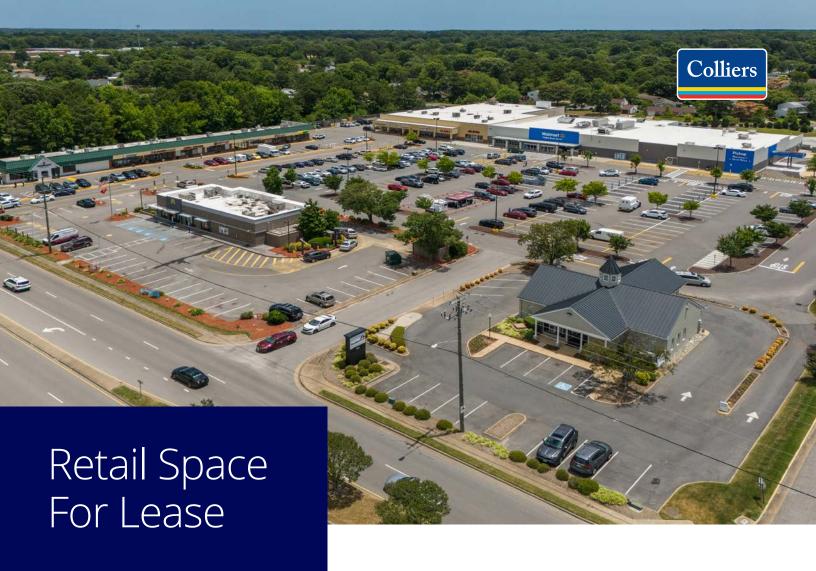

# Kempsville Crossing Shopping Center

Anchored by Walmart Neighborhood Market, Kempsville Crossing is located in the densely populated Kempsville submarket of Virginia Beach.

Strategically positioned at the heavily trafficked intersection of Kempsville Road and Centerville Turnpike, which sees a combined 51,175 vehicles per day, Kempsville Crossing hosts a mix of popular local and national retailers, including McDonald's, Subway, Iron Asylum Gym, and 17 Hands Coffee.

## **Property Highlights**

- One 1,245 sf encap space available
- Close proximity to I-64, Regent University, Christian Broadcasting Network campus
- Above avg HH incomes, residential growth, and strong school systems
- Strategic mix of local and national tenants