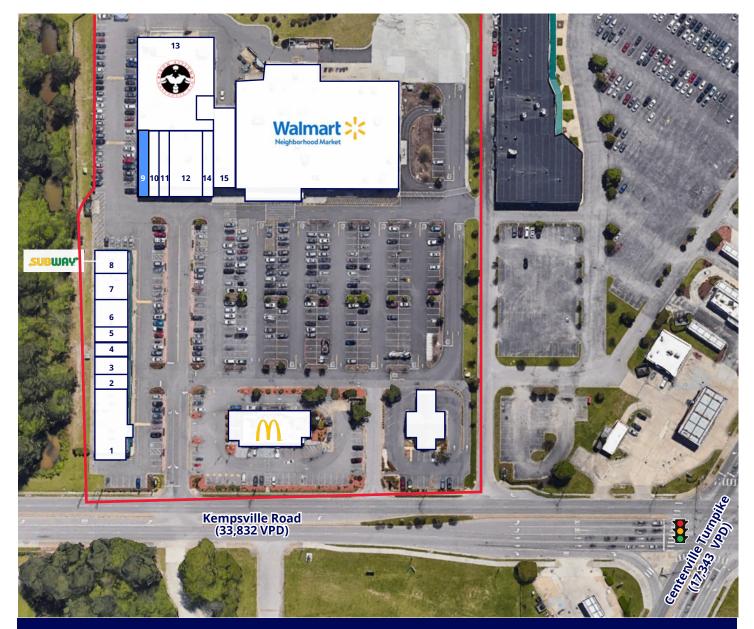

# Retailer Map

# Site Plan

| 1 | Punjabi Rasoi          | 3,800 SF |
|---|------------------------|----------|
| 2 | Robbins Simmons Bakery | 1,150 SF |
| 3 | 17 Hands Coffee        | 1,350 SF |
| 4 | China Kitchen          | 1,350 SF |
| 5 | Master Vapor           | 1.350 SF |
| 6 | City of Virginia Beach | 1,800 SF |
| 7 | Ten10 Mediterranean    | 1,350 SF |
| 8 | Subway                 | 1,350 SF |
| 9 | Available              | 1,245 SF |
|   |                        |          |

| 10 | Sundae Scoop        | 1,310 SF  |
|----|---------------------|-----------|
| 11 | A+ Mailbox          | 1,212 SF  |
| 12 | Neighborhood Dental | 2,350 SF  |
| 13 | Iron Asylum         | 16,938 SF |
| 14 | KN Nails            | 982 SF    |
| 15 | Brabo Jiu Jitsu     | 2,702 SF  |
| 16 | Walmart             | 41,975 SF |
| 17 | Southern Bank       | 2,200 SF  |
|    |                     |           |