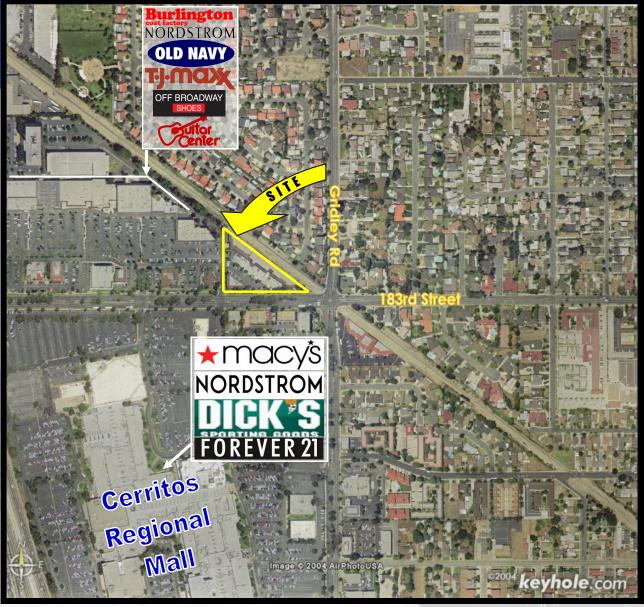

## Cerritos Triangle

NWC 183rd Street / Gridley
Cerritos, CA

#### **Aerial**

This aerial reflects some, but certainly not all, stores that may be in the area. Same is provided without warranty, is subject to errors and omissions, and is further provided subject any prospective tenant making its own advance field verification prior to lease execution as to which businesses exist within the zone, or may be entertaining this marketplace.