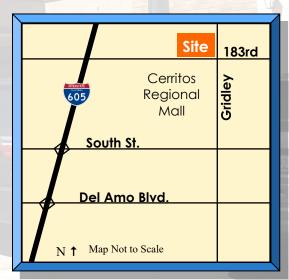

Available e Prof. Lease

## Cerritos Triangle

NWC 183rd Street / Gridley
Cerritos, CA

#### **Aerial**

This aerial reflects some, but certainly not all, stores that may be in the area. Same is provided without warranty, is subject to errors and omissions, and is further provided subject any prospective tenant making its own advance field verification prior to lease execution as to which businesses exist within the zone, or may be entertaining this marketplace.