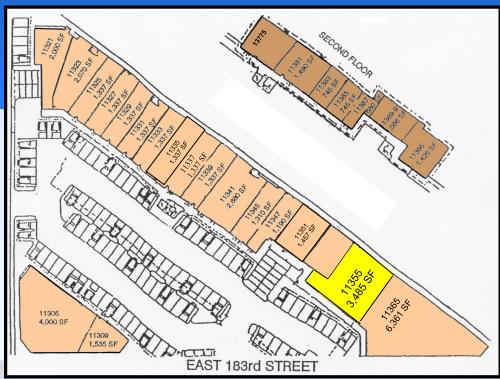

#### Site Plan

|                                                                                                          |                                                                                                                                                              | EAST 103                                                                                                 | ra STREE                                                                                            |
|----------------------------------------------------------------------------------------------------------|--------------------------------------------------------------------------------------------------------------------------------------------------------------|----------------------------------------------------------------------------------------------------------|-----------------------------------------------------------------------------------------------------|
| 1st Floor<br>Suite                                                                                       | Tenant                                                                                                                                                       | SQ.FT. +/-                                                                                               | 2nd Floo<br>Suite                                                                                   |
| 11321<br>11323<br>11325<br>11327<br>11329<br>11331<br>11333<br>11335<br>11337<br>11339<br>11341<br>11345 | Mexican Restaurant Thai BBQ Beauty Salon Native Visions Vegi Wokery Packaged To Go Hair Salon Skin Care Amore Culinary Miracle Ear Gym / Fitness Shoe Repair | 2,000<br>2,070<br>1,337<br>1,337<br>1,337<br>1,337<br>1,337<br>1,337<br>1,337<br>1,337<br>2,680<br>1,310 | 11375<br>11377<br>11381<br>11383<br>11385<br>11387<br>11389-91<br>11395<br><u>Freestan</u><br>11305 |
| 11347<br>11351<br>11355<br>11365                                                                         | Dental Office Optometrist Escrow Available Century 21 Astro                                                                                                  | 1,190<br>1,457<br>724<br>3,485<br>6,361                                                                  | A<br>and s                                                                                          |

| 2nd Floor      |                           |          |
|----------------|---------------------------|----------|
| <u>Suite</u>   | Tenant                    | SQ.FT+/- |
| 11375          | Valdemar Hair Studio      | 750      |
| 11377          | Employment Office         | 750      |
| 11381          | Fu Ta Investors           | 1,490    |
| 11383          | Medical Spa(Coming Sc     | oon) 745 |
| 11385          | Golden Diamond Hospi      | ce 745   |
| 11387          | Engineering Office        | 680      |
| 11389-91       | Medical Office            | 1,086    |
| 11395          | Privilege Home Services   | 1,426    |
| Freestanding B | uilding                   |          |
| 11305          | Kusina Filipina Restaurar | nt 4,000 |
| 11309          | Dairy Queen               | 1,535    |
|                |                           |          |
|                |                           |          |
|                |                           |          |

All Square Feet (SF) quoted are +/and subject to field verification by prospective
tenant prior to lease execution.

John Moss (949) 334-4042 Phone (949) 705-9662 Cell

jmoss@pcbcgroup.com DRE License #00854999 David Morgan (714) 745-6996 Cell (949) 334-4055 Phone dmorgan@pcbcgroup.com DRE License #00801950