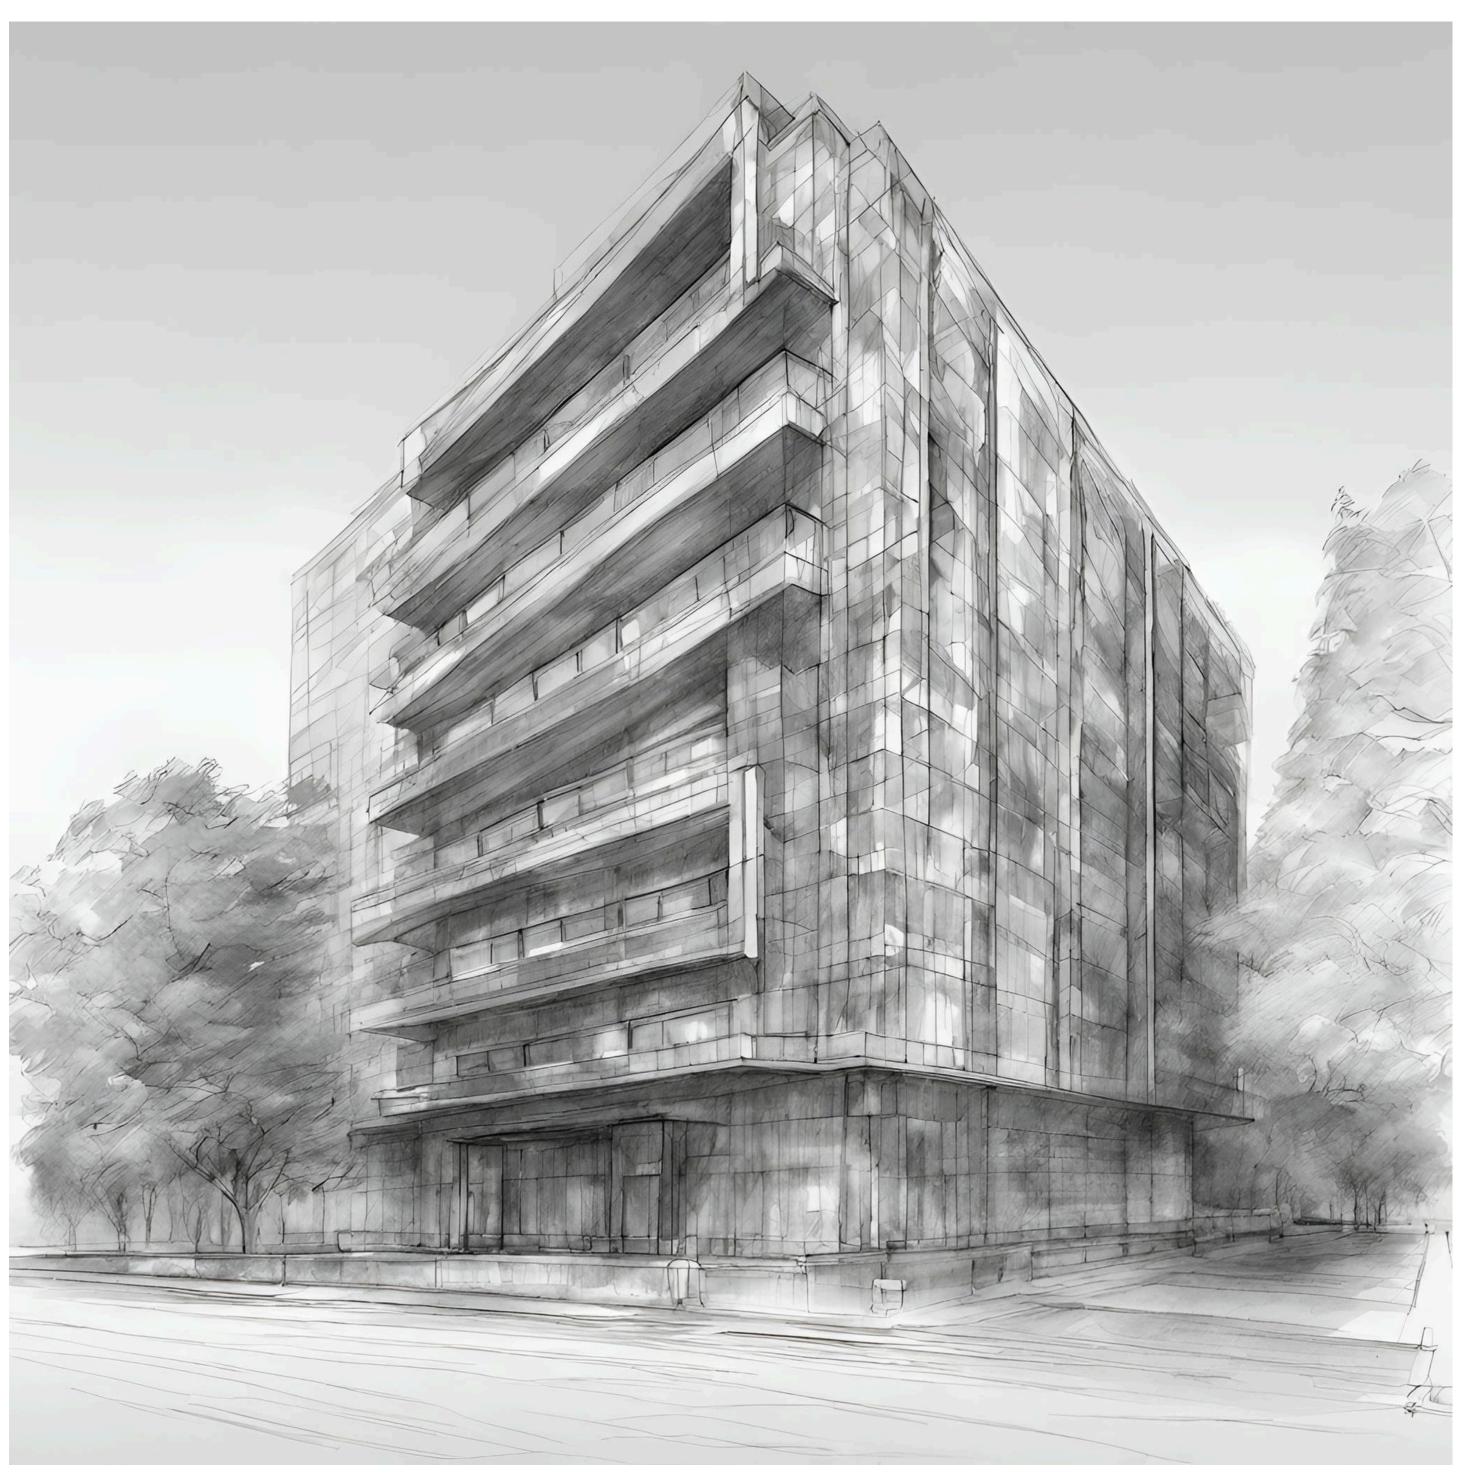

#### • 1928 BUILD

- PROMINENT CORNER LOT W/2 ACCESS POINTS
- 1,530 SF RESTAURANT

• \$113,400 GROSS

**ANNUAL INCOME** 

- IO PARKING STALLS

• \$35,319.68 ANNUAL TAX

4028StSW

### 6,153 SF LOT | 50' X 123' | CR20-C20/R20 ZONING