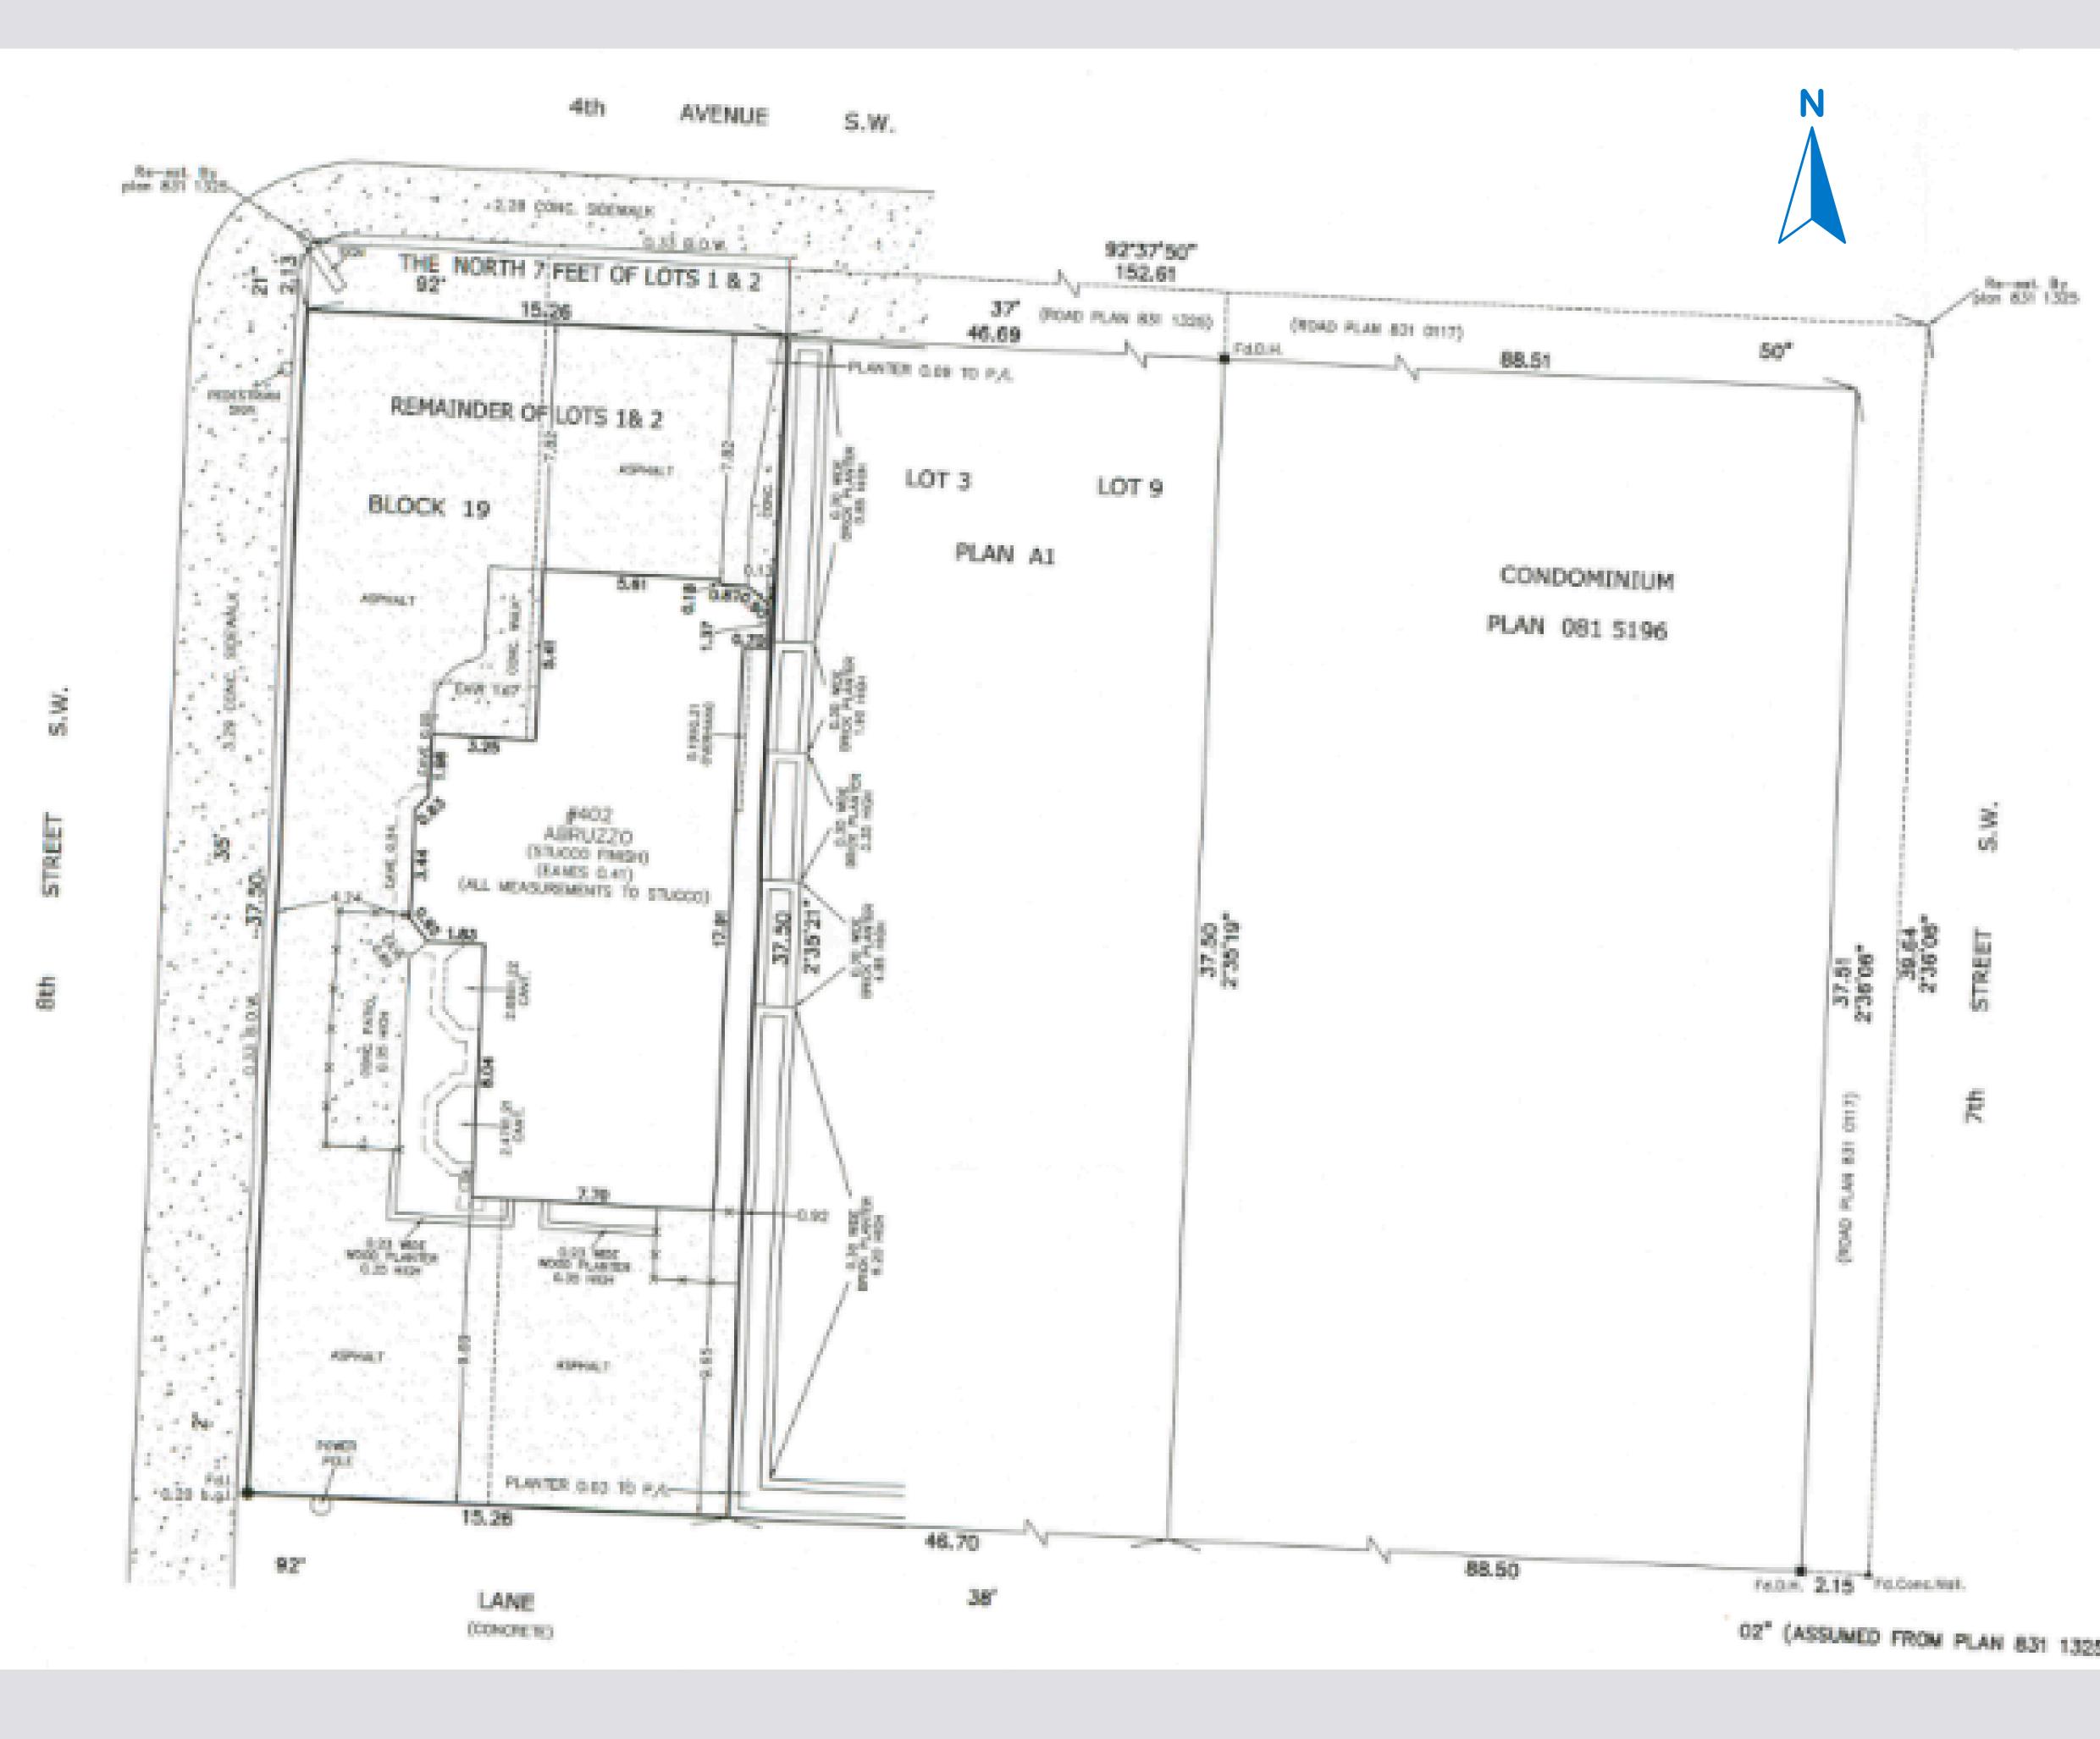

### 6,153 SF LOT | 50' X 123' | CR20-C20/R20 ZONING

#### **RPR & SITE SURVEY AVAILABLE UPON REQUEST**

SITUATED IN THE DOWNTOWN COMMERCIAL CORE STEPS AWAY FROM THE BOW RIVER PATHWAY NETWORK, AS WELL AS THE ANTICIPATED EAU CLAIRE PLAZA DEVELOPMENT AND THE NEW **GREEN LINE C-TRAIN. THIS ATTRACTIVE DESTINATION IS IDEAL** FOR BOTH FOOT TRAFFIC AND VEHICLE ACCESS FROM MAJOR THOROUGHFARES ON 4TH AND 6TH AVE AND 8TH ST SW.