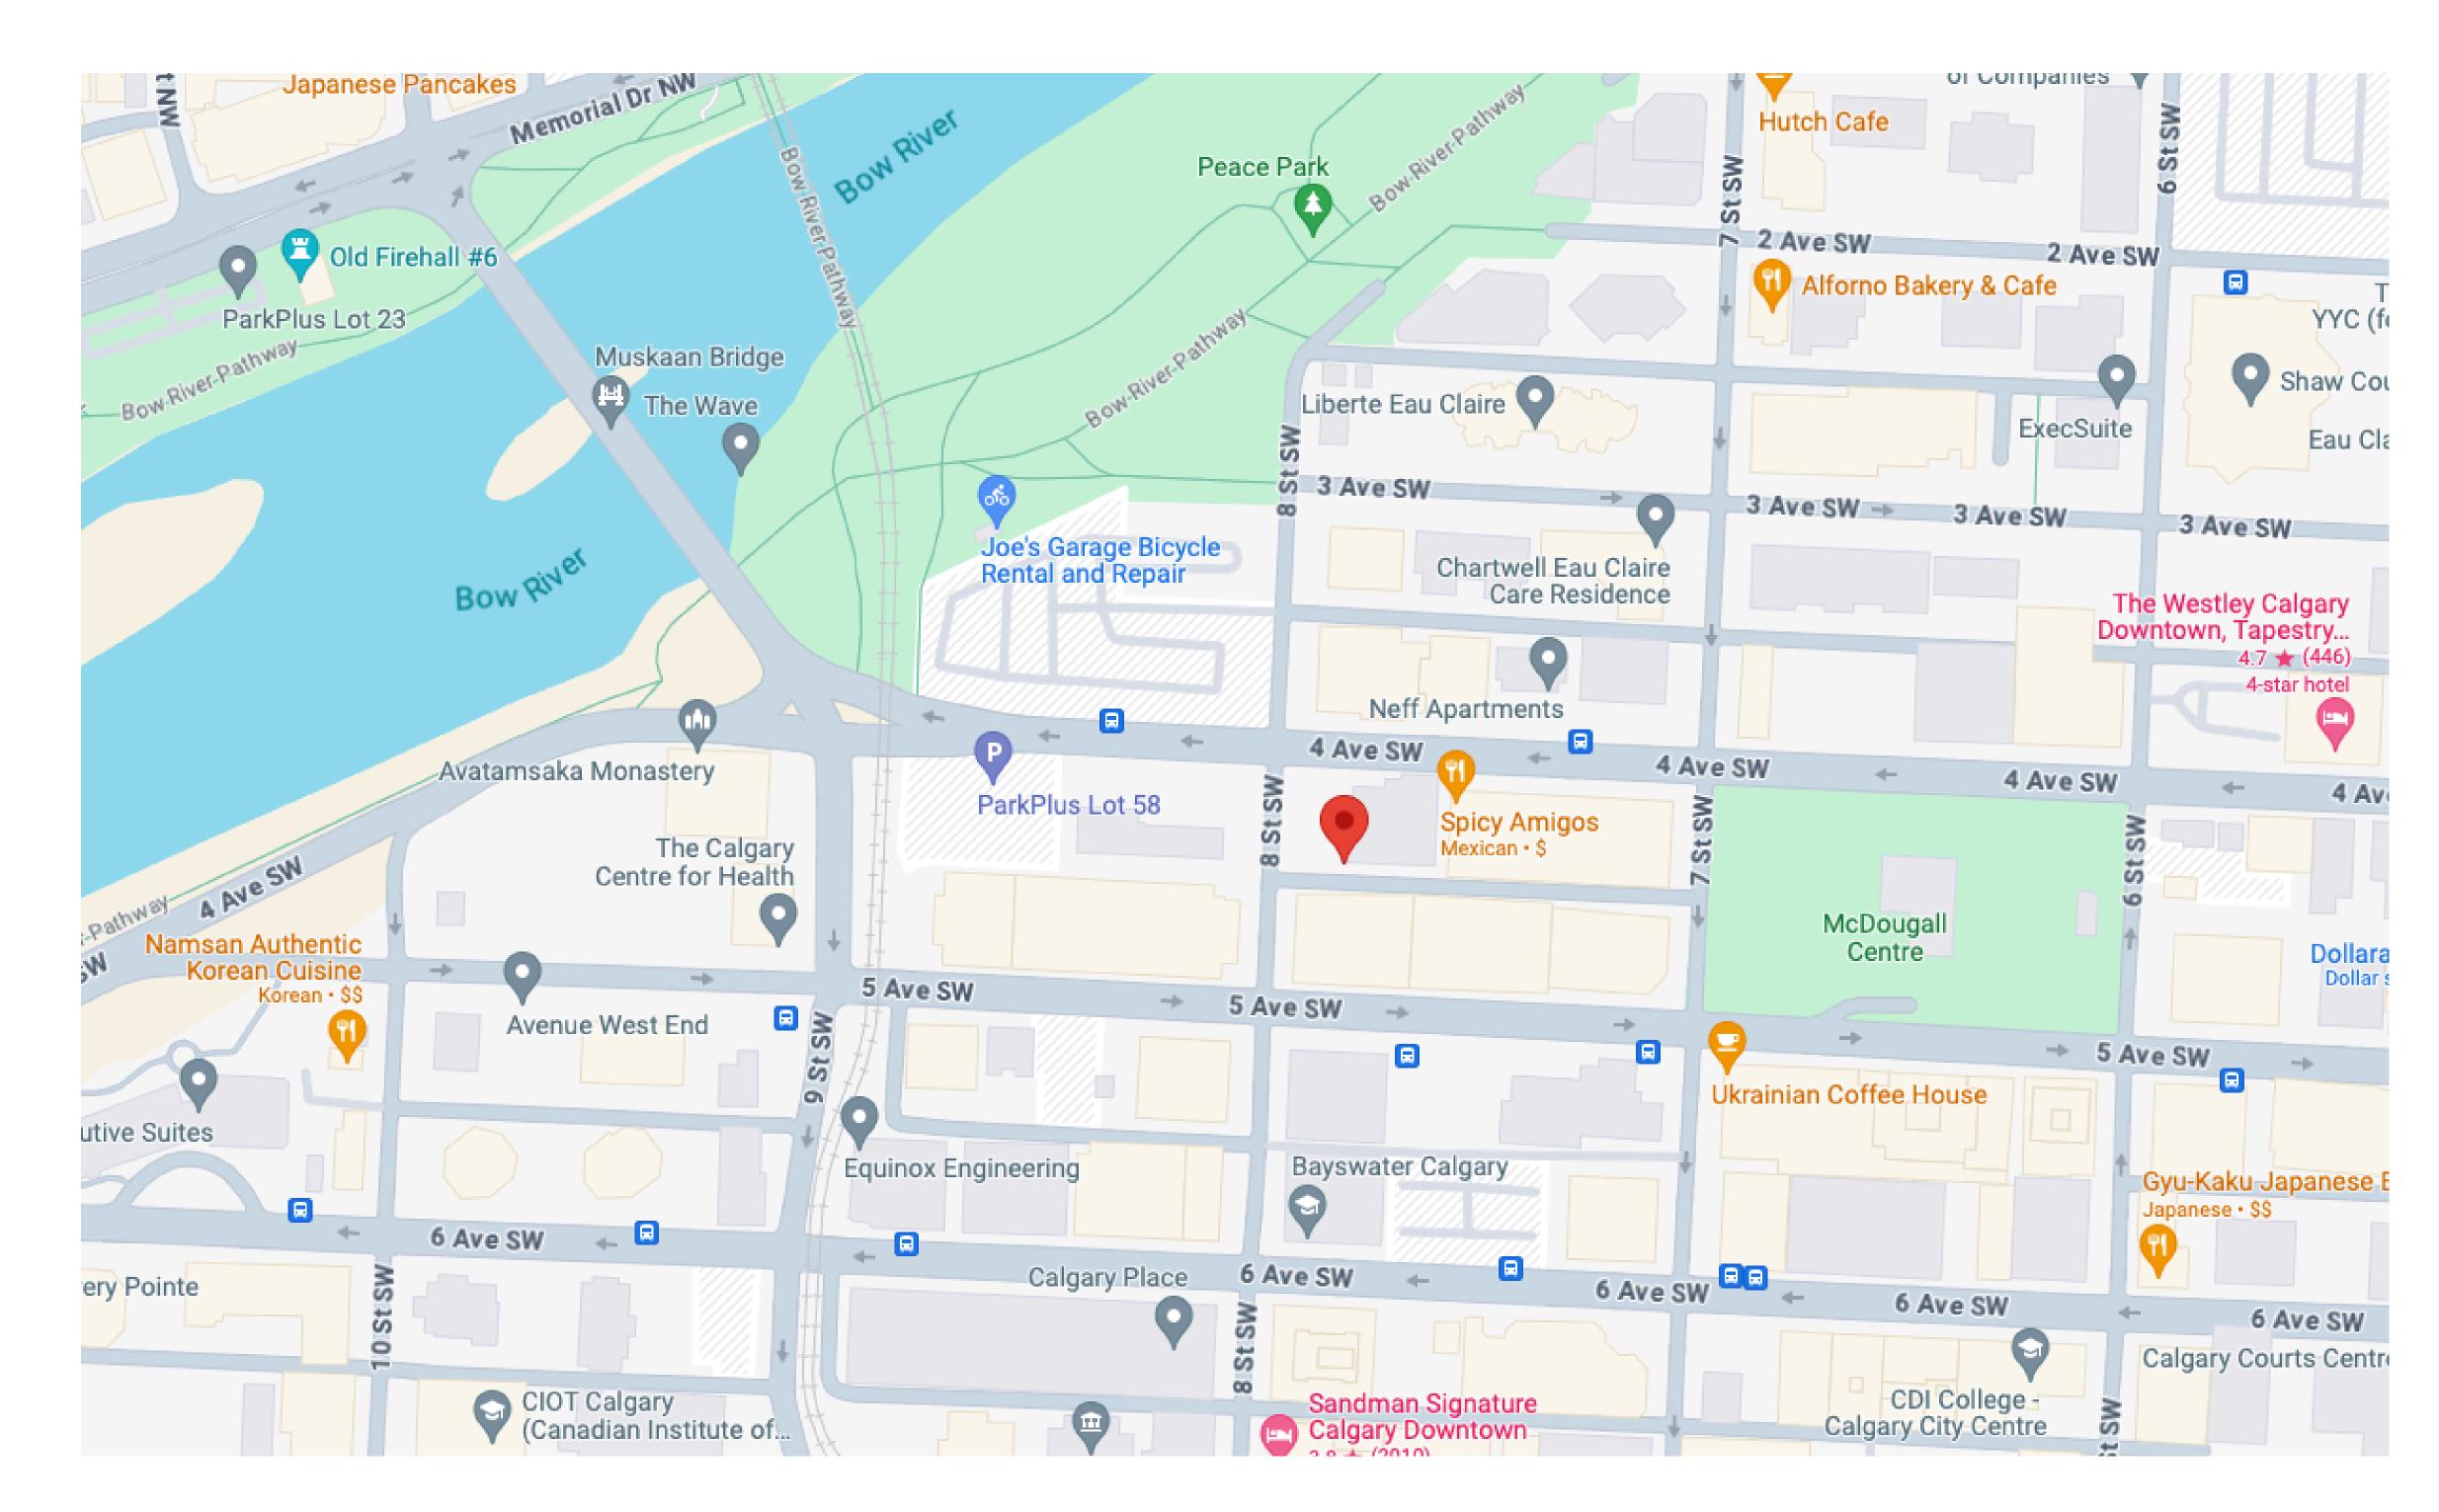

#### **RPR & SITE SURVEY AVAILABLE UPON REQUEST**

SITUATED IN THE DOWNTOWN COMMERCIAL CORE STEPS AWAY FROM THE BOW RIVER PATHWAY NETWORK, AS WELL AS THE ANTICIPATED EAU CLAIRE PLAZA DEVELOPMENT AND THE NEW **GREEN LINE C-TRAIN. THIS ATTRACTIVE DESTINATION IS IDEAL** FOR BOTH FOOT TRAFFIC AND VEHICLE ACCESS FROM MAJOR THOROUGHFARES ON 4TH AND 6TH AVE AND 8TH ST SW.