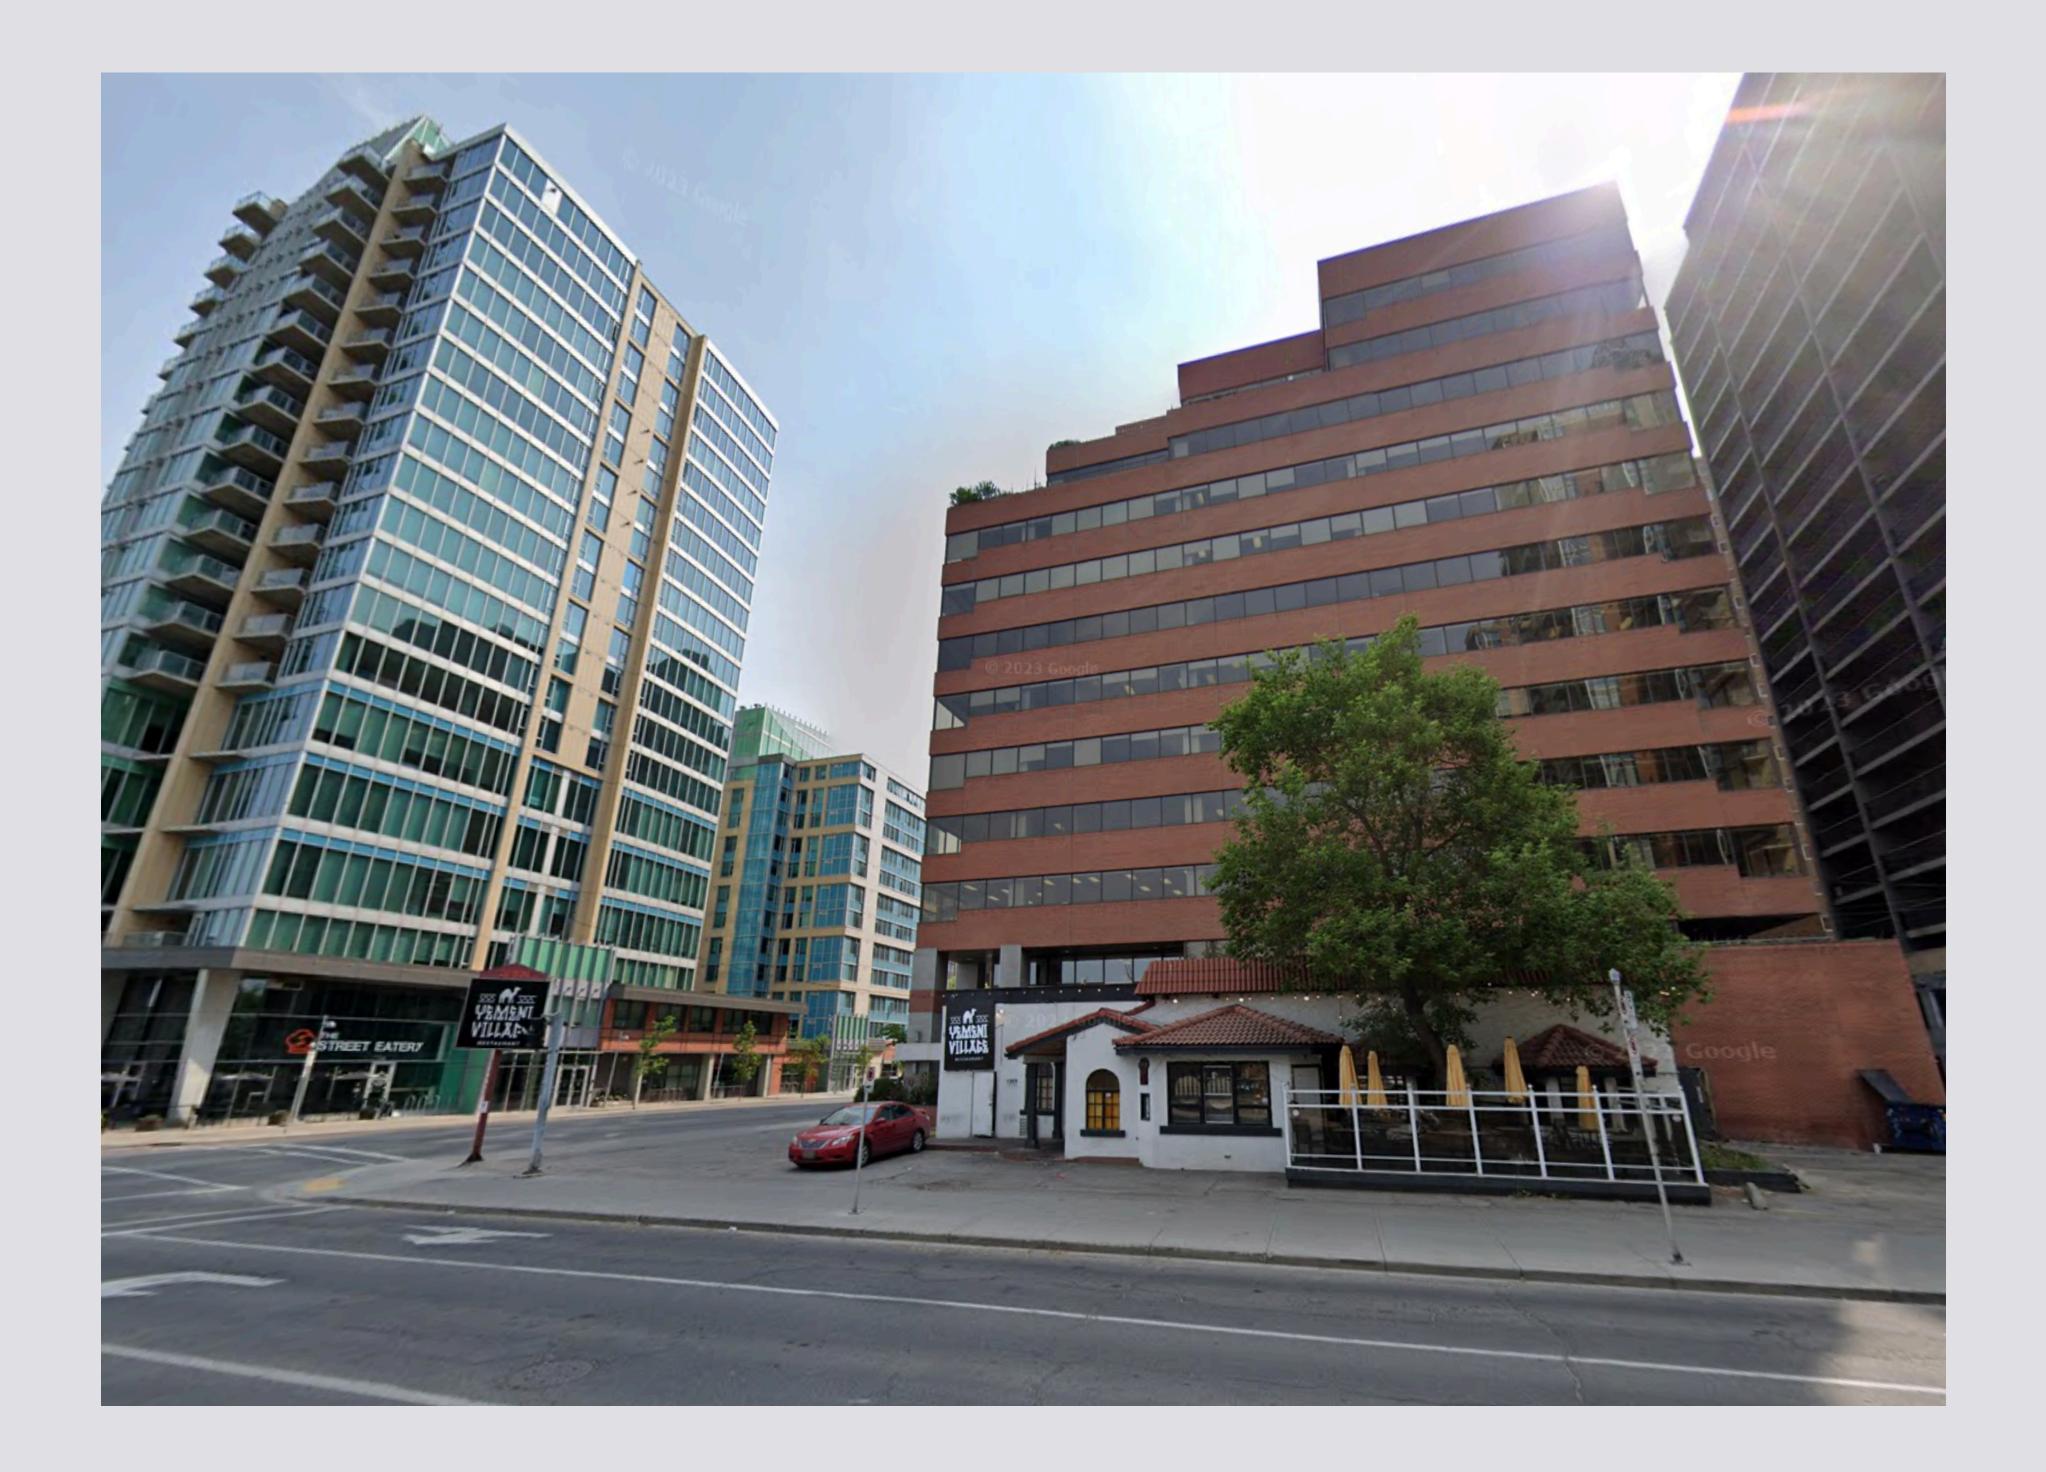

#### • 1928 BUILD

- PROMINENT CORNER LOT W/2 ACCESS POINTS
- 1,530 SF RESTAURANT

• \$113,400 GROSS

**ANNUAL INCOME** 

- IO PARKING STALLS

• \$35,319.68 ANNUAL TAX

4028StSW

### 6,153 SF LOT | 50' X 123' | CR20-C20/R20 ZONING

#### **RPR & SITE SURVEY AVAILABLE UPON REQUEST**

SITUATED IN THE DOWNTOWN COMMERCIAL CORE STEPS AWAY FROM THE BOW RIVER PATHWAY NETWORK, AS WELL AS THE ANTICIPATED EAU CLAIRE PLAZA DEVELOPMENT AND THE NEW **GREEN LINE C-TRAIN. THIS ATTRACTIVE DESTINATION IS IDEAL** FOR BOTH FOOT TRAFFIC AND VEHICLE ACCESS FROM MAJOR THOROUGHFARES ON 4TH AND 6TH AVE AND 8TH ST SW.