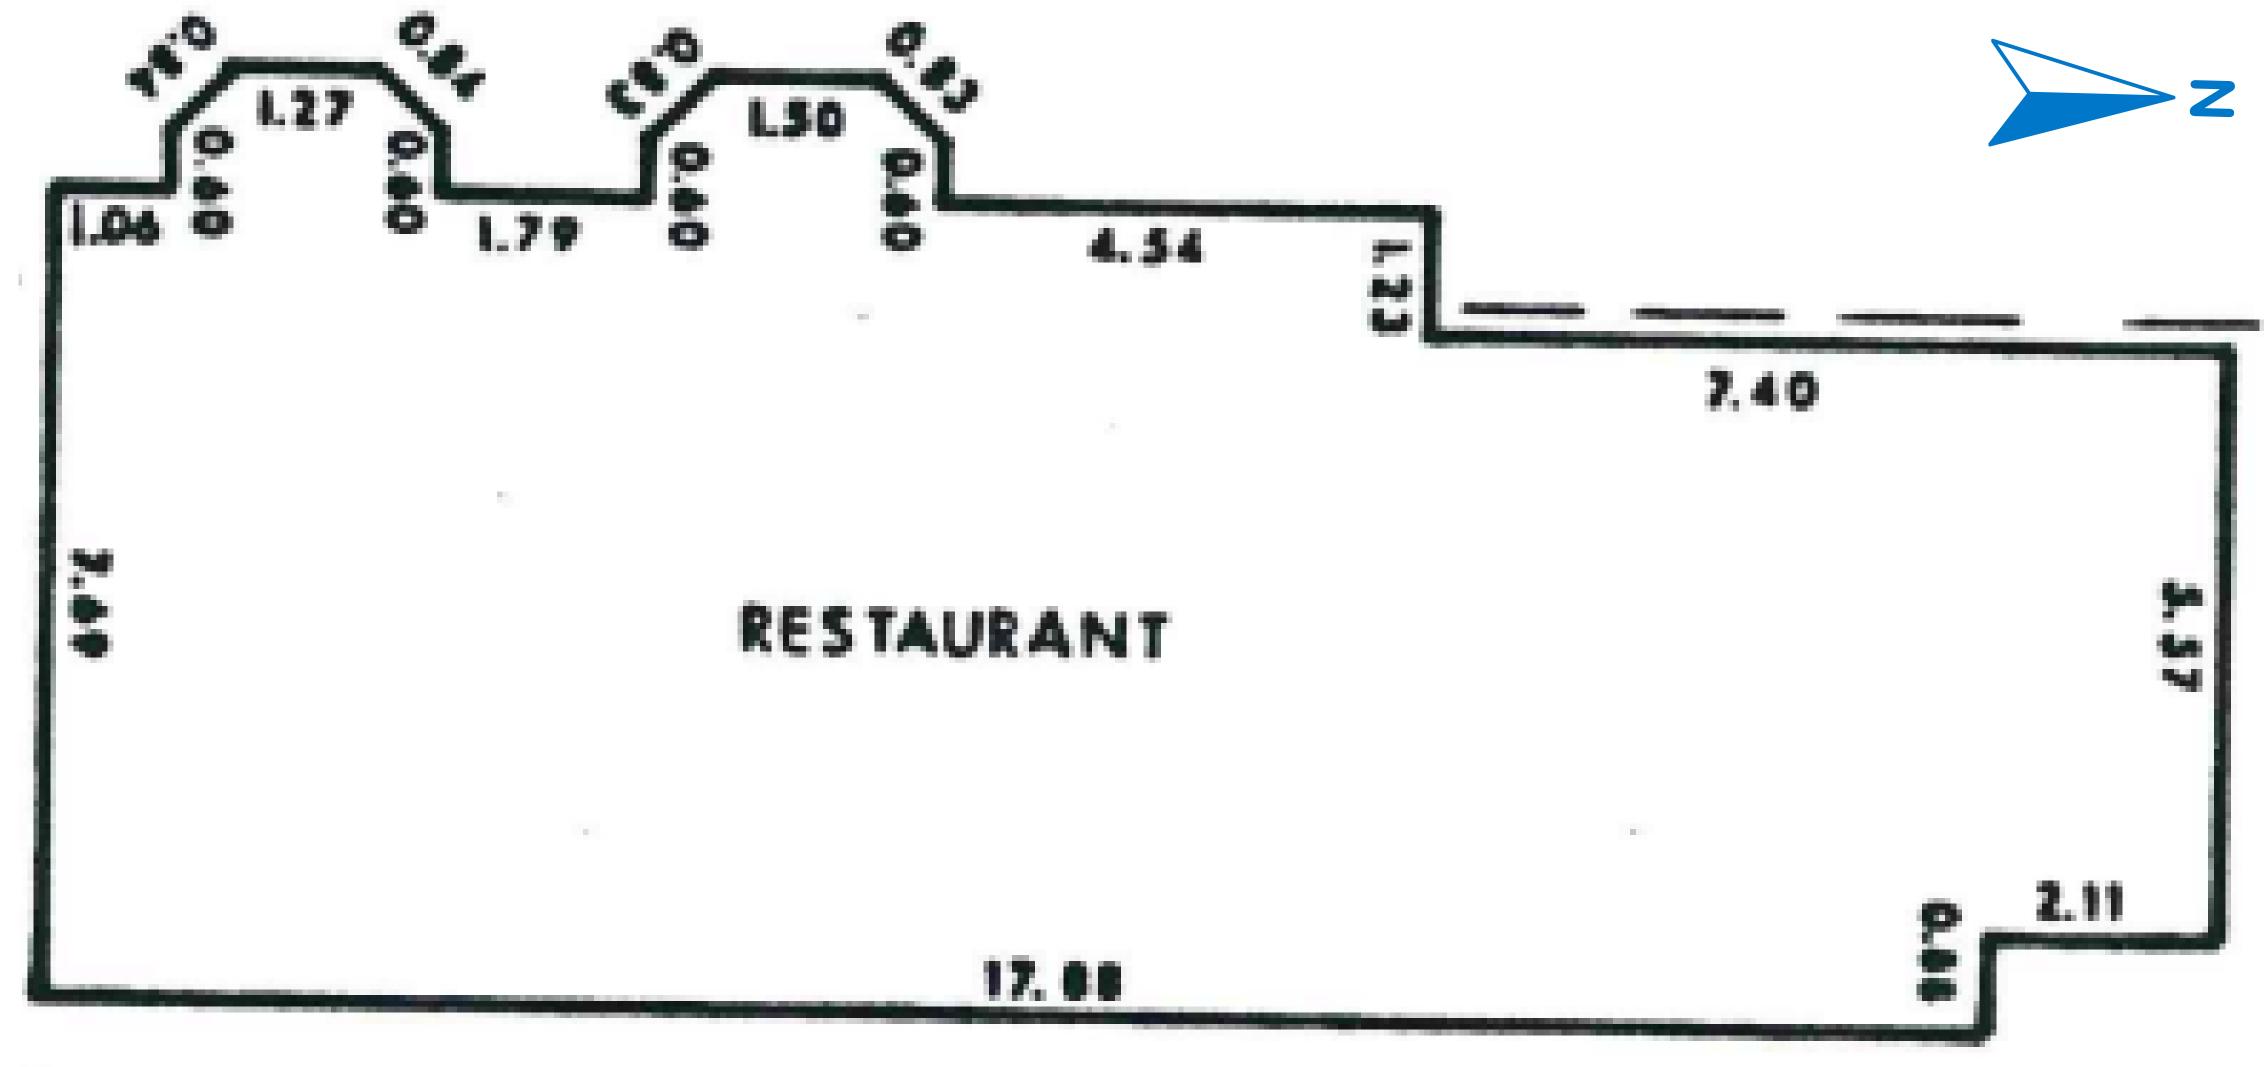

#### • 1928 BUILD

- PROMINENT CORNER LOT W/2 ACCESS POINTS
- 1,530 SF RESTAURANT

• \$113,400 GROSS

**ANNUAL INCOME** 

- IO PARKING STALLS

• \$35,319.68 ANNUAL TAX

4028StSW

### 6,153 SF LOT | 50' X 123' | CR20-C20/R20 ZONING