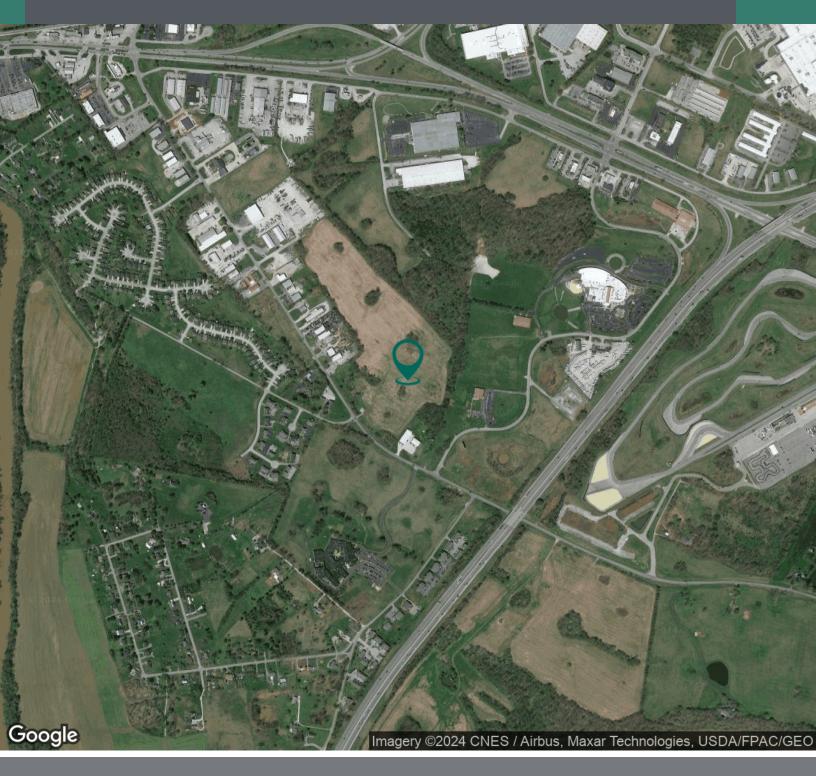

Lots range from .43 to 1.91 Ac. Porter pike provides access to I-65, the KY Transpark, Warren County and and the city of Bowling Green. Located on New Porter Pike, to the North, prior to reaching Corvette Drive.

### LOCATION DESCRIPTION

Bowling Green, KY. Northwest Warren County. Located just off the north side of New Porter Pike prior to reaching Corvette Drive. Easy access to I-65 via exit 28. Located in close proximity to General Motors Corvette Assembly, Holley's new corporate headquarters and Fruit of the Loom's North Campus.