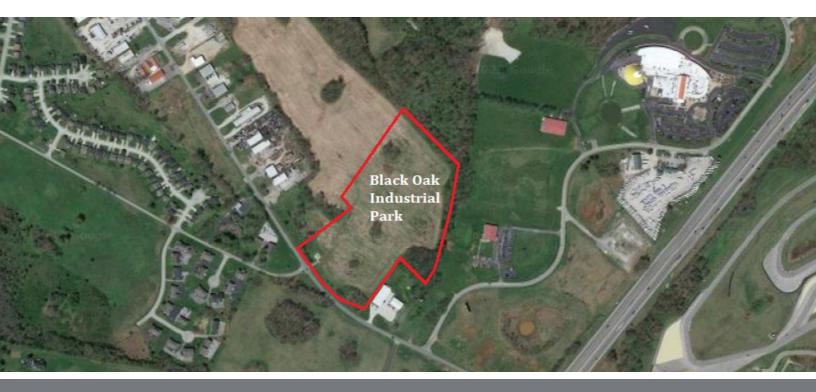

### **PROPERTY DESCRIPTION**

New Industrial Development in the fast growing northeast Warren County, just outside Bowling Green, KY. This development will feature small industrial lots with maximized useable area. All drainage is designed to flow off the lots to dedicated retention areas.

Lots range from .43 to 1.91 Ac. Porter pike provides access to I-65, the KY Transpark, Warren County and and the city of Bowling Green. Located on New Porter Pike, to the North, prior to reaching Corvette Drive.

### LOCATION DESCRIPTION

Bowling Green, KY. Northwest Warren County. Located just off the north side of New Porter Pike prior to reaching Corvette Drive. Easy access to I-65 via exit 28. Located in close proximity to General Motors Corvette Assembly, Holley's new corporate headquarters and Fruit of the Loom's North Campus.

### **PROPERTY HIGHLIGHTS**

- 13.53 Ac.
- Zoned Light Industrial
- Utility Served Lots
- Offsite Drainage Areas
- Protective Covenants
- Curbed and Guttered Streets
- Frontage Lots on New Porter Pike
- Close Proximity to I-65