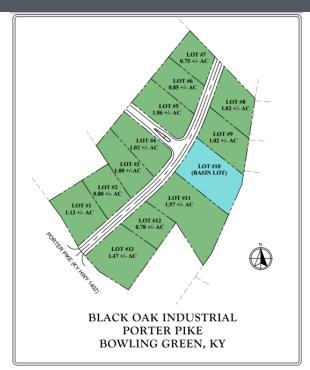

## Neal Turner Realty Commercial and Industrial Brokerage

New Porter Pike Road, Bowling Green, KY 42101

| STATUS    | LOT # | ADDRESS                              | SIZE       | PRICE     | ZONING           |
|-----------|-------|--------------------------------------|------------|-----------|------------------|
| Available | 1     | New Porter Pike                      | 1.14 Acres | \$330,000 | Light Industrial |
| Available | 2     | Black Oak Industrial off Porter Pike | 0.81 Acres | \$250,000 | Light Industrial |
| Pending   | 3     | Black Oak Industrial off Porter Pike | 1 Acres    | \$285,000 | Light Industrial |
| Pending   | 4     | Black Oak Industrial off Porter Pike | 1.03 Acres | \$295,000 | Light Industrial |
| Available | 5     | Black Oak Industrial off Porter Pike | 1.07 Acres | \$325,000 | Light Industrial |
| Available | 6     | Black Oak Industrial off Porter Pike | 0.85 Acres | \$265,000 | Light Industrial |
| Available | 7     | Black Oak Industrial off Porter Pike | 0.75 Acres | \$225,000 | Light Industrial |
| Available | 8     | Black Oak Industrial off Porter Pike | 1.03 Acres | \$275,000 | Light Industrial |
| Available | 9     | Black Oak Industrial off Porter Pike | 1.18 Acres | \$300,000 | Light Industrial |
| Available | 10    | Black Oak Industrial off Porter Pike | 1.35 Acres | N/A       | NA               |
| Available | 11    | Black Oak Industrial off Porter Pike | 1.97 Acres | \$500,000 | Light Industrial |
| Available | 12    | Black Oak Industrial off Porter Pike | 0.78 Acres | \$250,000 | Light Industrial |
| Available | 13    | New Porter Pike                      | 1.48 Acres | \$400,000 | Light Industrial |