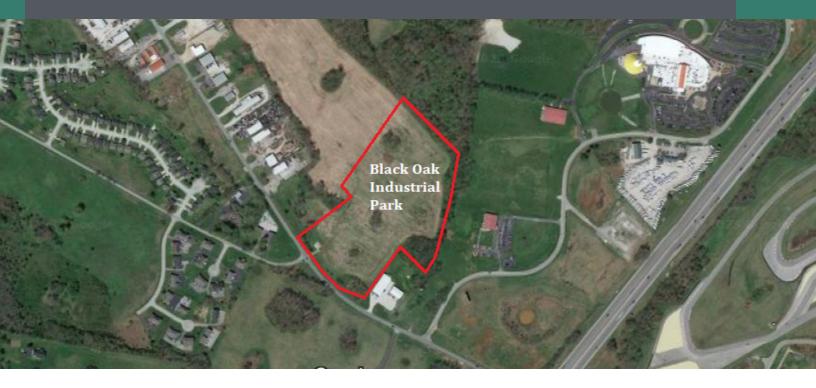

### **PROPERTY DESCRIPTION**

New Industrial Development in the fast growing northeast Warren County, just outside Bowling Green, KY. This development will feature small industrial lots with maximized useable area. All drainage is designed to flow off the lots to dedicated retention areas.

Lots range from .43 to 1.91 Ac. Porter pike provides access to I-65, the KY Transpark, Warren County and and the city of Bowling Green. Located on New Porter Pike, to the North, prior to reaching Corvette Drive.

### LOCATION DESCRIPTION

Bowling Green, KY. Northwest Warren County. Located just off the north side of New Porter Pike prior to reaching Corvette Drive. Easy access to I-65 via exit 28. Located in close proximity to General Motors Corvette Assembly, Holley's new corporate headquarters and Fruit of the Loom's North Campus.

### **PROPERTY HIGHLIGHTS**

- 13.53 Ac.
- Zoned Light Industrial
- Utility Served Lots
- Offsite Drainage Areas
- Protective Covenants
- Curbed and Guttered Streets
- Frontage Lots on New Porter Pike
- Close Proximity to I-65