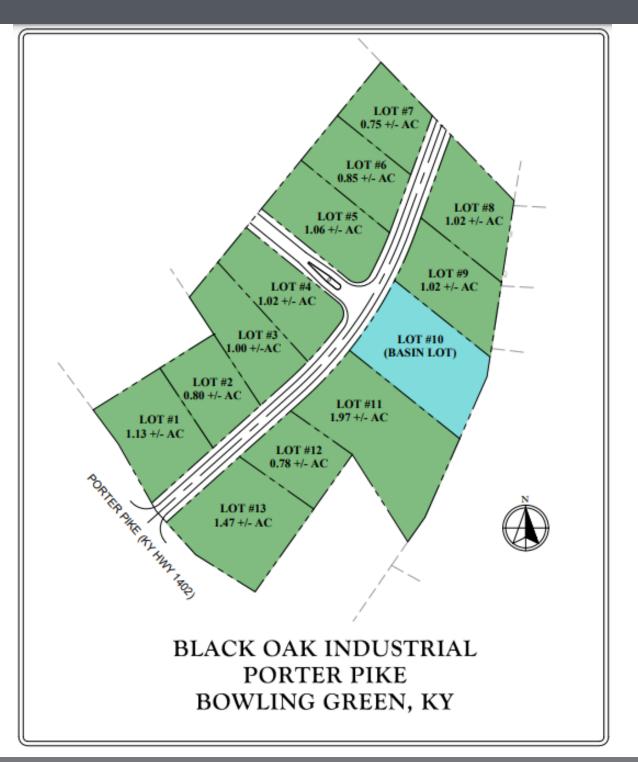

#### **BUILDING INFORMATION**

County Market

Sub-market

| Number of Lots | 13               |
|----------------|------------------|
| Best Use       | Light Industrial |

## Neal Turner Realty Commercial and Industrial Brokerage

New Porter Pike Road, Bowling Green, KY 42101

| STATUS    | LOT # | ADDRESS                              | SIZE       | PRICE     | ZONING           |
|-----------|-------|--------------------------------------|------------|-----------|------------------|
| Available | 1     | New Porter Pike                      | 1.14 Acres | \$330,000 | Light Industrial |
| Available | 2     | Black Oak Industrial off Porter Pike | 0.81 Acres | \$250,000 | Light Industrial |
| Pending   | 3     | Black Oak Industrial off Porter Pike | 1 Acres    | \$285,000 | Light Industrial |
| Pending   | 4     | Black Oak Industrial off Porter Pike | 1.03 Acres | \$295,000 | Light Industrial |
| Available | 5     | Black Oak Industrial off Porter Pike | 1.07 Acres | \$325,000 | Light Industrial |
| Available | 6     | Black Oak Industrial off Porter Pike | 0.85 Acres | \$265,000 | Light Industrial |
| Available | 7     | Black Oak Industrial off Porter Pike | 0.75 Acres | \$225,000 | Light Industrial |
| Available | 8     | Black Oak Industrial off Porter Pike | 1.03 Acres | \$275,000 | Light Industrial |
| Available | 9     | Black Oak Industrial off Porter Pike | 1.18 Acres | \$300,000 | Light Industrial |
| Available | 10    | Black Oak Industrial off Porter Pike | 1.35 Acres | N/A       | NA               |
| Available | 11    | Black Oak Industrial off Porter Pike | 1.97 Acres | \$500,000 | Light Industrial |
| Available | 12    | Black Oak Industrial off Porter Pike | 0.78 Acres | \$250,000 | Light Industrial |
| Available | 13    | New Porter Pike                      | 1.48 Acres | \$400,000 | Light Industrial |