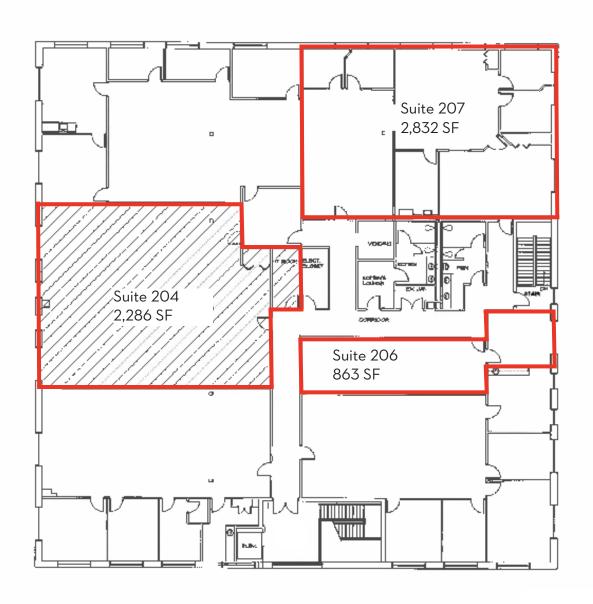

#### **SECOND FLOOR OFFICES**

#### 1700 W. CORTLAND AVENUE CHICAGO

#### **SECOND FLOOR OFFICES - SUITE 206**

1700 W. CORTLAND AVENUE CHICAGO

#### **SECOND FLOOR OFFICES - SUITE 204**

1700 W. CORTLAND AVENUE CHICAGO