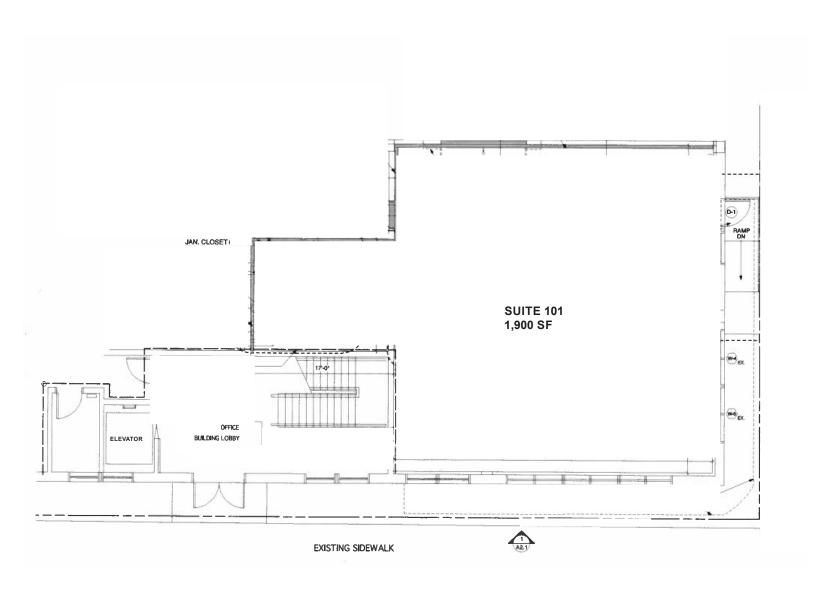

#### RETAIL/SHOWROOM SPACE 1700 W. CORTLAND AVENUE CHICAGO

### RETAIL/SHOWROOM SPACE - SUITE 101 1700 W. CORTLAND AVENUE

CHICAGO